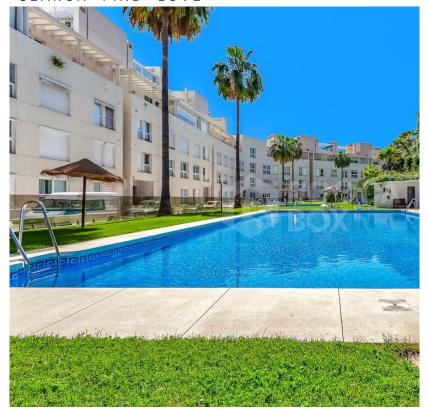

## 2 Bedrooms Ground Floor Apartment in Nueva Andalucía

Nueva Andalucía

R4937905 - 1.200.000 €

2

2

51 m<sup>2</sup>

60 m²

Located in La Corniche in the heart of Nueva Andalucia. This property has luxury qualities throughout and extensions with many improvements. It is set within an oasis of tranquillity yet just 5 minutes from Puerto Banús by car. This elevated two bedroom, ground floor apartment boasts spectacular views towards the sea, the La Concha mountain and surrounding golf courses. Luxuriously fully furnished down to the last detail and ready to move in. Includes Bang & Olufsen sound system, domotics system, hot and cold air conditioning throughout and underfloor heating in every room. Comfortable living area leading onto its private south east facing terrace with glass curtains to make an additional room and a private garden area. Two spacious bedrooms with two bathrooms, one of which is en-suite and fully fitted kitchen with high quality fittings and appliances. Large storage room and 2 underground parking spaces also included. Situated within a very secure gated urbanisation with 24-hour security, cameras and sensor system. Ideal for privacy, rest and tranquillity. Lush mature tropical gardens and lovely swimming pool area. Surrounded