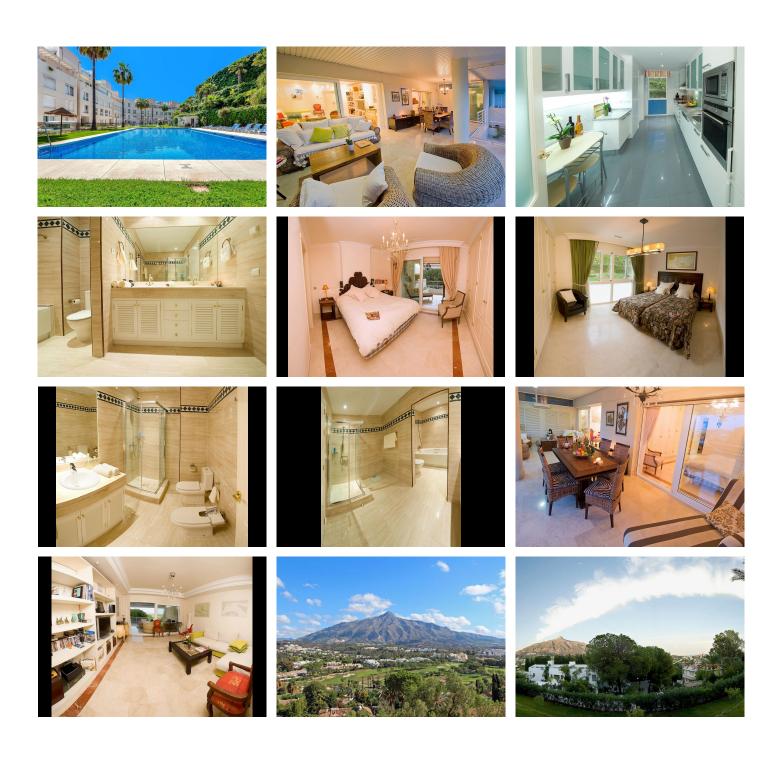

## 2 Bedrooms Ground Floor Apartment in Nueva Andalucía

Nueva Andalucía

R4937905 - 1.200.000 €

2

2

51 m<sup>2</sup>

60 m²

Located in La Corniche in the heart of Nueva Andalucia. This property has luxury qualities throughout and extensions with many improvements. It is set within an oasis of tranquillity yet just 5 minutes from Puerto Banús by car. This elevated two bedroom, ground floor apartment boasts spectacular views towards the sea, the La Concha mountain and surrounding golf courses. Luxuriously fully furnished down to the last detail and ready to move in. Includes Bang & Olufsen sound system, domotics system, hot and cold air conditioning throughout and underfloor heating in every room. Comfortable living area leading onto its private south east facing terrace with glass curtains to make an additional room and a private garden area. Two spacious bedrooms with two bathrooms, one of which is en-suite and fully fitted kitchen with high quality fittings and appliances. Large storage room and 2 underground parking spaces also included. Situated within a very secure gated urbanisation with 24-hour security, cameras and sensor system. Ideal for privacy, rest and tranquillity. Lush mature tropical gardens and lovely swimming pool area. Surrounded

HHomes - Camino de Camojan s/n, Edficio Camoján Center Oficina nº 15

Tel.: +34 951 543 462 - Email: info@hhomes.es - Web: https://hhomes.es

SEARCH FIND LOVE

by the best golf courses in Europe. The nearest, Las Brisas, less than 200 meters away and just a short walk to the vast array of restaurants and amenities of nearby Aloha.