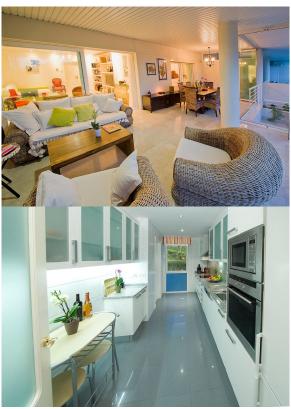

## 2 Bedrooms Ground Floor Apartment in Nueva Andalucía

Nueva Andalucía

R4937905 - 1.200.000 €

2

2

51 m<sup>2</sup>

60 m²

Located in La Corniche in the heart of Nueva Andalucia. This property has luxury qualities throughout and extensions with many improvements. It is set within an oasis of tranquillity yet just 5 minutes from Puerto Banús by car. This elevated two bedroom, ground floor apartment boasts spectacular views towards the sea, the La Concha mountain and surrounding golf courses. Luxuriously fully furnished down to the last detail and ready to move in. Includes Bang & Olufsen sound system, domotics system, hot and cold air conditioning throughout and underfloor heating in every room. Comfortable living area leading onto its private south east facing terrace with glass curtains to make an additional room and a private garden area. Two spacious bedrooms with two bathrooms, one of which is en-suite and fully fitted kitchen with high quality fittings and appliances. Large storage room and 2 underground parking spaces also included. Situated within a very secure gated urbanisation with 24-hour security, cameras and sensor system. Ideal for privacy, rest and tranquillity. Lush mature tropical gardens and lovely swimming pool area. Surrounded