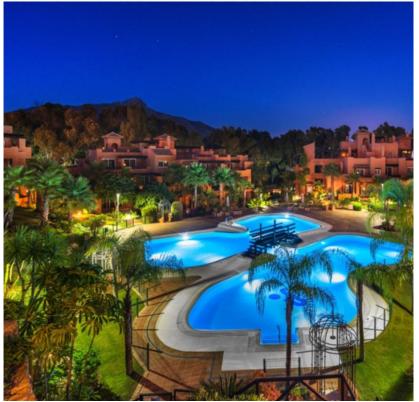

## 2 Bedrooms Ground Floor Apartment in Nueva Andalucía

Nueva Andalucía

R4895641 - 470.000 €

2

\_

64 m²

53 m<sup>2</sup>

Spacious Luxury Ground Floor Apartment with Two Bedrooms in Alminar de Marbella, at the Heart of Golf Valley, Nueva Andalucía. •Total built area: 217 m² (including terraces). •Interior built area: 164 m² •Terrace area: 53 m² •Usable area: 149 m² This exclusive apartment is located in a tranquil and prestigious residential complex with west and east orientation, offering views of the magnificent tropical garden, just minutes from Puerto Banús and surrounded by all essential services. The layout of the apartment is both functional and elegant: a spacious entrance hall leads to an open-plan living and dining area with access to the terrace, which is shared with the master bedroom's terrace. The master bedroom features an en-suite bathroom. The second bedroom is equally spacious, with access to a private terrace and a separate bathroom. The independent kitchen is fully equipped with high-quality furnishings and includes a practical laundry area. Additionally, the apartment comes with a storage room and a parking space, making it an ideal option as a primary residence or a second home to enjoy year-round. The residential complex, designed in

## Homes

SEARCH FIND LOVE

a Mediterranean style, boasts over 13,000 m² of tropical gardens, a large swimming pool, a small lake, and 24-hour security, ensuring peace and safety. Alminar de Marbella is a perfect example of harmony with an exceptional natural setting. Designed by a prestigious architectural studio, it offers ready-to-move-in homes, "key in hand." Its Mediterranean architecture, surrounded by gardens and palm trees, is strategically located in the heart of Golf Valley, near renowned courses such as Los Naranjos, Aloha, and Las Brisas, and only 8 minutes from Puerto Banús and 4 minutes from Aloha. A dream home in one of Marbella's most exclusive destinations. At Alminar, your dream has come true. It's time to live it.