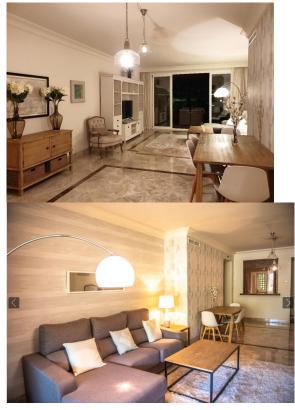

## 2 Bedrooms Ground Floor Apartment in Nueva Andalucía

Nueva Andalucía

R4895641 - 470.000 €

2

\_

64 m²

53 m<sup>2</sup>

Spacious Luxury Ground Floor Apartment with Two Bedrooms in Alminar de Marbella, at the Heart of Golf Valley, Nueva Andalucía. •Total built area: 217 m² (including terraces). •Interior built area: 164 m² •Terrace area: 53 m² •Usable area: 149 m² This exclusive apartment is located in a tranquil and prestigious residential complex with west and east orientation, offering views of the magnificent tropical garden, just minutes from Puerto Banús and surrounded by all essential services. The layout of the apartment is both functional and elegant: a spacious entrance hall leads to an open-plan living and dining area with access to the terrace, which is shared with the master bedroom's terrace. The master bedroom features an en-suite bathroom. The second bedroom is equally spacious, with access to a private terrace and a separate bathroom. The independent kitchen is fully equipped with high-quality furnishings and includes a practical laundry area. Additionally, the apartment comes with a storage room and a parking space, making it an ideal option as a primary residence or a second home to enjoy year-round. The residential complex, designed in