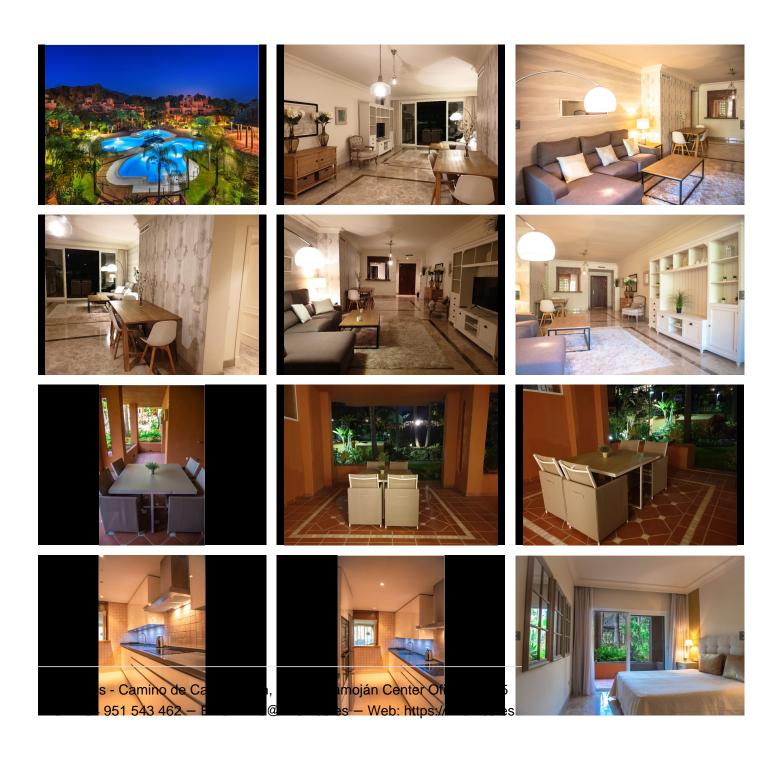

## 2 Bedrooms Ground Floor Apartment in Nueva Andalucía

Nueva Andalucía

R4895641 - 470.000 €

2

\_

64 m²

53 m<sup>2</sup>

Spacious Luxury Ground Floor Apartment with Two Bedrooms in Alminar de Marbella, at the Heart of Golf Valley, Nueva Andalucía. •Total built area: 217 m² (including terraces). •Interior built area: 164 m² •Terrace area: 53 m² •Usable area: 149 m² This exclusive apartment is located in a tranquil and prestigious residential complex with west and east orientation, offering views of the magnificent tropical garden, just minutes from Puerto Banús and surrounded by all essential services. The layout of the apartment is both functional and elegant: a spacious entrance hall leads to an open-plan living and dining area with access to the terrace, which is shared with the master bedroom's terrace. The master bedroom features an en-suite bathroom. The second bedroom is equally spacious, with access to a private terrace and a separate bathroom. The independent kitchen is fully equipped with high-quality furnishings and includes a practical laundry area. Additionally, the apartment comes with a storage room and a parking space, making it an ideal option as a primary residence or a second home to enjoy year-round. The residential complex, designed in

## Homes

SEARCH FIND LOVE

a Mediterranean style, boasts over 13,000 m² of tropical gardens, a large swimming pool, a small lake, and 24-hour security, ensuring peace and safety. Alminar de Marbella is a perfect example of harmony with an exceptional natural setting. Designed by a prestigious architectural studio, it offers ready-to-move-in homes, "key in hand." Its Mediterranean architecture, surrounded by gardens and palm trees, is strategically located in the heart of Golf Valley, near renowned courses such as Los Naranjos, Aloha, and Las Brisas, and only 8 minutes from Puerto Banús and 4 minutes from Aloha. A dream home in one of Marbella's most exclusive destinations. At Alminar, your dream has come true. It's time to live it.