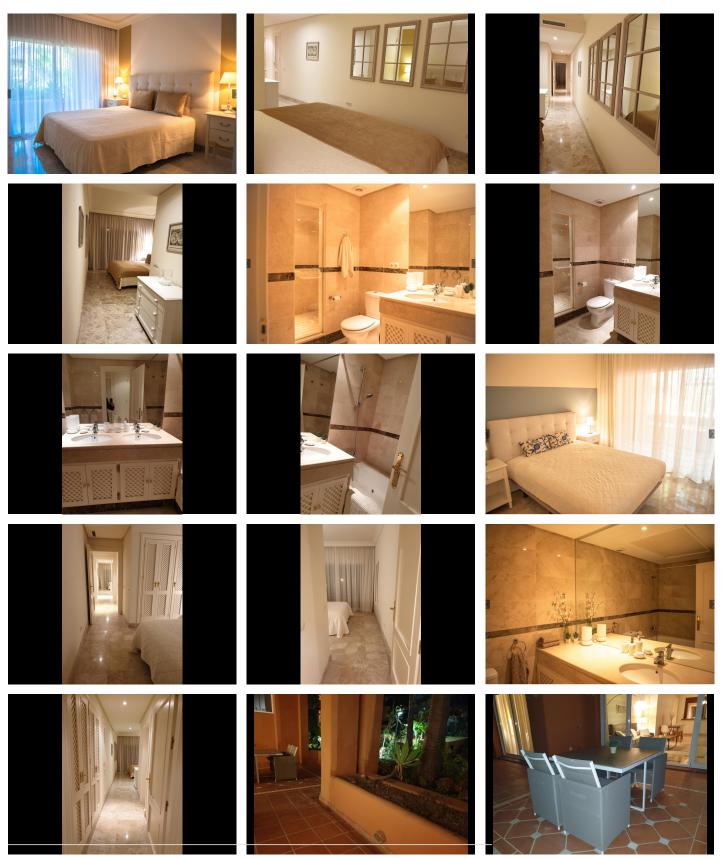

## 2 Bedrooms Ground Floor Apartment in Nueva Andalucía

Nueva Andalucía

R4895641 - 470.000 €

2

\_

64 m²

53 m<sup>2</sup>

Spacious Luxury Ground Floor Apartment with Two Bedrooms in Alminar de Marbella, at the Heart of Golf Valley, Nueva Andalucía. •Total built area: 217 m² (including terraces). •Interior built area: 164 m² •Terrace area: 53 m² •Usable area: 149 m² This exclusive apartment is located in a tranquil and prestigious residential complex with west and east orientation, offering views of the magnificent tropical garden, just minutes from Puerto Banús and surrounded by all essential services. The layout of the apartment is both functional and elegant: a spacious entrance hall leads to an open-plan living and dining area with access to the terrace, which is shared with the master bedroom's terrace. The master bedroom features an en-suite bathroom. The second bedroom is equally spacious, with access to a private terrace and a separate bathroom. The independent kitchen is fully equipped with high-quality furnishings and includes a practical laundry area. Additionally, the apartment comes with a storage room and a parking space, making it an ideal option as a primary residence or a second home to enjoy year-round. The residential complex, designed in