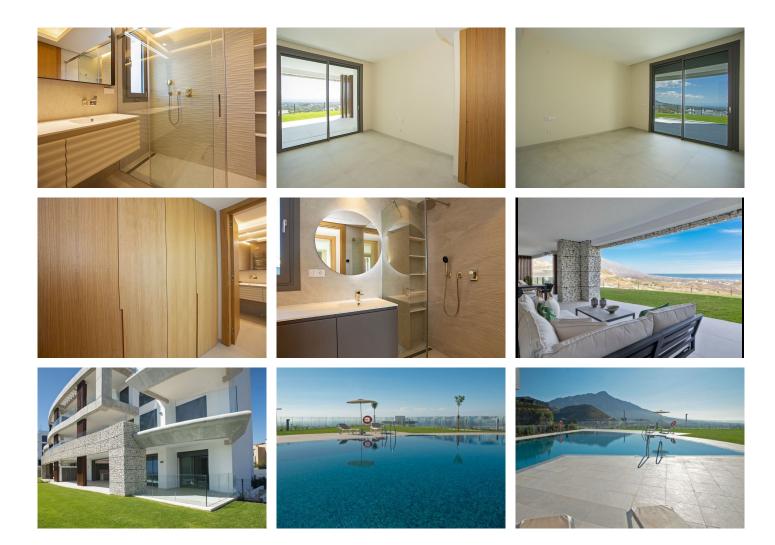

## 3 Bedrooms Ground Floor Apartment in Benahavis

Benahavis

R4895623 - 1.350.000 €

3

\_

30 m²

55 m²

The Apartment blend nature, tradition and modern design to merge perfectly into the idyllic surroundings of the stunning natural park. Their elevated south and southwest facing mountainside position ensures panoramic views and makes the most of the natural light and beautiful Mediterranean sun South East facing ground floor apartment with interior and exterior areas are carefully designed so that both are perfectly integrated in a spectacular space. Living room have access to a patio and terrace have been designed to be able to enjoy them all year round with covered spaces. Design kitchens integrated in the living room without giving up the practicality of having a separate laundry room. Direct access to a covered terrace of 89m2 and a private garden of 52m2. The apartment also has a separate patio of 30m2. All bedrooms with dressing room and bathroom en-suite in main bedroom, complete the distribution of the apartment where enjoying the sun, sea and nature all year round is a reality. Is part of the master project Real de la Quinta Residential Country Club Resort, a residential resort, integrated in the foothills of the Sierra de las Nieves overlooking

HHomes - Camino de Camojan s/n, Edficio Camoján Center Oficina nº 15

Tel.: +34 951 543 462 - Email: info@hhomes.es - Web: https://hhomes.es

SEARCH FIND LOVE

La Concha mountain. A unique location, with its views, the lake and features such as the golf course, the El Lago Club, a 5\* hotel and a commercial area.