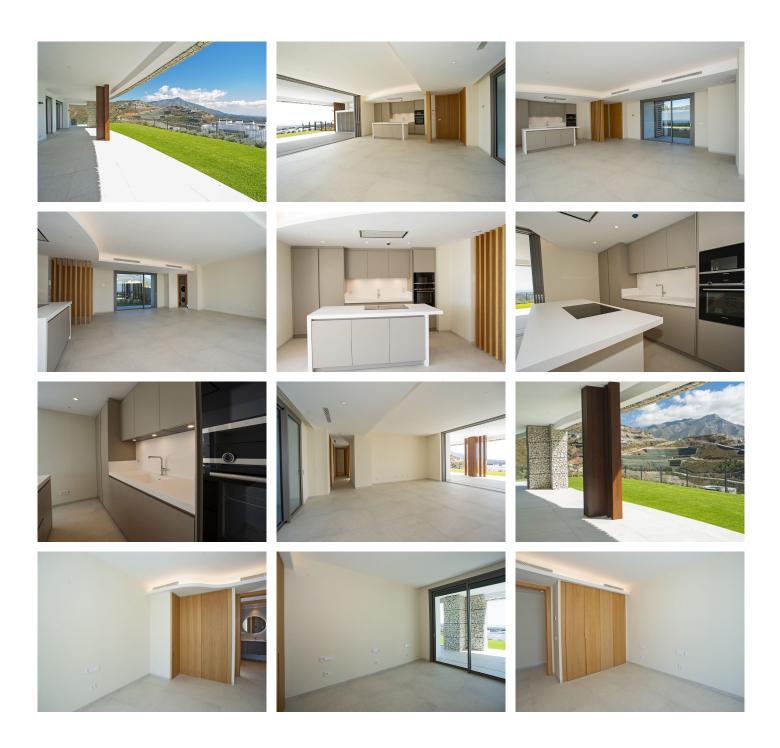

## 3 Bedrooms Ground Floor Apartment in Benahavis

Benahavis

R4895623 - 1.350.000 €

3

\_

30 m²

55 m²

The Apartment blend nature, tradition and modern design to merge perfectly into the idyllic surroundings of the stunning natural park. Their elevated south and southwest facing mountainside position ensures panoramic views and makes the most of the natural light and beautiful Mediterranean sun South East facing ground floor apartment with interior and exterior areas are carefully designed so that both are perfectly integrated in a spectacular space. Living room have access to a patio and terrace have been designed to be able to enjoy them all year round with covered spaces. Design kitchens integrated in the living room without giving up the practicality of having a separate laundry room. Direct access to a covered terrace of 89m2 and a private garden of 52m2. The apartment also has a separate patio of 30m2. All bedrooms with dressing room and bathroom en-suite in main bedroom, complete the distribution of the apartment where enjoying the sun, sea and nature all year round is a reality. Is part of the master project Real de la Quinta Residential Country Club Resort, a residential resort, integrated in the foothills of the Sierra de las Nieves overlooking