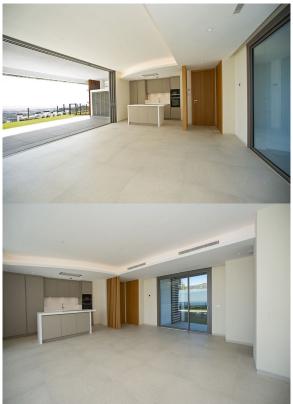

## 3 Bedrooms Ground Floor Apartment in Benahavis

Benahavis

R4895623 - 1.350.000 €

3

\_

30 m²

55 m²

The Apartment blend nature, tradition and modern design to merge perfectly into the idyllic surroundings of the stunning natural park. Their elevated south and southwest facing mountainside position ensures panoramic views and makes the most of the natural light and beautiful Mediterranean sun South East facing ground floor apartment with interior and exterior areas are carefully designed so that both are perfectly integrated in a spectacular space. Living room have access to a patio and terrace have been designed to be able to enjoy them all year round with covered spaces. Design kitchens integrated in the living room without giving up the practicality of having a separate laundry room. Direct access to a covered terrace of 89m2 and a private garden of 52m2. The apartment also has a separate patio of 30m2. All bedrooms with dressing room and bathroom en-suite in main bedroom, complete the distribution of the apartment where enjoying the sun, sea and nature all year round is a reality. Is part of the master project Real de la Quinta Residential Country Club Resort, a residential resort, integrated in the foothills of the Sierra de las Nieves overlooking