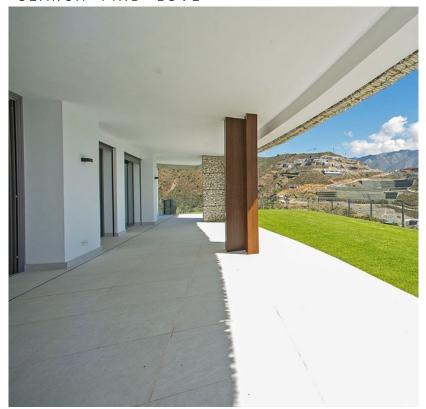

## 3 Bedrooms Ground Floor Apartment in Benahavis

Benahavis

R4895623 - 1.350.000 €

3

\_

30 m²

55 m²

The Apartment blend nature, tradition and modern design to merge perfectly into the idyllic surroundings of the stunning natural park. Their elevated south and southwest facing mountainside position ensures panoramic views and makes the most of the natural light and beautiful Mediterranean sun South East facing ground floor apartment with interior and exterior areas are carefully designed so that both are perfectly integrated in a spectacular space. Living room have access to a patio and terrace have been designed to be able to enjoy them all year round with covered spaces. Design kitchens integrated in the living room without giving up the practicality of having a separate laundry room. Direct access to a covered terrace of 89m2 and a private garden of 52m2. The apartment also has a separate patio of 30m2. All bedrooms with dressing room and bathroom en-suite in main bedroom, complete the distribution of the apartment where enjoying the sun, sea and nature all year round is a reality. Is part of the master project Real de la Quinta Residential Country Club Resort, a residential resort, integrated in the foothills of the Sierra de las Nieves overlooking