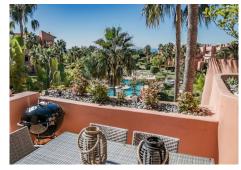

## 3 Bedrooms Middle Floor Apartment in Selwo Selwo

R4894345 - 375.000 €

3

,

20 m<sup>2</sup>

40 m²

Stunning, 3 bed, 2 bath, first floor apartment with spacious south west facing terrace that overlooks the pool, waterfall and lush tropical gardens, the Mediterranean, Gibraltar and the African coastline. The apartment is exquisitely furnished and is being sold complete. The apartment has every convenience for your comfort and pleasure, Air- conditioning, fully fitted kitchens and bathrooms with every appliance, marble floors, fully fitted wardrobes, safe, WiFi, SKY TV etc. All set in expansive tropical gardens, with 2 pools, waterfalls, gym, sauna and changing rooms, a gated community with 24 hour security, private underground parking with ample guest parking. The property is ideally situated on the New Golden Mile in between Marbella and Estepona only 15 minutes walk from the beach. The infamous lifestyle of the Costa del Sol with its sun drenched beaches, exquisite cuisine, colourful nightlife, designer shopping, street markets and a multitude of challenging golf courses for every level are only a few minutes away. Whether you are looking for a holiday home, permanent home of investment rental this property certainly fits the bill.