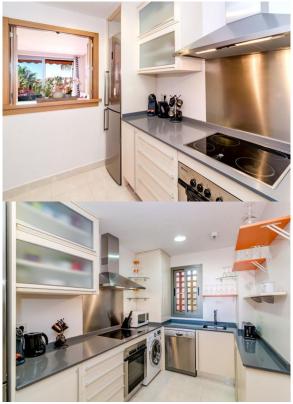

## 3 Bedrooms Middle Floor Apartment in Selwo Selwo

R4894345 - 375.000 €

3

,

20 m<sup>2</sup>

40 m²

Stunning, 3 bed, 2 bath, first floor apartment with spacious south west facing terrace that overlooks the pool, waterfall and lush tropical gardens, the Mediterranean, Gibraltar and the African coastline. The apartment is exquisitely furnished and is being sold complete. The apartment has every convenience for your comfort and pleasure, Air- conditioning, fully fitted kitchens and bathrooms with every appliance, marble floors, fully fitted wardrobes, safe, WiFi, SKY TV etc. All set in expansive tropical gardens, with 2 pools, waterfalls, gym, sauna and changing rooms, a gated community with 24 hour security, private underground parking with ample guest parking. The property is ideally situated on the New Golden Mile in between Marbella and Estepona only 15 minutes walk from the beach. The infamous lifestyle of the Costa del Sol with its sun drenched beaches, exquisite cuisine, colourful nightlife, designer shopping, street markets and a multitude of challenging golf courses for every level are only a few minutes away. Whether you are looking for a holiday home, permanent home of investment rental this property certainly fits the bill.