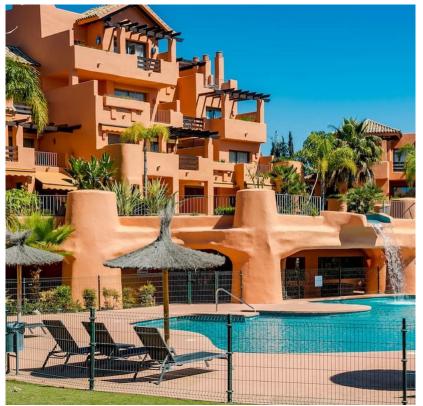

## 3 Bedrooms Middle Floor Apartment in Selwo Selwo

R4894345 - 375.000 €

3

,

20 m<sup>2</sup>

40 m²

Stunning, 3 bed, 2 bath, first floor apartment with spacious south west facing terrace that overlooks the pool, waterfall and lush tropical gardens, the Mediterranean, Gibraltar and the African coastline. The apartment is exquisitely furnished and is being sold complete. The apartment has every convenience for your comfort and pleasure, Air- conditioning, fully fitted kitchens and bathrooms with every appliance, marble floors, fully fitted wardrobes, safe, WiFi, SKY TV etc. All set in expansive tropical gardens, with 2 pools, waterfalls, gym, sauna and changing rooms, a gated community with 24 hour security, private underground parking with ample guest parking. The property is ideally situated on the New Golden Mile in between Marbella and Estepona only 15 minutes walk from the beach. The infamous lifestyle of the Costa del Sol with its sun drenched beaches, exquisite cuisine, colourful nightlife, designer shopping, street markets and a multitude of challenging golf courses for every level are only a few minutes away. Whether you are looking for a holiday home, permanent home of investment rental this property certainly fits the bill.