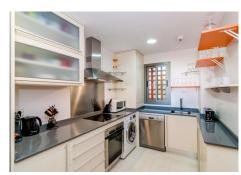

## 3 Bedrooms Middle Floor Apartment in Selwo Selwo

R4894345 - 375.000 €

3

,

20 m<sup>2</sup>

40 m²

Stunning, 3 bed, 2 bath, first floor apartment with spacious south west facing terrace that overlooks the pool, waterfall and lush tropical gardens, the Mediterranean, Gibraltar and the African coastline. The apartment is exquisitely furnished and is being sold complete. The apartment has every convenience for your comfort and pleasure, Air- conditioning, fully fitted kitchens and bathrooms with every appliance, marble floors, fully fitted wardrobes, safe, WiFi, SKY TV etc. All set in expansive tropical gardens, with 2 pools, waterfalls, gym, sauna and changing rooms, a gated community with 24 hour security, private underground parking with ample guest parking. The property is ideally situated on the New Golden Mile in between Marbella and Estepona only 15 minutes walk from the beach. The infamous lifestyle of the Costa del Sol with its sun drenched beaches, exquisite cuisine, colourful nightlife, designer shopping, street markets and a multitude of challenging golf courses for every level are only a few minutes away. Whether you are looking for a holiday home, permanent home of investment rental this property certainly fits the bill.