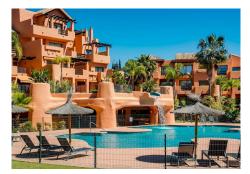

## 3 Bedrooms Middle Floor Apartment in Selwo Selwo

R4894345 - 375.000 €

3

,

20 m<sup>2</sup>

40 m²

Stunning, 3 bed, 2 bath, first floor apartment with spacious south west facing terrace that overlooks the pool, waterfall and lush tropical gardens, the Mediterranean, Gibraltar and the African coastline. The apartment is exquisitely furnished and is being sold complete. The apartment has every convenience for your comfort and pleasure, Air- conditioning, fully fitted kitchens and bathrooms with every appliance, marble floors, fully fitted wardrobes, safe, WiFi, SKY TV etc. All set in expansive tropical gardens, with 2 pools, waterfalls, gym, sauna and changing rooms, a gated community with 24 hour security, private underground parking with ample guest parking. The property is ideally situated on the New Golden Mile in between Marbella and Estepona only 15 minutes walk from the beach. The infamous lifestyle of the Costa del Sol with its sun drenched beaches, exquisite cuisine, colourful nightlife, designer shopping, street markets and a multitude of challenging golf courses for every level are only a few minutes away. Whether you are looking for a holiday home, permanent home of investment rental this property certainly fits the bill.