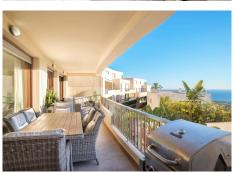

## 3 Bedrooms Ground Floor Apartment in Altos de los Monteros

Altos de los Monteros

R4891831 - 539.000 €

2

\_

52 m<sup>2</sup>

24 m<sup>2</sup>

The perfect location for all those looking for tranquility, nature, quality of life. In the middle of the spectacular hills of Marbella and just 8 minutes from the beach and the golf courses found in the area, Loma De Los Monteros is an urbanization with high construction standards that was designed by two illustrious Spanish architects, Manuel de las Casas and Rafael Narváez, their concept being included in the prestigious pages of the book Spain Architects. Lomas de Los Monteros has been distinguished by the Marbella City Council, in a report from August 2007 regarding the General Urban Planning Plan (PGOU), with the classification of a protected area based on its architectural value. The apartment has a total constructed area of ??176 m2, of which 142 m2 correspond to the constructed area of ??housing and 24 m2 of terrace. It has sea views, is distributed in 3 large bedrooms (the master bedroom with an en-suite bathroom), spectacular kitchen and living room, 2 bathrooms, a guest toilet, terrace, 1 parking space and storage room. The apartment is in perfect condition to move into. Community expenses include hot/cold air conditioning and hot water. The