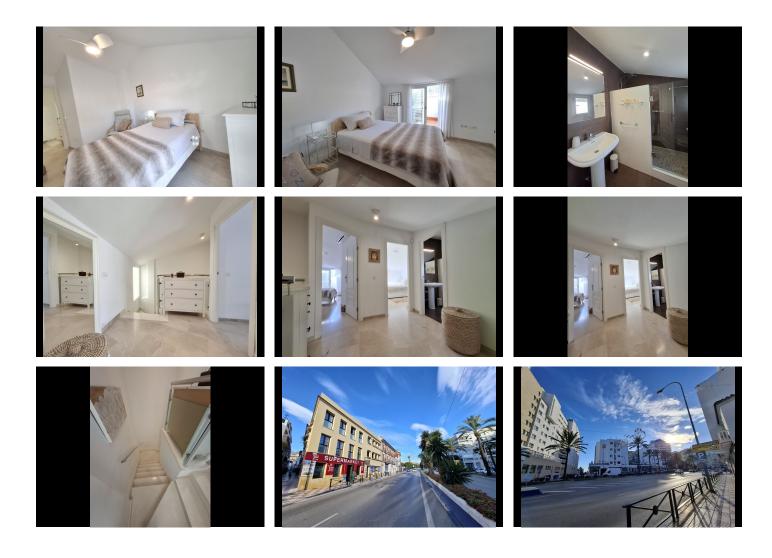

#### R4889953 - 625.000 €

15 m<sup>2</sup>

Lovely location to live in a penthouse in Marbella centre, 100m from La Bajadilla Beach. This very nice duplex penthouse has 3 orientations (East, West and North), for ideal natural ventilation: it is located on the 2nd floor and on the under-roof of a building with a lift, newly built in 2012. The property has a total constructed area of ??122m2, of which 77m2 correspond to the floor with the entrance to the house and the remaining 44m2 correspond to the under-roof floor, in addition to having approximately 15m2 additional between terrace and balconies. It is distributed in a hall, independent kitchen with window, three bedrooms (one on the ground floor and two on the duplex floor), two bathrooms with window (one on each floor), distributor, living room. Each bedroom has its built-in wardrobe and makes very good use of the space; the kitchen is equipped with top brand appliances, and has a window to a patio ideal for hanging and drying clothes. A lot of privacy from the private terrace that enjoys of open panoramic views of the Old Town, the Cathedral, and the beautiful mountain La Concha. This property is suitable for wheelchairs, there are no