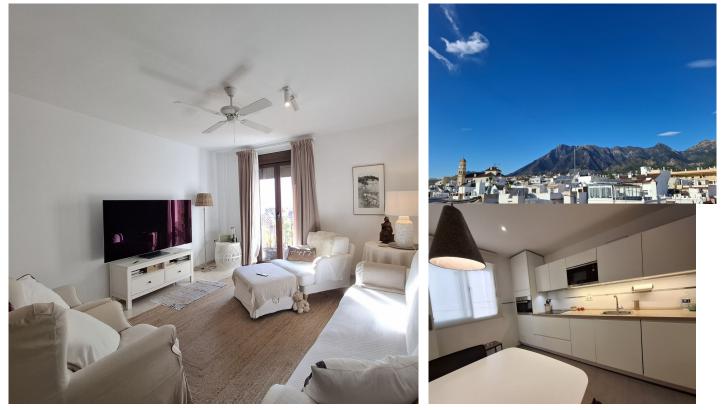

#### R4889953 - 625.000 €

15 m<sup>2</sup>

Lovely location to live in a penthouse in Marbella centre, 100m from La Bajadilla Beach. This very nice duplex penthouse has 3 orientations (East, West and North), for ideal natural ventilation: it is located on the 2nd floor and on the under-roof of a building with a lift, newly built in 2012. The property has a total constructed area of ??122m2, of which 77m2 correspond to the floor with the entrance to the house and the remaining 44m2 correspond to the under-roof floor, in addition to having approximately 15m2 additional between terrace and balconies. It is distributed in a hall, independent kitchen with window, three bedrooms (one on the ground floor and two on the duplex floor), two bathrooms with window (one on each floor), distributor, living room. Each bedroom has its built-in wardrobe and makes very good use of the space; the kitchen is equipped with top brand appliances, and has a window to a patio ideal for hanging and drying clothes. A lot of privacy from the private terrace that enjoys of open panoramic views of the Old Town, the Cathedral, and the beautiful mountain La Concha. This property is suitable for wheelchairs, there are no