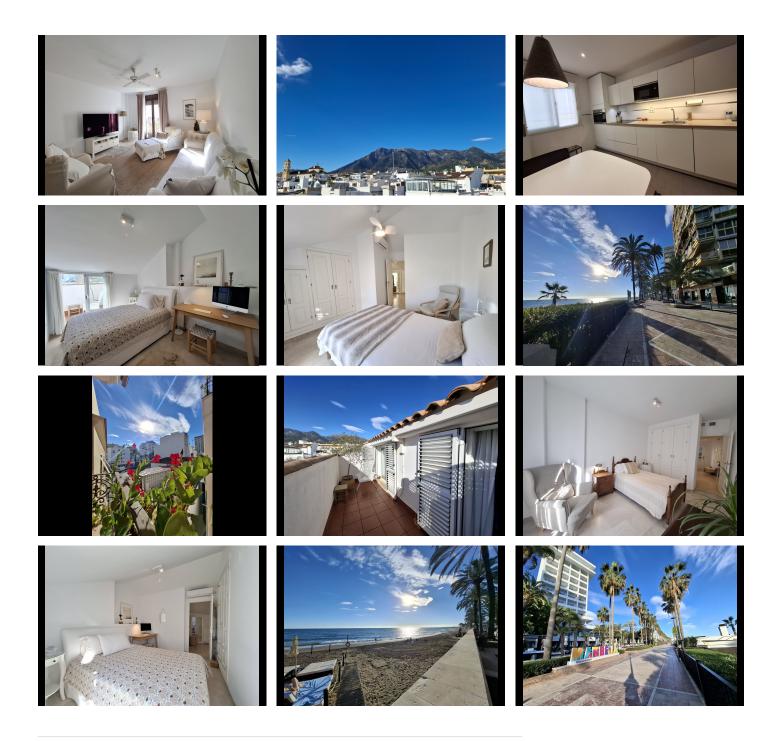

#### R4889953 - 625.000 €

15 m<sup>2</sup>

Lovely location to live in a penthouse in Marbella centre, 100m from La Bajadilla Beach. This very nice duplex penthouse has 3 orientations (East, West and North), for ideal natural ventilation: it is located on the 2nd floor and on the under-roof of a building with a lift, newly built in 2012. The property has a total constructed area of ??122m2, of which 77m2 correspond to the floor with the entrance to the house and the remaining 44m2 correspond to the under-roof floor, in addition to having approximately 15m2 additional between terrace and balconies. It is distributed in a hall, independent kitchen with window, three bedrooms (one on the ground floor and two on the duplex floor), two bathrooms with window (one on each floor), distributor, living room. Each bedroom has its built-in wardrobe and makes very good use of the space; the kitchen is equipped with top brand appliances, and has a window to a patio ideal for hanging and drying clothes. A lot of privacy from the private terrace that enjoys of open panoramic views of the Old Town, the Cathedral, and the beautiful mountain La Concha. This property is suitable for wheelchairs, there are no