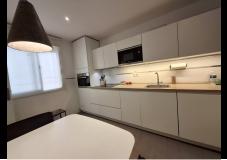

#### R4889953 - 625.000 €

15 m<sup>2</sup>

Lovely location to live in a penthouse in Marbella centre, 100m from La Bajadilla Beach. This very nice duplex penthouse has 3 orientations (East, West and North), for ideal natural ventilation: it is located on the 2nd floor and on the under-roof of a building with a lift, newly built in 2012. The property has a total constructed area of ??122m2, of which 77m2 correspond to the floor with the entrance to the house and the remaining 44m2 correspond to the under-roof floor, in addition to having approximately 15m2 additional between terrace and balconies. It is distributed in a hall, independent kitchen with window, three bedrooms (one on the ground floor and two on the duplex floor), two bathrooms with window (one on each floor), distributor, living room. Each bedroom has its built-in wardrobe and makes very good use of the space; the kitchen is equipped with top brand appliances, and has a window to a patio ideal for hanging and drying clothes. A lot of privacy from the private terrace that enjoys of open panoramic views of the Old Town, the Cathedral, and the beautiful mountain La Concha. This property is suitable for wheelchairs, there are no