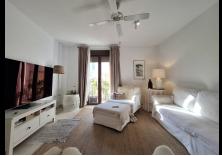

#### R4889953 - 625.000 €

15 m<sup>2</sup>

Lovely location to live in a penthouse in Marbella centre, 100m from La Bajadilla Beach. This very nice duplex penthouse has 3 orientations (East, West and North), for ideal natural ventilation: it is located on the 2nd floor and on the under-roof of a building with a lift, newly built in 2012. The property has a total constructed area of ??122m2, of which 77m2 correspond to the floor with the entrance to the house and the remaining 44m2 correspond to the under-roof floor, in addition to having approximately 15m2 additional between terrace and balconies. It is distributed in a hall, independent kitchen with window, three bedrooms (one on the ground floor and two on the duplex floor), two bathrooms with window (one on each floor), distributor, living room. Each bedroom has its built-in wardrobe and makes very good use of the space; the kitchen is equipped with top brand appliances, and has a window to a patio ideal for hanging and drying clothes. A lot of privacy from the private terrace that enjoys of open panoramic views of the Old Town, the Cathedral, and the beautiful mountain La Concha. This property is suitable for wheelchairs, there are no