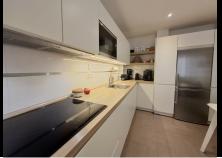

#### R4889953 - 625.000 €

15 m<sup>2</sup>

Lovely location to live in a penthouse in Marbella centre, 100m from La Bajadilla Beach. This very nice duplex penthouse has 3 orientations (East, West and North), for ideal natural ventilation: it is located on the 2nd floor and on the under-roof of a building with a lift, newly built in 2012. The property has a total constructed area of ??122m2, of which 77m2 correspond to the floor with the entrance to the house and the remaining 44m2 correspond to the under-roof floor, in addition to having approximately 15m2 additional between terrace and balconies. It is distributed in a hall, independent kitchen with window, three bedrooms (one on the ground floor and two on the duplex floor), two bathrooms with window (one on each floor), distributor, living room. Each bedroom has its built-in wardrobe and makes very good use of the space; the kitchen is equipped with top brand appliances, and has a window to a patio ideal for hanging and drying clothes. A lot of privacy from the private terrace that enjoys of open panoramic views of the Old Town, the Cathedral, and the beautiful mountain La Concha. This property is suitable for wheelchairs, there are no