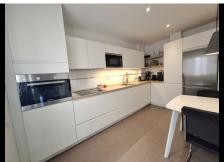

#### R4889953 - 625.000 €

15 m<sup>2</sup>

Lovely location to live in a penthouse in Marbella centre, 100m from La Bajadilla Beach. This very nice duplex penthouse has 3 orientations (East, West and North), for ideal natural ventilation: it is located on the 2nd floor and on the under-roof of a building with a lift, newly built in 2012. The property has a total constructed area of ??122m2, of which 77m2 correspond to the floor with the entrance to the house and the remaining 44m2 correspond to the under-roof floor, in addition to having approximately 15m2 additional between terrace and balconies. It is distributed in a hall, independent kitchen with window, three bedrooms (one on the ground floor and two on the duplex floor), two bathrooms with window (one on each floor), distributor, living room. Each bedroom has its built-in wardrobe and makes very good use of the space; the kitchen is equipped with top brand appliances, and has a window to a patio ideal for hanging and drying clothes. A lot of privacy from the private terrace that enjoys of open panoramic views of the Old Town, the Cathedral, and the beautiful mountain La Concha. This property is suitable for wheelchairs, there are no