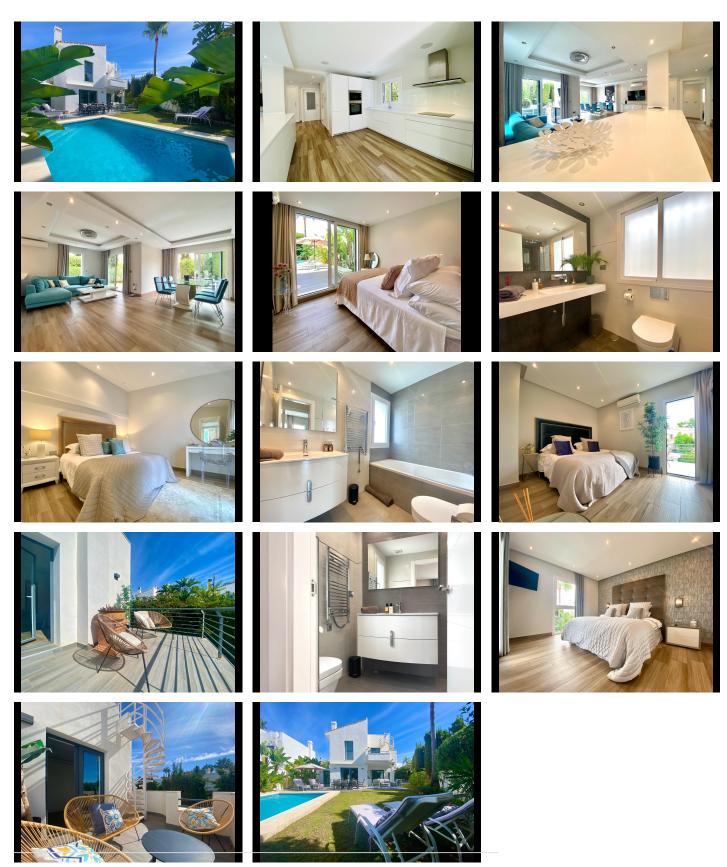

## 4 Bedrooms House in Atalaya

Atalaya

R4889236 - 1.195.000 €

1

3

76 m<sup>2</sup>

396 m<sup>2</sup>

Discover this exceptional villa. With its sleek, contemporary style and high- quality finishes, this home offers a perfect blend of comfort and sophistication. The villa features a spacious, light-filled layout, ideal for family living and hosting guests. Step outside to your private pool and lush garden, creating a serene outdoor retreat where you can relax or entertain in style. Located in the exclusive Atalaya Isdabe neighborhood, this villa is just a short walk to the beach, making it perfect for those who love coastal living. Plus, you're only a 5-minute drive from the vibrant Puerto Banús, with its world-class dining, shopping, and nightlife. This is an incredible opportunity to own a luxurious home in one of the most desirable areas on the Costa del Sol.