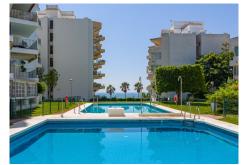

## 1 Bedrooms Ground Floor Apartment in Marbella Center

Marbella Center

R4888558 - 430.000 €

1

.

73 m2

m2

This stunning ground-floor apartment is situated in the highly sought-after Playa de la Bajadilla area in Marbella, Málaga. Offering direct beach access, it provides the ultimate coastal lifestyle, with the sea and sand just a few steps away from your door. Boasting a built area of  $79m^2$ , this thoughtfully designed apartment is ideal for couples or individuals seeking a blend of comfort and sophistication. It features one bedroom and one bathroom, making it an excellent option for a cozy yet stylish retreat. The interior showcases a bright and spacious living area, seamlessly connected to a fully equipped kitchen outfitted with premium appliances. Fully furnished with tasteful decor, this apartment is move-in ready, allowing you to enjoy a hassle-free transition to your new home. The property is part of an exclusive complex that includes beautifully maintained communal gardens and a sparkling pool, perfect for unwinding under the Mediterranean sun. Additional features such as 24-hour security and concierge services ensure privacy and peace of mind. From the modern and elegant interiors to the breathtaking sea views, this apartment exudes