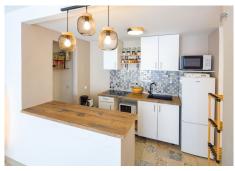

## 1 Bedrooms Ground Floor Apartment in Marbella Center

Marbella Center

R4888558 - 430.000 €

1

.

73 m2

m2

This stunning ground-floor apartment is situated in the highly sought-after Playa de la Bajadilla area in Marbella, Málaga. Offering direct beach access, it provides the ultimate coastal lifestyle, with the sea and sand just a few steps away from your door. Boasting a built area of  $79m^2$ , this thoughtfully designed apartment is ideal for couples or individuals seeking a blend of comfort and sophistication. It features one bedroom and one bathroom, making it an excellent option for a cozy yet stylish retreat. The interior showcases a bright and spacious living area, seamlessly connected to a fully equipped kitchen outfitted with premium appliances. Fully furnished with tasteful decor, this apartment is move-in ready, allowing you to enjoy a hassle-free transition to your new home. The property is part of an exclusive complex that includes beautifully maintained communal gardens and a sparkling pool, perfect for unwinding under the Mediterranean sun. Additional features such as 24-hour security and concierge services ensure privacy and peace of mind. From the modern and elegant interiors to the breathtaking sea views, this apartment exudes