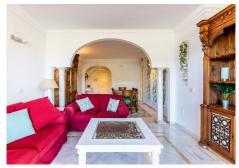

## 2 Bedrooms Middle Floor Apartment in Nueva Andalucía

Nueva Andalucía

R4888438 - 645.000 €

9

,

7 m<sup>2</sup>

24 m²

Middle floor apartament in the popular complex in Nueva Andalucia surrounded by the golf course Magna Golf. East facing with beautiful views over famous mountain La Concha, golf valley and the sea. The apartament offers fully equipped kitchen, large dining - living room with direct entrance to the terrace, master bedroom with en suite bathroom and entrance to the terrace and second bedroom with bathroom. There is marble flooring, A/C hot and cold and underfloor heating. The terrace is partly covered and partly open, perfecto to enjoy the views and relax. 1 place in the garage and storage are included. This complex sits on the highest point in Nueva Andalucia, hence offering amazing sea views. It is a closed urbanisation with 24h security. It offers as well 2 large pool areas and beautiful communal gardens. It is a perfect investment for a short term rentals as there is existing holiday apartment licence and the apartament is located in a building with LPO licence (only 2 building has LPO in this complex). Nueva Andalucia is known as The Golf Valley, offering some of the most prestigious residential locations around Marbella. Nueva