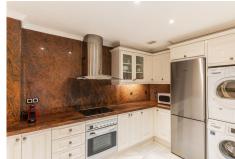

## 2 Bedrooms Middle Floor Apartment in Nueva Andalucía

Nueva Andalucía

R4888438 - 645.000 €

9

,

7 m<sup>2</sup>

24 m²

Middle floor apartament in the popular complex in Nueva Andalucia surrounded by the golf course Magna Golf. East facing with beautiful views over famous mountain La Concha, golf valley and the sea. The apartament offers fully equipped kitchen, large dining - living room with direct entrance to the terrace, master bedroom with en suite bathroom and entrance to the terrace and second bedroom with bathroom. There is marble flooring, A/C hot and cold and underfloor heating. The terrace is partly covered and partly open, perfecto to enjoy the views and relax. 1 place in the garage and storage are included. This complex sits on the highest point in Nueva Andalucia, hence offering amazing sea views. It is a closed urbanisation with 24h security. It offers as well 2 large pool areas and beautiful communal gardens. It is a perfect investment for a short term rentals as there is existing holiday apartment licence and the apartament is located in a building with LPO licence (only 2 building has LPO in this complex). Nueva Andalucia is known as The Golf Valley, offering some of the most prestigious residential locations around Marbella. Nueva