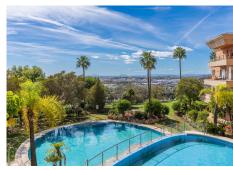

## 2 Bedrooms Middle Floor Apartment in Nueva Andalucía

Nueva Andalucía

R4888438 - 645.000 €

9

,

7 m<sup>2</sup>

24 m²

Middle floor apartament in the popular complex in Nueva Andalucia surrounded by the golf course Magna Golf. East facing with beautiful views over famous mountain La Concha, golf valley and the sea. The apartament offers fully equipped kitchen, large dining - living room with direct entrance to the terrace, master bedroom with en suite bathroom and entrance to the terrace and second bedroom with bathroom. There is marble flooring, A/C hot and cold and underfloor heating. The terrace is partly covered and partly open, perfecto to enjoy the views and relax. 1 place in the garage and storage are included. This complex sits on the highest point in Nueva Andalucia, hence offering amazing sea views. It is a closed urbanisation with 24h security. It offers as well 2 large pool areas and beautiful communal gardens. It is a perfect investment for a short term rentals as there is existing holiday apartment licence and the apartament is located in a building with LPO licence (only 2 building has LPO in this complex). Nueva Andalucia is known as The Golf Valley, offering some of the most prestigious residential locations around Marbella. Nueva