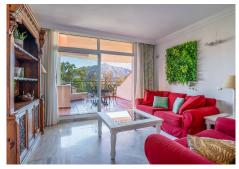

## 2 Bedrooms Middle Floor Apartment in Nueva Andalucía

Nueva Andalucía

R4888438 - 645.000 €

9

,

7 m<sup>2</sup>

24 m²

Middle floor apartament in the popular complex in Nueva Andalucia surrounded by the golf course Magna Golf. East facing with beautiful views over famous mountain La Concha, golf valley and the sea. The apartament offers fully equipped kitchen, large dining - living room with direct entrance to the terrace, master bedroom with en suite bathroom and entrance to the terrace and second bedroom with bathroom. There is marble flooring, A/C hot and cold and underfloor heating. The terrace is partly covered and partly open, perfecto to enjoy the views and relax. 1 place in the garage and storage are included. This complex sits on the highest point in Nueva Andalucia, hence offering amazing sea views. It is a closed urbanisation with 24h security. It offers as well 2 large pool areas and beautiful communal gardens. It is a perfect investment for a short term rentals as there is existing holiday apartment licence and the apartament is located in a building with LPO licence (only 2 building has LPO in this complex). Nueva Andalucia is known as The Golf Valley, offering some of the most prestigious residential locations around Marbella. Nueva