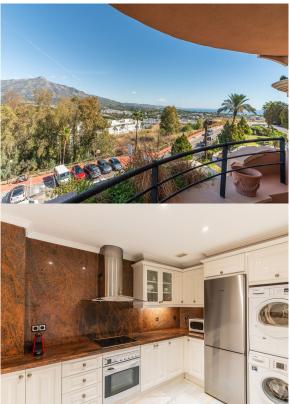

## 2 Bedrooms Middle Floor Apartment in Nueva Andalucía

Nueva Andalucía

R4888438 - 645.000 €

9

,

7 m<sup>2</sup>

24 m²

Middle floor apartament in the popular complex in Nueva Andalucia surrounded by the golf course Magna Golf. East facing with beautiful views over famous mountain La Concha, golf valley and the sea. The apartament offers fully equipped kitchen, large dining - living room with direct entrance to the terrace, master bedroom with en suite bathroom and entrance to the terrace and second bedroom with bathroom. There is marble flooring, A/C hot and cold and underfloor heating. The terrace is partly covered and partly open, perfecto to enjoy the views and relax. 1 place in the garage and storage are included. This complex sits on the highest point in Nueva Andalucia, hence offering amazing sea views. It is a closed urbanisation with 24h security. It offers as well 2 large pool areas and beautiful communal gardens. It is a perfect investment for a short term rentals as there is existing holiday apartment licence and the apartament is located in a building with LPO licence (only 2 building has LPO in this complex). Nueva Andalucia is known as The Golf Valley, offering some of the most prestigious residential locations around Marbella. Nueva