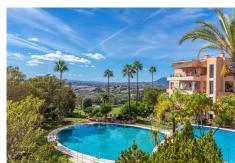

## 2 Bedrooms Middle Floor Apartment in Nueva Andalucía

Nueva Andalucía

R4888438 - 645.000 €

9

,

7 m<sup>2</sup>

24 m²

Middle floor apartament in the popular complex in Nueva Andalucia surrounded by the golf course Magna Golf. East facing with beautiful views over famous mountain La Concha, golf valley and the sea. The apartament offers fully equipped kitchen, large dining - living room with direct entrance to the terrace, master bedroom with en suite bathroom and entrance to the terrace and second bedroom with bathroom. There is marble flooring, A/C hot and cold and underfloor heating. The terrace is partly covered and partly open, perfecto to enjoy the views and relax. 1 place in the garage and storage are included. This complex sits on the highest point in Nueva Andalucia, hence offering amazing sea views. It is a closed urbanisation with 24h security. It offers as well 2 large pool areas and beautiful communal gardens. It is a perfect investment for a short term rentals as there is existing holiday apartment licence and the apartament is located in a building with LPO licence (only 2 building has LPO in this complex). Nueva Andalucia is known as The Golf Valley, offering some of the most prestigious residential locations around Marbella. Nueva