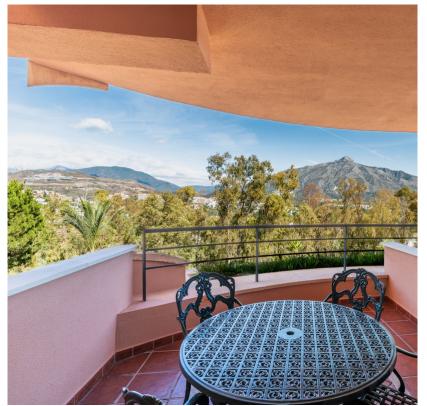

## 2 Bedrooms Middle Floor Apartment in Nueva Andalucía

Nueva Andalucía

R4888438 - 645.000 €

9

,

7 m<sup>2</sup>

24 m²

Middle floor apartament in the popular complex in Nueva Andalucia surrounded by the golf course Magna Golf. East facing with beautiful views over famous mountain La Concha, golf valley and the sea. The apartament offers fully equipped kitchen, large dining - living room with direct entrance to the terrace, master bedroom with en suite bathroom and entrance to the terrace and second bedroom with bathroom. There is marble flooring, A/C hot and cold and underfloor heating. The terrace is partly covered and partly open, perfecto to enjoy the views and relax. 1 place in the garage and storage are included. This complex sits on the highest point in Nueva Andalucia, hence offering amazing sea views. It is a closed urbanisation with 24h security. It offers as well 2 large pool areas and beautiful communal gardens. It is a perfect investment for a short term rentals as there is existing holiday apartment licence and the apartament is located in a building with LPO licence (only 2 building has LPO in this complex). Nueva Andalucia is known as The Golf Valley, offering some of the most prestigious residential locations around Marbella. Nueva