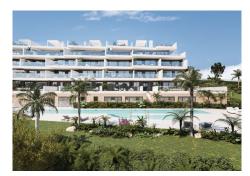

## 2 Bedrooms Ground Floor Apartment in Manilva Manilva

R4885012 - 346.000 €

2

.

86 m²

27 m<sup>2</sup>

This is a development with 100 apartments in a magnificent residential area and in an extraordinary location. The two and three-bedroom apartments are distributed in different blocks resulting in a balanced ensemble. The project combines a modern design architecture wrapped with a perfectly studied landscaping that surrounds the building with its large gardens and common leisure areas that allow the client to enjoy a resort concept. Very spacious apartments, penthouses and ground floors with distributions, qualities and finishes designed so that the property is just what you are looking for. Every apartment has a large terrace, a key part of the entire apartment, a spacious extension with magnificent views. The location and the environment are other great features of this development, which has unbeatable views of the Mediterranean Sea. Manilva is a unique town due to its location, culture and gastronomy, a place to enjoy the sun, the sea and a nice and friendly lifestyle. At this place, the spacious common areas have been designed to offer a wide range of amenities, services and fun for everyone. A resort in your own home with large gardens with