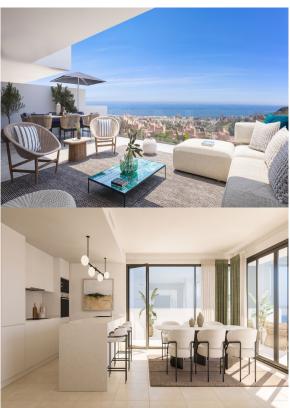

## 2 Bedrooms Ground Floor Apartment in Manilva Manilva

R4885012 - 346.000 €

2

.

86 m²

27 m<sup>2</sup>

This is a development with 100 apartments in a magnificent residential area and in an extraordinary location. The two and three-bedroom apartments are distributed in different blocks resulting in a balanced ensemble. The project combines a modern design architecture wrapped with a perfectly studied landscaping that surrounds the building with its large gardens and common leisure areas that allow the client to enjoy a resort concept. Very spacious apartments, penthouses and ground floors with distributions, qualities and finishes designed so that the property is just what you are looking for. Every apartment has a large terrace, a key part of the entire apartment, a spacious extension with magnificent views. The location and the environment are other great features of this development, which has unbeatable views of the Mediterranean Sea. Manilva is a unique town due to its location, culture and gastronomy, a place to enjoy the sun, the sea and a nice and friendly lifestyle. At this place, the spacious common areas have been designed to offer a wide range of amenities, services and fun for everyone. A resort in your own home with large gardens with

## Homes

SEARCH FIND LOVE

an infinity pool with saline chlorination, solarium, relaxation and yoga area, spa with Turkish bath, jacuzzi and sauna, indoor fitness area, leisure room with coworking, multimedia and games area, Il surrounded by gardens with landscape treatment... The list of elements of these areas is designed so that you can enjoy this residential area regardless of your preferred lifestyle The units have been designed with an ideal layout with large spaces and terraces designed to be an extension of the apartment. The orientation of the development and its strategic location allow the views and the sun to be the main features of the terraces. The architectural team has performed a study of the environment and the location, which together with an ideal ratio between built and useful area, make these apartments ideal.