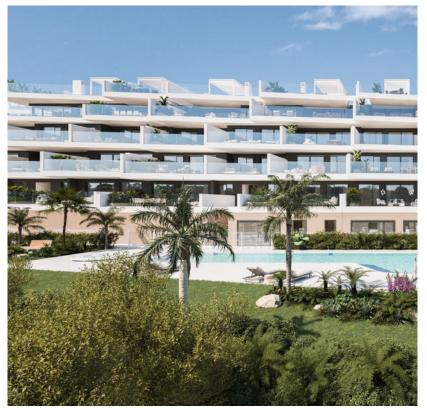

## 2 Bedrooms Ground Floor Apartment in Manilva Manilva

R4885012 - 346.000 €

2

.

86 m²

27 m<sup>2</sup>

This is a development with 100 apartments in a magnificent residential area and in an extraordinary location. The two and three-bedroom apartments are distributed in different blocks resulting in a balanced ensemble. The project combines a modern design architecture wrapped with a perfectly studied landscaping that surrounds the building with its large gardens and common leisure areas that allow the client to enjoy a resort concept. Very spacious apartments, penthouses and ground floors with distributions, qualities and finishes designed so that the property is just what you are looking for. Every apartment has a large terrace, a key part of the entire apartment, a spacious extension with magnificent views. The location and the environment are other great features of this development, which has unbeatable views of the Mediterranean Sea. Manilva is a unique town due to its location, culture and gastronomy, a place to enjoy the sun, the sea and a nice and friendly lifestyle. At this place, the spacious common areas have been designed to offer a wide range of amenities, services and fun for everyone. A resort in your own home with large gardens with