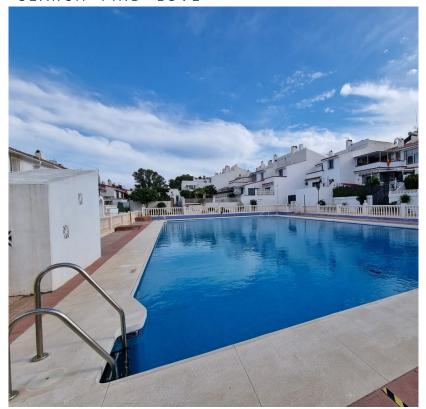

## 2 Bedrooms Townhouse in Atalaya

Atalaya

R4882276 - 220.000 €

2

,

∩1 m²

m2

We present this cozy family semi-detached house, located in Monte Biarritz, Atalaya, with an excellent location between Estepona and San Pedro, close to schools, shops, beaches and golf courses. The house is distributed over two floors. On the ground floor, it has a spacious living-dining room with kitchen, a bathroom and a passage area. On the upper floor, you will find two bedrooms, a toilet and a charming covered terrace, which is accessed by an elegant internal staircase. Urbanization with green areas and swimming pool. With its strategic location and functional design, this house is ideal to enjoy with the family. Don't miss this opportunity and come visit it! Townhouse, Atalaya, Costa del Sol. 2 Bedrooms, 2 Bathrooms, Built 101 m². Setting: Close To Golf, Close To Sea, Close To Town, Urbanisation. Orientation: South. Condition: Good. Pool: Communal. Views: Panoramic. Features: Covered Terrace, Private Terrace. Furniture: Not Furnished. Kitchen: Partially Fitted. Garden: Communal. Security: Gated Complex, Entry Phone.—Utilities: Electricity, Drinkable—Water, Telephone.—Category: Bargain, Beachfront, Cheap,