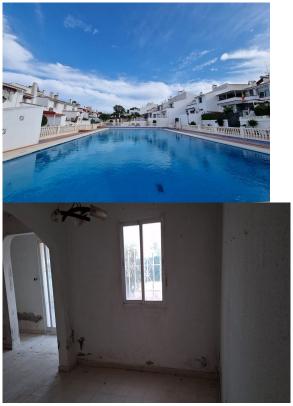

## 2 Bedrooms Townhouse in Atalaya

Atalaya

R4882276 - 220.000 €

2

,

∩1 m²

m2

We present this cozy family semi-detached house, located in Monte Biarritz, Atalaya, with an excellent location between Estepona and San Pedro, close to schools, shops, beaches and golf courses. The house is distributed over two floors. On the ground floor, it has a spacious living-dining room with kitchen, a bathroom and a passage area. On the upper floor, you will find two bedrooms, a toilet and a charming covered terrace, which is accessed by an elegant internal staircase. Urbanization with green areas and swimming pool. With its strategic location and functional design, this house is ideal to enjoy with the family. Don't miss this opportunity and come visit it! Townhouse, Atalaya, Costa del Sol. 2 Bedrooms, 2 Bathrooms, Built 101 m². Setting: Close To Golf, Close To Sea, Close To Town, Urbanisation. Orientation: South. Condition: Good. Pool: Communal. Views: Panoramic. Features: Covered Terrace, Private Terrace. Furniture: Not Furnished. Kitchen: Partially Fitted. Garden: Communal. Security: Gated Complex, Entry Phone.—Utilities: Electricity, Drinkable—Water, Telephone.—Category: Bargain, Beachfront, Cheap,