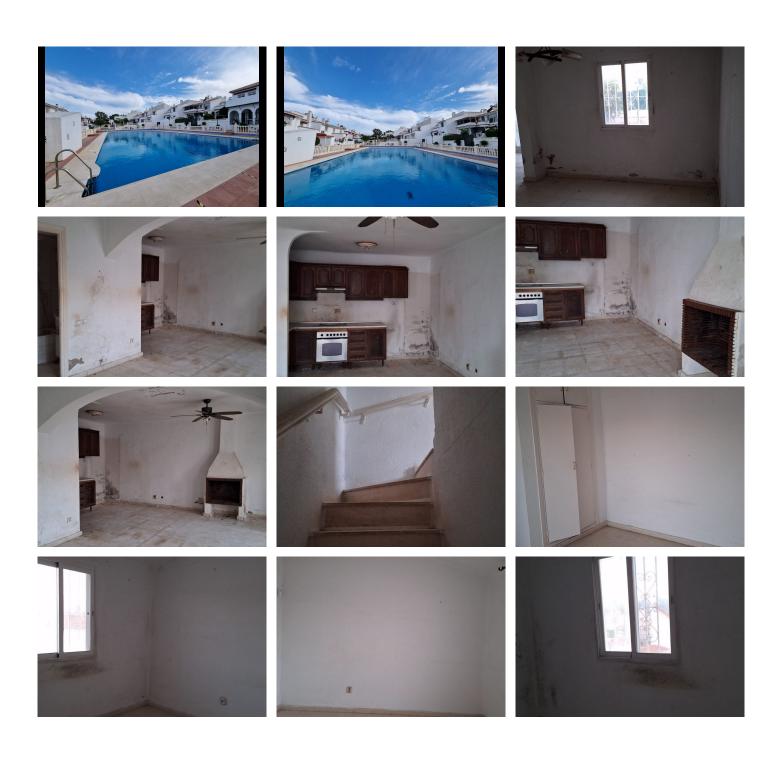

## 2 Bedrooms Townhouse in Atalaya

Atalaya

R4882276 - 220.000 €

2

,

∩1 m²

m2

We present this cozy family semi-detached house, located in Monte Biarritz, Atalaya, with an excellent location between Estepona and San Pedro, close to schools, shops, beaches and golf courses. The house is distributed over two floors. On the ground floor, it has a spacious living-dining room with kitchen, a bathroom and a passage area. On the upper floor, you will find two bedrooms, a toilet and a charming covered terrace, which is accessed by an elegant internal staircase. Urbanization with green areas and swimming pool. With its strategic location and functional design, this house is ideal to enjoy with the family. Don't miss this opportunity and come visit it! Townhouse, Atalaya, Costa del Sol. 2 Bedrooms, 2 Bathrooms, Built 101 m². Setting: Close To Golf, Close To Sea, Close To Town, Urbanisation. Orientation: South. Condition: Good. Pool: Communal. Views: Panoramic. Features: Covered Terrace, Private Terrace. Furniture: Not Furnished. Kitchen: Partially Fitted. Garden: Communal. Security: Gated Complex, Entry Phone.—Utilities: Electricity, Drinkable—Water, Telephone.—Category: Bargain, Beachfront, Cheap,