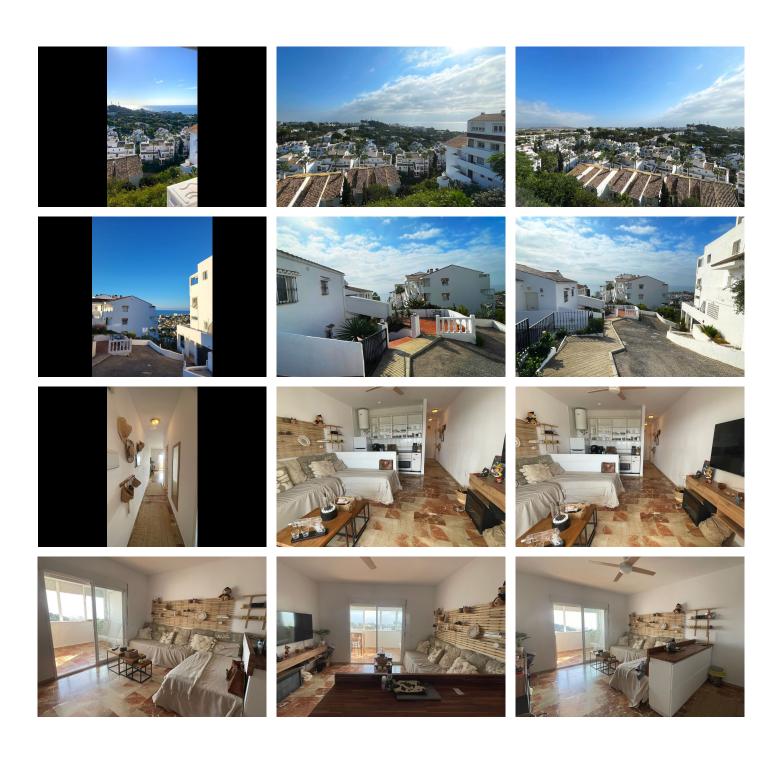

## 1 Bedrooms Middle Floor Apartment in Riviera del Sol

Riviera del Sol

R4881631 - 185.000 €

4

.

48 m²

m²

Charming apartment in Riviera del Sol in Urbanización with panoramic sea and mountain views. This beautiful apartment is located in a very peaceful complex on the first floor, offering unparalleled open views of the sea and mountains. Urbanización is the ideal place for those looking for a serene home surrounded by nature. Layout and amenities: This 48m² apartment, including a covered terrace, features an open-concept, fully equipped kitchen integrated into the living room, creating a spacious and inviting area to enjoy with family or friends. Although the complex does not have a pool and elevator, the apartment includes portable heaters and a portable air conditioner to ensure your comfort in any season. Easy parking on a quiet street with constant availability of space. Ideal location: Located just a 5-minute drive from the beautiful Riviera del Sol, and within a short distance of La Cala de Mijas and Cabopino, where you'll find renowned beaches, restaurants, and entertainment areas on the Costa del Sol. Additionally, supermarkets are just a 3-minute walk away, and a Supercor is only a 4-minute drive away. This apartment is the perfect opportunity