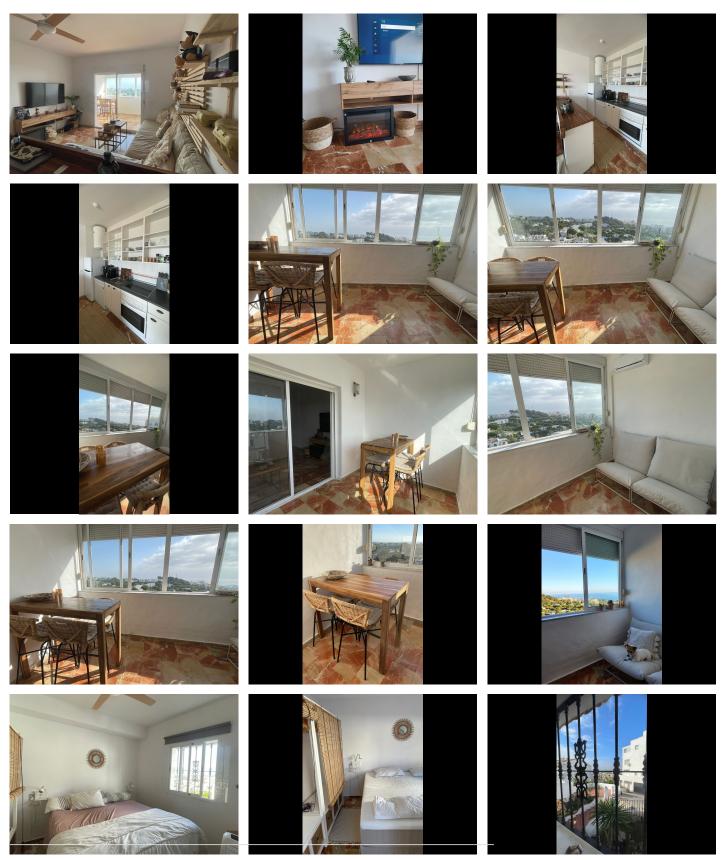

## 1 Bedrooms Middle Floor Apartment in Riviera del Sol

Riviera del Sol

R4881631 - 185.000 €

4

.

48 m²

m²

Charming apartment in Riviera del Sol in Urbanización with panoramic sea and mountain views. This beautiful apartment is located in a very peaceful complex on the first floor, offering unparalleled open views of the sea and mountains. Urbanización is the ideal place for those looking for a serene home surrounded by nature. Layout and amenities: This 48m² apartment, including a covered terrace, features an open-concept, fully equipped kitchen integrated into the living room, creating a spacious and inviting area to enjoy with family or friends. Although the complex does not have a pool and elevator, the apartment includes portable heaters and a portable air conditioner to ensure your comfort in any season. Easy parking on a quiet street with constant availability of space. Ideal location: Located just a 5-minute drive from the beautiful Riviera del Sol, and within a short distance of La Cala de Mijas and Cabopino, where you'll find renowned beaches, restaurants, and entertainment areas on the Costa del Sol. Additionally, supermarkets are just a 3-minute walk away, and a Supercor is only a 4-minute drive away. This apartment is the perfect opportunity

HHomes - Camino de Camojan s/n, Edficio Camoján Center Oficina nº 15

Tel.: +34 951 543 462 - Email: info@hhomes.es - Web: https://hhomes.es

SEARCH FIND LOVE

for those seeking comfort, tranquility, and a strategic location close to all amenities. Don't miss the chance to make this oasis of peace and spectacular views your own!