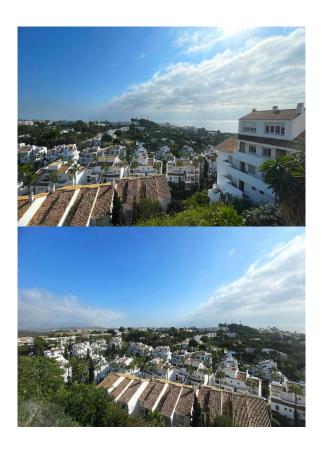

## 1 Bedrooms Middle Floor Apartment in Riviera del Sol

Riviera del Sol

R4881631 - 185.000 €

4

.

48 m²

m²

Charming apartment in Riviera del Sol in Urbanización with panoramic sea and mountain views. This beautiful apartment is located in a very peaceful complex on the first floor, offering unparalleled open views of the sea and mountains. Urbanización is the ideal place for those looking for a serene home surrounded by nature. Layout and amenities: This 48m² apartment, including a covered terrace, features an open-concept, fully equipped kitchen integrated into the living room, creating a spacious and inviting area to enjoy with family or friends. Although the complex does not have a pool and elevator, the apartment includes portable heaters and a portable air conditioner to ensure your comfort in any season. Easy parking on a quiet street with constant availability of space. Ideal location: Located just a 5-minute drive from the beautiful Riviera del Sol, and within a short distance of La Cala de Mijas and Cabopino, where you'll find renowned beaches, restaurants, and entertainment areas on the Costa del Sol. Additionally, supermarkets are just a 3-minute walk away, and a Supercor is only a 4-minute drive away. This apartment is the perfect opportunity