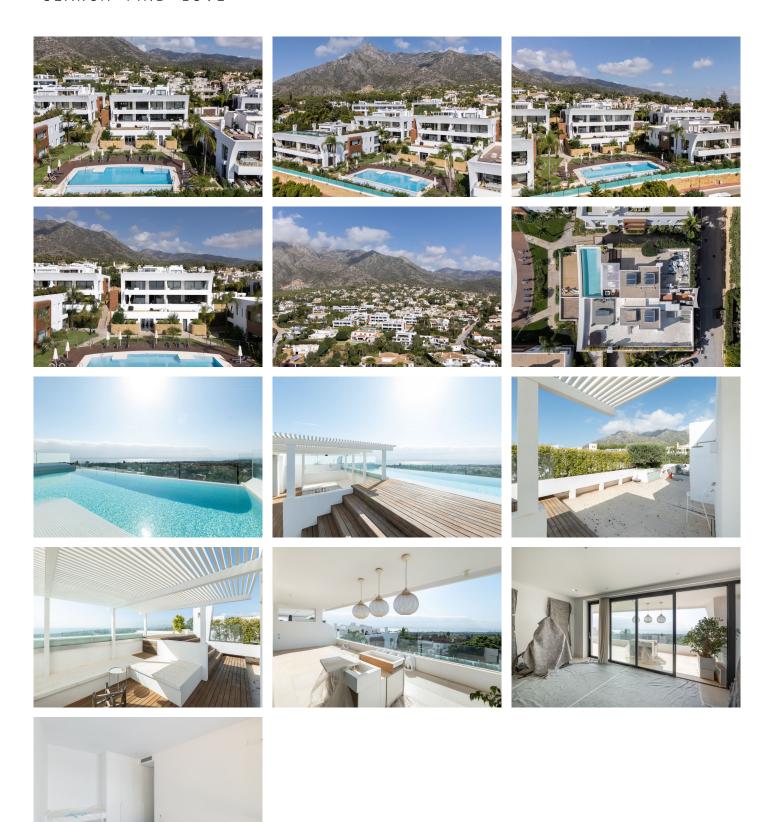

## 4 Bedrooms Penthouse Duplex in Sierra Blanca

Sierra Blanca

R4879927 - 3.800.000 €

1

4

105 m²

m2

Elegant Two-Level Penthouse with Panoramic Views in La\_Reserva La\_Reserva\_a is an exclusive and secure luxury community located in one of Marbella's most prestigious areas. The complex is surrounded by beautifully maintained gardens and offers a wide range of amenities for comfortable living and relaxation. With high-level security, privacy, and breathtaking views of the Mediterranean Sea, La Concha mountain, and the coastline, this is the ideal place for those who value seclusion and elegance. This two-level penthouse boasts front-facing views of the sea, coast, Africa, Gibraltar, and Puerto Banús. The upper terrace provides stunning views of La Concha mountain. Positioned in one of the best blocks in the complex, it ensures maximum privacy and creates a sense of seclusion, with no close neighbors. The penthouse's southern orientation guarantees optimal lighting and open views. Key features include high ceilings and large windows that fill the space with light and openness. The property also includes an underground garage for convenient and secure vehicle storage.