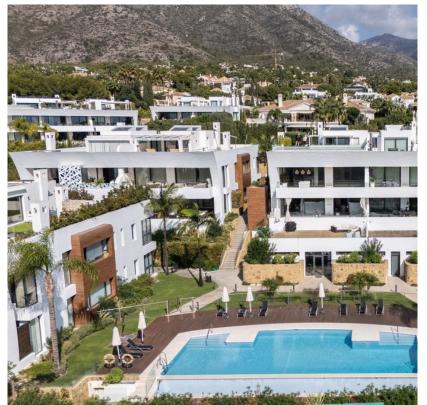

## 4 Bedrooms Penthouse Duplex in Sierra Blanca

Sierra Blanca

R4879927 - 3.800.000 €

1

4

105 m²

m2

Elegant Two-Level Penthouse with Panoramic Views in La\_Reserva La\_Reserva\_a is an exclusive and secure luxury community located in one of Marbella's most prestigious areas. The complex is surrounded by beautifully maintained gardens and offers a wide range of amenities for comfortable living and relaxation. With high-level security, privacy, and breathtaking views of the Mediterranean Sea, La Concha mountain, and the coastline, this is the ideal place for those who value seclusion and elegance. This two-level penthouse boasts front-facing views of the sea, coast, Africa, Gibraltar, and Puerto Banús. The upper terrace provides stunning views of La Concha mountain. Positioned in one of the best blocks in the complex, it ensures maximum privacy and creates a sense of seclusion, with no close neighbors. The penthouse's southern orientation guarantees optimal lighting and open views. Key features include high ceilings and large windows that fill the space with light and openness. The property also includes an underground garage for convenient and secure vehicle storage.