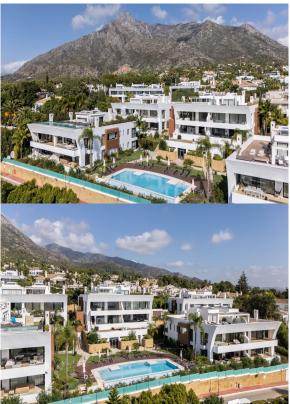

## 4 Bedrooms Penthouse Duplex in Sierra Blanca

Sierra Blanca

R4879927 - 3.800.000 €

1

4

105 m²

m2

Elegant Two-Level Penthouse with Panoramic Views in La\_Reserva La\_Reserva\_a is an exclusive and secure luxury community located in one of Marbella's most prestigious areas. The complex is surrounded by beautifully maintained gardens and offers a wide range of amenities for comfortable living and relaxation. With high-level security, privacy, and breathtaking views of the Mediterranean Sea, La Concha mountain, and the coastline, this is the ideal place for those who value seclusion and elegance. This two-level penthouse boasts front-facing views of the sea, coast, Africa, Gibraltar, and Puerto Banús. The upper terrace provides stunning views of La Concha mountain. Positioned in one of the best blocks in the complex, it ensures maximum privacy and creates a sense of seclusion, with no close neighbors. The penthouse's southern orientation guarantees optimal lighting and open views. Key features include high ceilings and large windows that fill the space with light and openness. The property also includes an underground garage for convenient and secure vehicle storage.