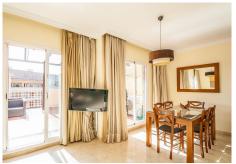

## 2 Bedrooms Penthouse in Elviria

Elviria

R4872790 - 475.000 €

2

.

28 m<sup>2</sup>

30 m²

South facing penthouse overlooking the communal garden and the swimming pool in the sought after community. Conveniently situated, walking distance to local shops, supermarkets, bars, restaurants and the beach and just around the corner from the 18-hole Santa Maria Golf Course. The property consists of two levels, with the lounge/dining area plus a spacious, south facing uncovered terrace, a fully fitted kitchen, a guest bedroom and a guest bathroom on the lower level and the mater bedroom with en-suite bathroom on the upper level. The community is fun gated and offers 4 outdoor swimming pools, underground parking and 24-hour security.