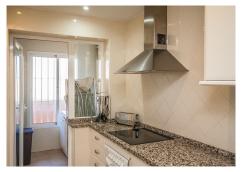

## 2 Bedrooms Penthouse in Elviria

Elviria

R4872790 - 475.000 €

2

.

28 m<sup>2</sup>

30 m²

South facing penthouse overlooking the communal garden and the swimming pool in the sought after community. Conveniently situated, walking distance to local shops, supermarkets, bars, restaurants and the beach and just around the corner from the 18-hole Santa Maria Golf Course. The property consists of two levels, with the lounge/dining area plus a spacious, south facing uncovered terrace, a fully fitted kitchen, a guest bedroom and a guest bathroom on the lower level and the mater bedroom with en-suite bathroom on the upper level. The community is fun gated and offers 4 outdoor swimming pools, underground parking and 24-hour security.