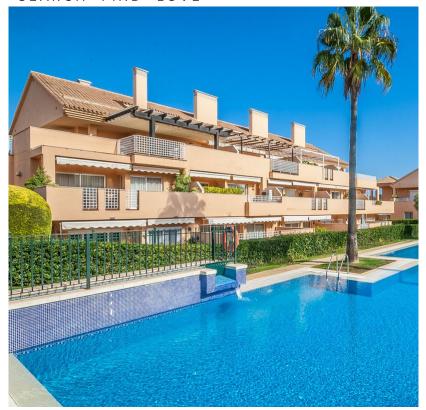

## 2 Bedrooms Penthouse in Elviria

Elviria

R4872790 - 475.000 €

2

.

28 m<sup>2</sup>

30 m²

South facing penthouse overlooking the communal garden and the swimming pool in the sought after community. Conveniently situated, walking distance to local shops, supermarkets, bars, restaurants and the beach and just around the corner from the 18-hole Santa Maria Golf Course. The property consists of two levels, with the lounge/dining area plus a spacious, south facing uncovered terrace, a fully fitted kitchen, a guest bedroom and a guest bathroom on the lower level and the mater bedroom with en-suite bathroom on the upper level. The community is fun gated and offers 4 outdoor swimming pools, underground parking and 24-hour security.