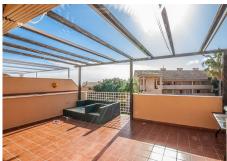

## 2 Bedrooms Penthouse in Elviria

Elviria

R4872790 - 475.000 €

2

.

28 m<sup>2</sup>

30 m²

South facing penthouse overlooking the communal garden and the swimming pool in the sought after community. Conveniently situated, walking distance to local shops, supermarkets, bars, restaurants and the beach and just around the corner from the 18-hole Santa Maria Golf Course. The property consists of two levels, with the lounge/dining area plus a spacious, south facing uncovered terrace, a fully fitted kitchen, a guest bedroom and a guest bathroom on the lower level and the mater bedroom with en-suite bathroom on the upper level. The community is fun gated and offers 4 outdoor swimming pools, underground parking and 24-hour security.