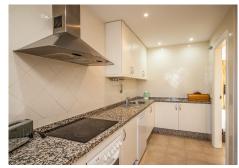

## 2 Bedrooms Penthouse in Elviria

Elviria

R4872790 - 475.000 €

2

.

28 m<sup>2</sup>

30 m²

South facing penthouse overlooking the communal garden and the swimming pool in the sought after community. Conveniently situated, walking distance to local shops, supermarkets, bars, restaurants and the beach and just around the corner from the 18-hole Santa Maria Golf Course. The property consists of two levels, with the lounge/dining area plus a spacious, south facing uncovered terrace, a fully fitted kitchen, a guest bedroom and a guest bathroom on the lower level and the mater bedroom with en-suite bathroom on the upper level. The community is fun gated and offers 4 outdoor swimming pools, underground parking and 24-hour security.