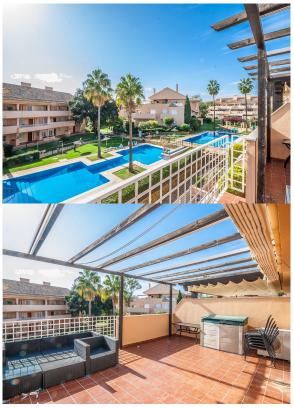

## 2 Bedrooms Penthouse in Elviria

Elviria

R4872790 - 475.000 €

2

.

28 m<sup>2</sup>

30 m²

South facing penthouse overlooking the communal garden and the swimming pool in the sought after community. Conveniently situated, walking distance to local shops, supermarkets, bars, restaurants and the beach and just around the corner from the 18-hole Santa Maria Golf Course. The property consists of two levels, with the lounge/dining area plus a spacious, south facing uncovered terrace, a fully fitted kitchen, a guest bedroom and a guest bathroom on the lower level and the mater bedroom with en-suite bathroom on the upper level. The community is fun gated and offers 4 outdoor swimming pools, underground parking and 24-hour security.