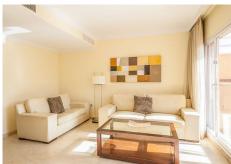

## 2 Bedrooms Penthouse in Elviria

Elviria

R4872790 - 475.000 €

2

.

28 m<sup>2</sup>

30 m²

South facing penthouse overlooking the communal garden and the swimming pool in the sought after community. Conveniently situated, walking distance to local shops, supermarkets, bars, restaurants and the beach and just around the corner from the 18-hole Santa Maria Golf Course. The property consists of two levels, with the lounge/dining area plus a spacious, south facing uncovered terrace, a fully fitted kitchen, a guest bedroom and a guest bathroom on the lower level and the mater bedroom with en-suite bathroom on the upper level. The community is fun gated and offers 4 outdoor swimming pools, underground parking and 24-hour security.