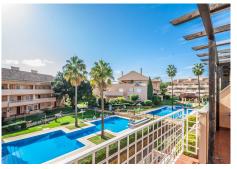

## 2 Bedrooms Penthouse in Elviria

Elviria

R4872790 - 475.000 €

2

.

28 m<sup>2</sup>

30 m²

South facing penthouse overlooking the communal garden and the swimming pool in the sought after community. Conveniently situated, walking distance to local shops, supermarkets, bars, restaurants and the beach and just around the corner from the 18-hole Santa Maria Golf Course. The property consists of two levels, with the lounge/dining area plus a spacious, south facing uncovered terrace, a fully fitted kitchen, a guest bedroom and a guest bathroom on the lower level and the mater bedroom with en-suite bathroom on the upper level. The community is fun gated and offers 4 outdoor swimming pools, underground parking and 24-hour security.