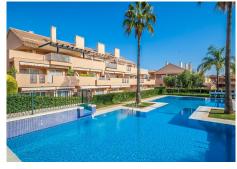

## 2 Bedrooms Penthouse in Elviria

Elviria

R4872790 - 475.000 €

2

.

28 m<sup>2</sup>

30 m²

South facing penthouse overlooking the communal garden and the swimming pool in the sought after community. Conveniently situated, walking distance to local shops, supermarkets, bars, restaurants and the beach and just around the corner from the 18-hole Santa Maria Golf Course. The property consists of two levels, with the lounge/dining area plus a spacious, south facing uncovered terrace, a fully fitted kitchen, a guest bedroom and a guest bathroom on the lower level and the mater bedroom with en-suite bathroom on the upper level. The community is fun gated and offers 4 outdoor swimming pools, underground parking and 24-hour security.