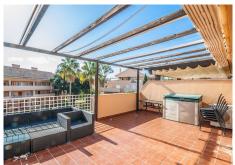

## 2 Bedrooms Penthouse in Elviria

Elviria

R4872790 - 475.000 €

2

.

28 m<sup>2</sup>

30 m²

South facing penthouse overlooking the communal garden and the swimming pool in the sought after community. Conveniently situated, walking distance to local shops, supermarkets, bars, restaurants and the beach and just around the corner from the 18-hole Santa Maria Golf Course. The property consists of two levels, with the lounge/dining area plus a spacious, south facing uncovered terrace, a fully fitted kitchen, a guest bedroom and a guest bathroom on the lower level and the mater bedroom with en-suite bathroom on the upper level. The community is fun gated and offers 4 outdoor swimming pools, underground parking and 24-hour security.