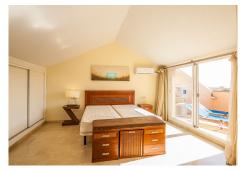

## 2 Bedrooms Penthouse in Elviria

Elviria

R4872790 - 475.000 €

2

.

28 m<sup>2</sup>

30 m²

South facing penthouse overlooking the communal garden and the swimming pool in the sought after community. Conveniently situated, walking distance to local shops, supermarkets, bars, restaurants and the beach and just around the corner from the 18-hole Santa Maria Golf Course. The property consists of two levels, with the lounge/dining area plus a spacious, south facing uncovered terrace, a fully fitted kitchen, a guest bedroom and a guest bathroom on the lower level and the mater bedroom with en-suite bathroom on the upper level. The community is fun gated and offers 4 outdoor swimming pools, underground parking and 24-hour security.