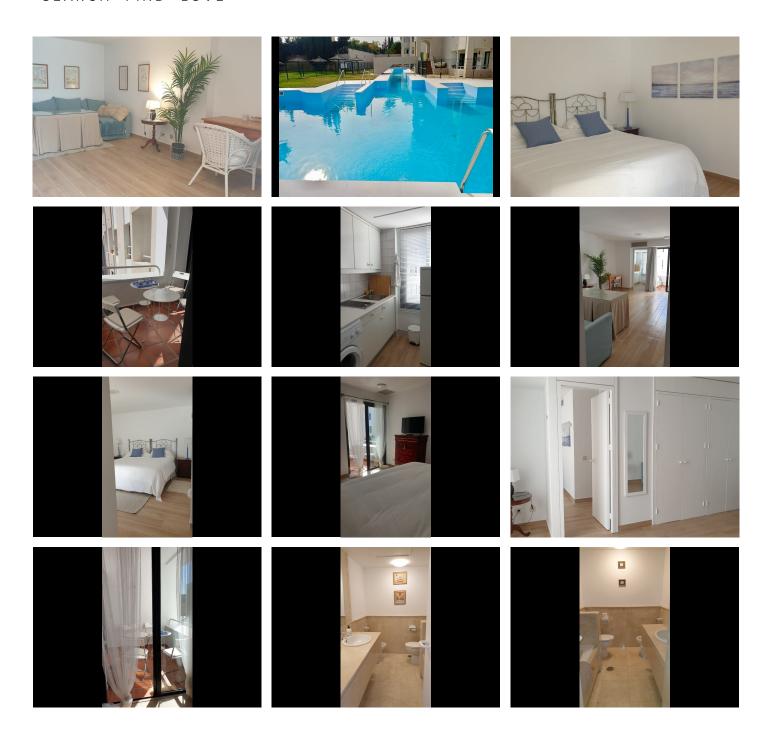

## 1 Bedrooms Middle Floor Apartment in Sotogrande Costa

Sotogrande Costa

R4871920 - 195.000 €

1

)

1 m<sup>2</sup>

1 m2

This great apartment features a spacious living room, fully equipped kitchen, a double bedroom with an ensuite bathroom and built-in wardrobes, as well as a second full bathroom for added convenience. A small terrace is also included, perfect for enjoying outdoor moments. The price includes a parking space in the building's underground garage. Located in a strategic area, the apartment has direct access to the N340 highway and is just steps away from supermarkets and all essential daily services in Sotogrande. Additionally, its proximity to beaches and golf courses makes it an ideal option for leisure and nature lovers. The building offers an expansive garden and a communal pool, perfect for relaxing and enjoying a privileged environment.