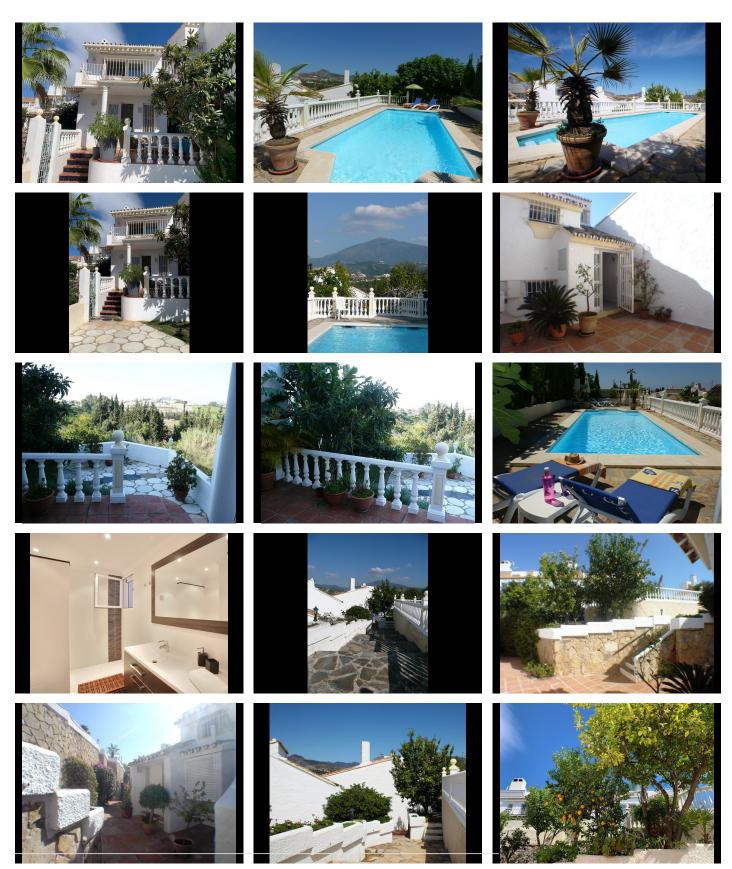

#### 2 Bedrooms Townhouse in Atalaya

Atalaya

R4868437 - 339.000 €

2

2

∩ m²

40 m²

Looking for that niche home? Something a little special, set in a small oasis offering peace and tranquiclity, this unique boutique style peubleo consits of just nine houses. This boasts a westerly aspect, guaranteeing you superb sunsets, views to Gribraltar, a little slice of heaven, what's not to love. The open plan lounge and kitchen loans itself to modern living, there is also a small cloakroom adjacent to the lounge. The ample terrace is the perfect place to enjoy the sunsets. Both bedrooms are located downstairs and share a modern bathroom with a walk in shower. There is a lower terrace leading on to a garden from the master bedroom, offering great outdoor, private space. There is a small storage room off the terrace for your convenience. The Atalaya Golf clubhouse is literally just around the corner and Diana Park commercial centre is within a twenty minute walk. The house is air conditioned throughout. There is a lovely communal pool set in immaculately maintained gardens. The house also has it's own parking place, this is a gated community.