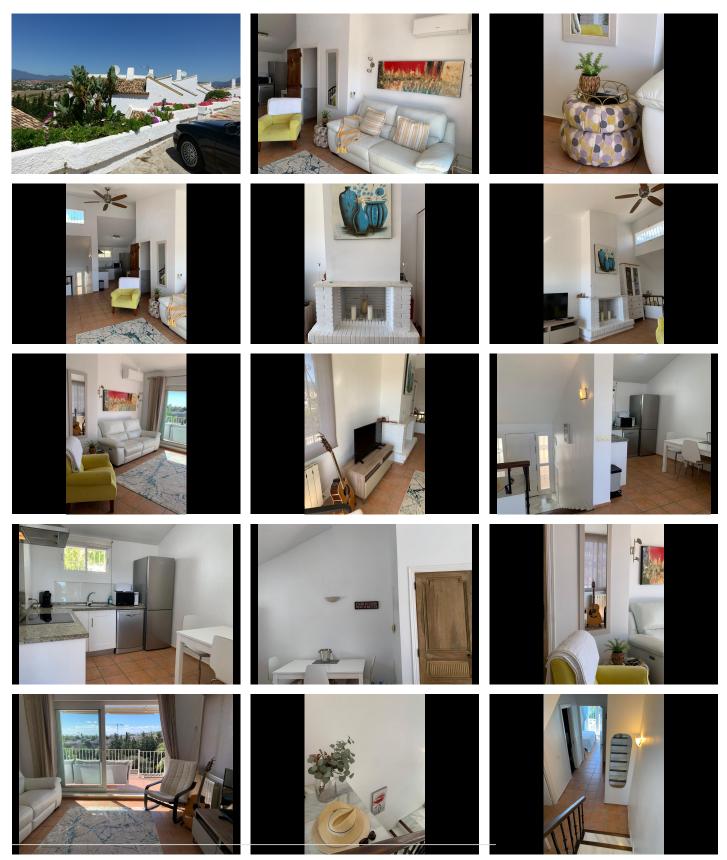

#### 2 Bedrooms Townhouse in Atalaya

Atalaya

R4868437 - 339.000 €

2

2

∩ m²

40 m²

Looking for that niche home? Something a little special, set in a small oasis offering peace and tranquiclity, this unique boutique style peubleo consits of just nine houses. This boasts a westerly aspect, guaranteeing you superb sunsets, views to Gribraltar, a little slice of heaven, what's not to love. The open plan lounge and kitchen loans itself to modern living, there is also a small cloakroom adjacent to the lounge. The ample terrace is the perfect place to enjoy the sunsets. Both bedrooms are located downstairs and share a modern bathroom with a walk in shower. There is a lower terrace leading on to a garden from the master bedroom, offering great outdoor, private space. There is a small storage room off the terrace for your convenience. The Atalaya Golf clubhouse is literally just around the corner and Diana Park commercial centre is within a twenty minute walk. The house is air conditioned throughout. There is a lovely communal pool set in immaculately maintained gardens. The house also has it's own parking place, this is a gated community.