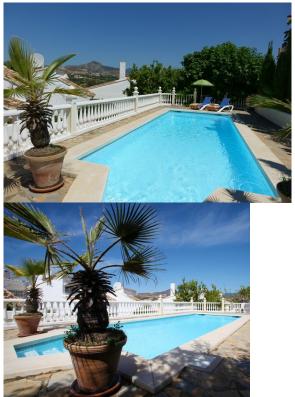

#### 2 Bedrooms Townhouse in Atalaya

Atalaya

R4868437 - 339.000 €

2

2

∩ m²

40 m²

Looking for that niche home? Something a little special, set in a small oasis offering peace and tranquiclity, this unique boutique style peubleo consits of just nine houses. This boasts a westerly aspect, guaranteeing you superb sunsets, views to Gribraltar, a little slice of heaven, what's not to love. The open plan lounge and kitchen loans itself to modern living, there is also a small cloakroom adjacent to the lounge. The ample terrace is the perfect place to enjoy the sunsets. Both bedrooms are located downstairs and share a modern bathroom with a walk in shower. There is a lower terrace leading on to a garden from the master bedroom, offering great outdoor, private space. There is a small storage room off the terrace for your convenience. The Atalaya Golf clubhouse is literally just around the corner and Diana Park commercial centre is within a twenty minute walk. The house is air conditioned throughout. There is a lovely communal pool set in immaculately maintained gardens. The house also has it's own parking place, this is a gated community.