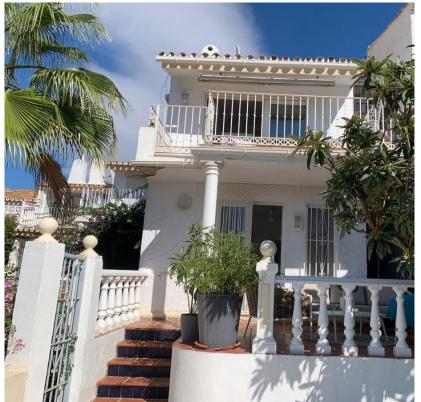

#### 2 Bedrooms Townhouse in Atalaya

Atalaya

R4868437 - 339.000 €

2

2

∩ m²

40 m²

Looking for that niche home? Something a little special, set in a small oasis offering peace and tranquiclity, this unique boutique style peubleo consits of just nine houses. This boasts a westerly aspect, guaranteeing you superb sunsets, views to Gribraltar, a little slice of heaven, what's not to love. The open plan lounge and kitchen loans itself to modern living, there is also a small cloakroom adjacent to the lounge. The ample terrace is the perfect place to enjoy the sunsets. Both bedrooms are located downstairs and share a modern bathroom with a walk in shower. There is a lower terrace leading on to a garden from the master bedroom, offering great outdoor, private space. There is a small storage room off the terrace for your convenience. The Atalaya Golf clubhouse is literally just around the corner and Diana Park commercial centre is within a twenty minute walk. The house is air conditioned throughout. There is a lovely communal pool set in immaculately maintained gardens. The house also has it's own parking place, this is a gated community.