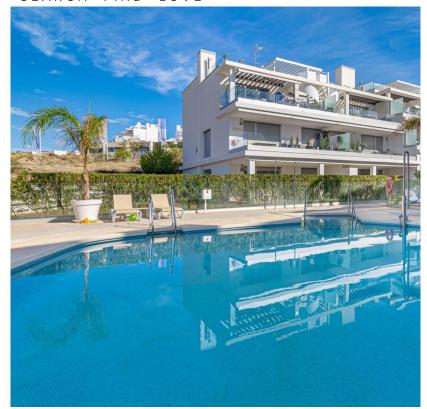

## 3 Bedrooms Middle Floor Apartment in Cancelada

Cancelada

R4862176 - 375.000 €

2

2

11 m<sup>2</sup>

m2

Welcome to this elegant and comfortable apartment offering the ultimate living experience for you and your family in Cancelada, situated between Estepona and Marbella. The urbanization where this apartment is located is called Le Mirage. Upon entering, you are greeted by a bright and airy open floor plan where the living room, dining area, and kitchen blend seamlessly. The open and well-thought-out layout provides an ideal space for social gatherings and relaxation. Large windows flood the apartment with natural light and lead out to a sunny balcony. The kitchen is modern and fully equipped, with sleek surfaces that create a stylish ambiance. The spacious dining area next to the kitchen is perfect for dinners and larger gatherings. The apartment has three spacious bedrooms and two bathrooms. The bathrooms are tastefully designed, each equipped with comfortable showers. The master bedroom is a tranquil retreat with room for a large bed and generous storage options, while the other bedrooms are equally welcoming and offer plenty of space for guests or family members. The bathrooms are conveniently located for easy access by all.