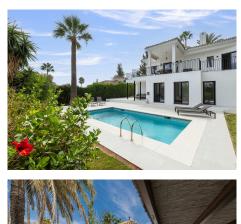

## 4 Bedrooms House in Nueva Andalucía

Nueva Andalucía

R4861186 - 1.695.000 €

1

4

248 m²

m2

This Andalusian-style villa is an exquisite blend of traditional elegance and modern luxury. Located in the prestigious community of Los Naranjos Hill Club, it offers not only a beautifully renovated interior but also complete privacy and security, thanks to its gated setting with 24/7 surveillance. With its four bedrooms (and potential for a fifth), each with en-suite bathrooms, the villa is spacious and bright, filled with natural light. The open-plan kitchen and double living room create a seamless flow, ideal for entertaining guests. The terraces, with their stunning views of La Concha mountain and the sea, offer serene spots to unwind and enjoy the beauty of the surroundings. The master suite stands out, offering both space and direct access to the terrace, where you can soak in the panoramic views. The outdoor space is just as impressive, with a large pool and a sun-drenched terrace that makes it a perfect spot for enjoying Marbella's famous weather. Located in Nueva Andalucía, the villa is close to essential amenities, such as supermarkets, schools, and restaurants, making it an even more desirable property for those seeking luxury living with convenience. It's