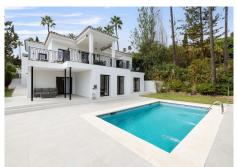

## 4 Bedrooms House in Nueva Andalucía

Nueva Andalucía

R4861186 - 1.695.000 €

1

4

248 m²

m2

This Andalusian-style villa is an exquisite blend of traditional elegance and modern luxury. Located in the prestigious community of Los Naranjos Hill Club, it offers not only a beautifully renovated interior but also complete privacy and security, thanks to its gated setting with 24/7 surveillance. With its four bedrooms (and potential for a fifth), each with en-suite bathrooms, the villa is spacious and bright, filled with natural light. The open-plan kitchen and double living room create a seamless flow, ideal for entertaining guests. The terraces, with their stunning views of La Concha mountain and the sea, offer serene spots to unwind and enjoy the beauty of the surroundings. The master suite stands out, offering both space and direct access to the terrace, where you can soak in the panoramic views. The outdoor space is just as impressive, with a large pool and a sun-drenched terrace that makes it a perfect spot for enjoying Marbella's famous weather. Located in Nueva Andalucía, the villa is close to essential amenities, such as supermarkets, schools, and restaurants, making it an even more desirable property for those seeking luxury living with convenience. It's