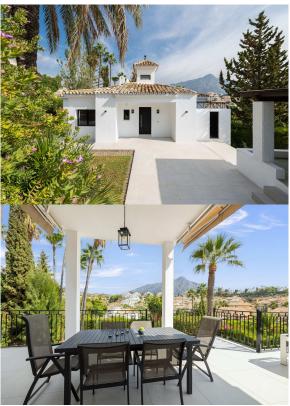

## 4 Bedrooms House in Nueva Andalucía

Nueva Andalucía

R4861186 - 1.695.000 €

1

4

248 m²

m2

This Andalusian-style villa is an exquisite blend of traditional elegance and modern luxury. Located in the prestigious community of Los Naranjos Hill Club, it offers not only a beautifully renovated interior but also complete privacy and security, thanks to its gated setting with 24/7 surveillance. With its four bedrooms (and potential for a fifth), each with en-suite bathrooms, the villa is spacious and bright, filled with natural light. The open-plan kitchen and double living room create a seamless flow, ideal for entertaining guests. The terraces, with their stunning views of La Concha mountain and the sea, offer serene spots to unwind and enjoy the beauty of the surroundings. The master suite stands out, offering both space and direct access to the terrace, where you can soak in the panoramic views. The outdoor space is just as impressive, with a large pool and a sun-drenched terrace that makes it a perfect spot for enjoying Marbella's famous weather. Located in Nueva Andalucía, the villa is close to essential amenities, such as supermarkets, schools, and restaurants, making it an even more desirable property for those seeking luxury living with convenience. It's