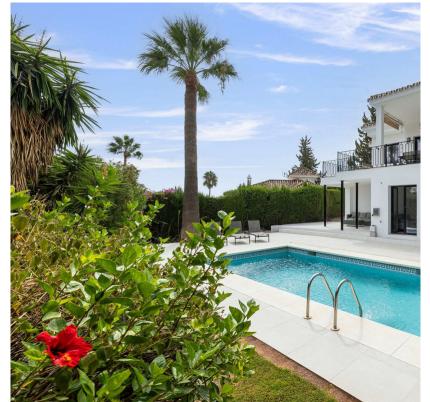

## 4 Bedrooms House in Nueva Andalucía

Nueva Andalucía

R4861186 - 1.695.000 €

1

4

248 m²

m2

This Andalusian-style villa is an exquisite blend of traditional elegance and modern luxury. Located in the prestigious community of Los Naranjos Hill Club, it offers not only a beautifully renovated interior but also complete privacy and security, thanks to its gated setting with 24/7 surveillance. With its four bedrooms (and potential for a fifth), each with en-suite bathrooms, the villa is spacious and bright, filled with natural light. The open-plan kitchen and double living room create a seamless flow, ideal for entertaining guests. The terraces, with their stunning views of La Concha mountain and the sea, offer serene spots to unwind and enjoy the beauty of the surroundings. The master suite stands out, offering both space and direct access to the terrace, where you can soak in the panoramic views. The outdoor space is just as impressive, with a large pool and a sun-drenched terrace that makes it a perfect spot for enjoying Marbella's famous weather. Located in Nueva Andalucía, the villa is close to essential amenities, such as supermarkets, schools, and restaurants, making it an even more desirable property for those seeking luxury living with convenience. It's