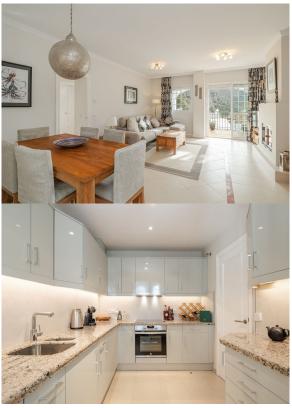

## 4 Bedrooms Penthouse Duplex in Benahavis

**Benahavis** 

R4858840 - 589.000 €

4

,

53 m<sup>2</sup>

57 m²

Stunning duplex penthouse for sale in the village of Benahavís. Located in the popular Las Mozas complex. As we walk in there is an entrance hall next to a guest toilet and a nice fully equipped kitchen. Following a cosy and bright living/dining room, then 3 bedrooms, 2 bathrooms and a separate laundry room. Accessed from the living room there is a front terrace with magnificent views of the communal areas and the municipal park of Benahavís. One level up, there is a separate apartment that makes this property tremendously attractive. It consists of an additional spacious one-bedroom modern dwelling with a large lounge, fully fitted kitchen, bathroom and a large terrace with spectacular views, ideal for enjoying the sun all day long. Included there is a dedicated car park space and storage room opposite in the same building. This small, gated community of only 27 apartments has a stairwell and lift access, well-maintained communal gardens, a large swimming pool, and a fruit orchard exclusively for owners and is within walking distance to all the amenities that Benahavís village has to offer. This is a property with great rental potential, an ideal holiday