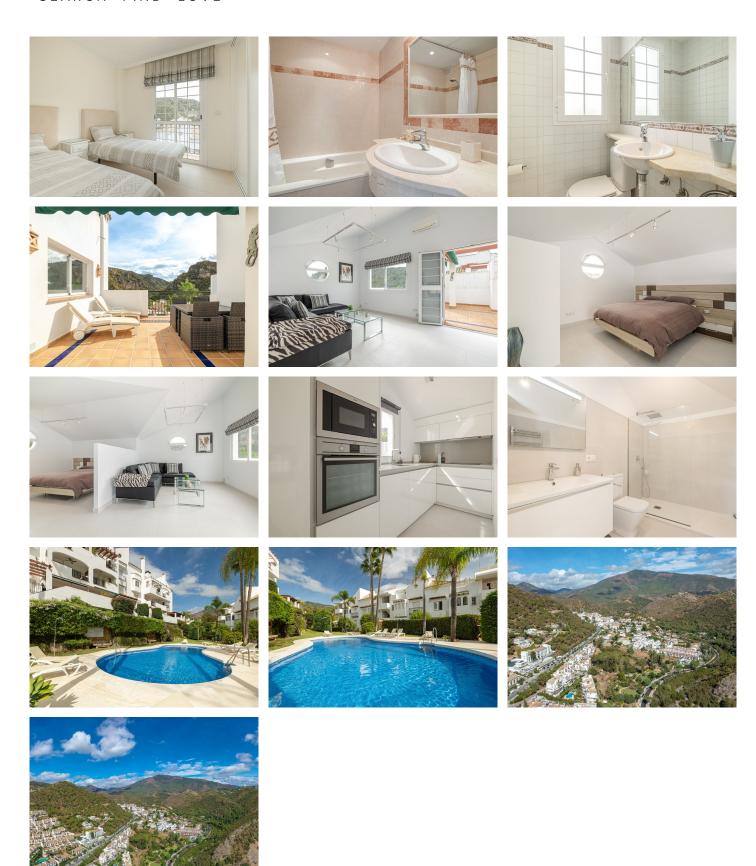

## 4 Bedrooms Penthouse Duplex in Benahavis

**Benahavis** 

R4858840 - 589.000 €

4

,

53 m<sup>2</sup>

57 m²

Stunning duplex penthouse for sale in the village of Benahavís. Located in the popular Las Mozas complex. As we walk in there is an entrance hall next to a guest toilet and a nice fully equipped kitchen. Following a cosy and bright living/dining room, then 3 bedrooms, 2 bathrooms and a separate laundry room. Accessed from the living room there is a front terrace with magnificent views of the communal areas and the municipal park of Benahavís. One level up, there is a separate apartment that makes this property tremendously attractive. It consists of an additional spacious one-bedroom modern dwelling with a large lounge, fully fitted kitchen, bathroom and a large terrace with spectacular views, ideal for enjoying the sun all day long. Included there is a dedicated car park space and storage room opposite in the same building. This small, gated community of only 27 apartments has a stairwell and lift access, well-maintained communal gardens, a large swimming pool, and a fruit orchard exclusively for owners and is within walking distance to all the amenities that Benahavís village has to offer. This is a property with great rental potential, an ideal holiday