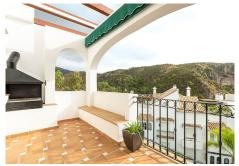

## 4 Bedrooms Penthouse Duplex in Benahavis

**Benahavis** 

R4858840 - 589.000 €

4

,

53 m<sup>2</sup>

57 m²

Stunning duplex penthouse for sale in the village of Benahavís. Located in the popular Las Mozas complex. As we walk in there is an entrance hall next to a guest toilet and a nice fully equipped kitchen. Following a cosy and bright living/dining room, then 3 bedrooms, 2 bathrooms and a separate laundry room. Accessed from the living room there is a front terrace with magnificent views of the communal areas and the municipal park of Benahavís. One level up, there is a separate apartment that makes this property tremendously attractive. It consists of an additional spacious one-bedroom modern dwelling with a large lounge, fully fitted kitchen, bathroom and a large terrace with spectacular views, ideal for enjoying the sun all day long. Included there is a dedicated car park space and storage room opposite in the same building. This small, gated community of only 27 apartments has a stairwell and lift access, well-maintained communal gardens, a large swimming pool, and a fruit orchard exclusively for owners and is within walking distance to all the amenities that Benahavís village has to offer. This is a property with great rental potential, an ideal holiday