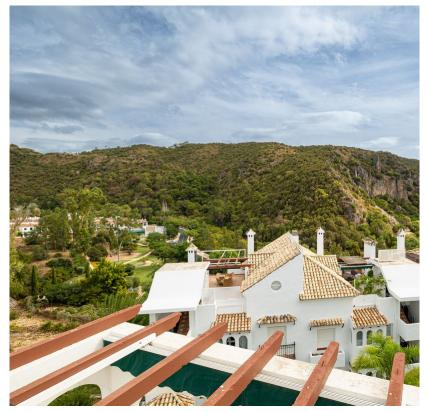

## 4 Bedrooms Penthouse Duplex in Benahavis

**Benahavis** 

R4858840 - 589.000 €

4

,

53 m<sup>2</sup>

57 m²

Stunning duplex penthouse for sale in the village of Benahavís. Located in the popular Las Mozas complex. As we walk in there is an entrance hall next to a guest toilet and a nice fully equipped kitchen. Following a cosy and bright living/dining room, then 3 bedrooms, 2 bathrooms and a separate laundry room. Accessed from the living room there is a front terrace with magnificent views of the communal areas and the municipal park of Benahavís. One level up, there is a separate apartment that makes this property tremendously attractive. It consists of an additional spacious one-bedroom modern dwelling with a large lounge, fully fitted kitchen, bathroom and a large terrace with spectacular views, ideal for enjoying the sun all day long. Included there is a dedicated car park space and storage room opposite in the same building. This small, gated community of only 27 apartments has a stairwell and lift access, well-maintained communal gardens, a large swimming pool, and a fruit orchard exclusively for owners and is within walking distance to all the amenities that Benahavís village has to offer. This is a property with great rental potential, an ideal holiday