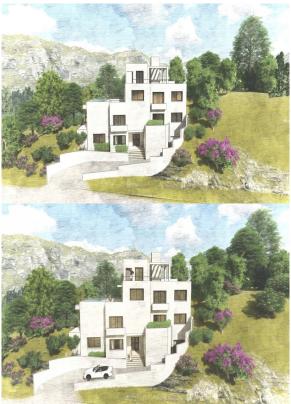

## Residential Plot in Benahavis

Benahavis

R4856236 - 795.000 €

214 m<sup>2</sup>

513 m<sup>2</sup>

The plot is situated in a gated enclave of luxury residences situated off the Ronda Road a short distance from San Pedro Alcantara and all the facilities of the Marbella area. An exciting villa project has been penned by renowned local Architect Cesar de Leyva which has achieved the goal of making the best of the views whilst providing a comfortable home in the modern idiom with open concept living and up to 4 or 5 bedrooms, all with en suite bathrooms. The goal was to deliver a villa that would be perfect as a second home and therefore there are views and lots of terrace spaces to enjoy rather than extensive gardens to maintain. One of the main features has to be the elevated infinity swimming pool which celebrates the views and will certainly be a talking point for family and friends. The design includes an elevator which will make all areas of the house including the solarium accessible for people of all abilities. The project maximises what can be built on the plot although obviously the buyer will be able to decide whether they need the maximum or something more modest. This is an opportunity to construct an amazing home in a brilliant