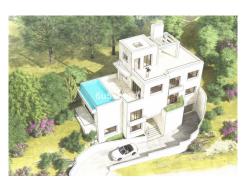

## Plot in Benahavis

Benahavis

R4855243 - 795.000 €

m2

512 m<sup>2</sup>

This is a very rare opportunity to purchase an elevated plot with golf, mountain and sea views located within the peaceful urbanisation of Puerto del Almendro. This contemporary villa project has been designed by renowned Marbella architect Cesar de Leyva and he has created a stunning, easily maintained home which would make an excellent second home or holiday rental. This modern, south and south west facing house is distributed over four floors, with terraces on all levels and a rooftop terrace where you can enjoy breathtaking views of Gibraltar and North Africa. The design includes a lift to all floors and a private pool on the upper terrace. The project can be adapted to suit a buyers requirements and has the preliminary planning application in place. The views are protected ensuring a safe haven investment. Puerto del Almendro sits below the Serranía de Ronda mountain range next to Los Arqueros golf and country club and is surrounded by exclusive residential urbanisations. It is just a 5 minute drive to San Pedro de Alcantara and 10 minutes to Puerto Banus.