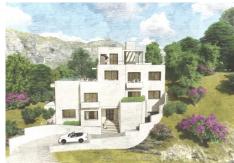

## Plot in Benahavis

Benahavis

R4855243 - 795.000 €

m2

512 m<sup>2</sup>

This is a very rare opportunity to purchase an elevated plot with golf, mountain and sea views located within the peaceful urbanisation of Puerto del Almendro. This contemporary villa project has been designed by renowned Marbella architect Cesar de Leyva and he has created a stunning, easily maintained home which would make an excellent second home or holiday rental. This modern, south and south west facing house is distributed over four floors, with terraces on all levels and a rooftop terrace where you can enjoy breathtaking views of Gibraltar and North Africa. The design includes a lift to all floors and a private pool on the upper terrace. The project can be adapted to suit a buyers requirements and has the preliminary planning application in place. The views are protected ensuring a safe haven investment. Puerto del Almendro sits below the Serranía de Ronda mountain range next to Los Arqueros golf and country club and is surrounded by exclusive residential urbanisations. It is just a 5 minute drive to San Pedro de Alcantara and 10 minutes to Puerto Banus.