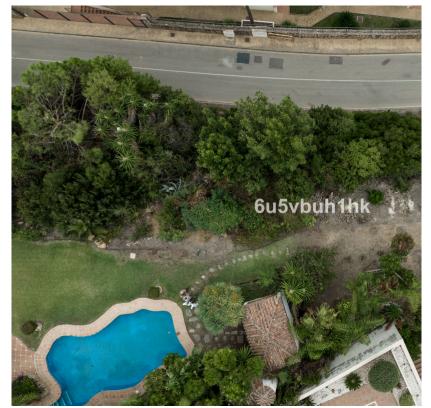

## Plot in Benahavis

Benahavis

R4855243 - 795.000 €

m2

512 m<sup>2</sup>

This is a very rare opportunity to purchase an elevated plot with golf, mountain and sea views located within the peaceful urbanisation of Puerto del Almendro. This contemporary villa project has been designed by renowned Marbella architect Cesar de Leyva and he has created a stunning, easily maintained home which would make an excellent second home or holiday rental. This modern, south and south west facing house is distributed over four floors, with terraces on all levels and a rooftop terrace where you can enjoy breathtaking views of Gibraltar and North Africa. The design includes a lift to all floors and a private pool on the upper terrace. The project can be adapted to suit a buyers requirements and has the preliminary planning application in place. The views are protected ensuring a safe haven investment. Puerto del Almendro sits below the Serranía de Ronda mountain range next to Los Arqueros golf and country club and is surrounded by exclusive residential urbanisations. It is just a 5 minute drive to San Pedro de Alcantara and 10 minutes to Puerto Banus.