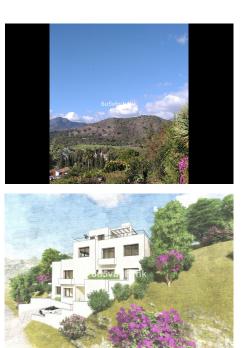

## Plot in Benahavis

Benahavis

R4855243 - 795.000 €

m2

512 m<sup>2</sup>

This is a very rare opportunity to purchase an elevated plot with golf, mountain and sea views located within the peaceful urbanisation of Puerto del Almendro. This contemporary villa project has been designed by renowned Marbella architect Cesar de Leyva and he has created a stunning, easily maintained home which would make an excellent second home or holiday rental. This modern, south and south west facing house is distributed over four floors, with terraces on all levels and a rooftop terrace where you can enjoy breathtaking views of Gibraltar and North Africa. The design includes a lift to all floors and a private pool on the upper terrace. The project can be adapted to suit a buyers requirements and has the preliminary planning application in place. The views are protected ensuring a safe haven investment. Puerto del Almendro sits below the Serranía de Ronda mountain range next to Los Arqueros golf and country club and is surrounded by exclusive residential urbanisations. It is just a 5 minute drive to San Pedro de Alcantara and 10 minutes to Puerto Banus.