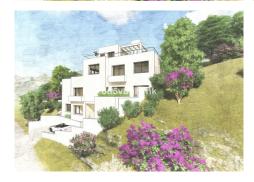

## Plot in Benahavis

Benahavis

R4855243 - 795.000 €

m2

512 m<sup>2</sup>

This is a very rare opportunity to purchase an elevated plot with golf, mountain and sea views located within the peaceful urbanisation of Puerto del Almendro. This contemporary villa project has been designed by renowned Marbella architect Cesar de Leyva and he has created a stunning, easily maintained home which would make an excellent second home or holiday rental. This modern, south and south west facing house is distributed over four floors, with terraces on all levels and a rooftop terrace where you can enjoy breathtaking views of Gibraltar and North Africa. The design includes a lift to all floors and a private pool on the upper terrace. The project can be adapted to suit a buyers requirements and has the preliminary planning application in place. The views are protected ensuring a safe haven investment. Puerto del Almendro sits below the Serranía de Ronda mountain range next to Los Arqueros golf and country club and is surrounded by exclusive residential urbanisations. It is just a 5 minute drive to San Pedro de Alcantara and 10 minutes to Puerto Banus.