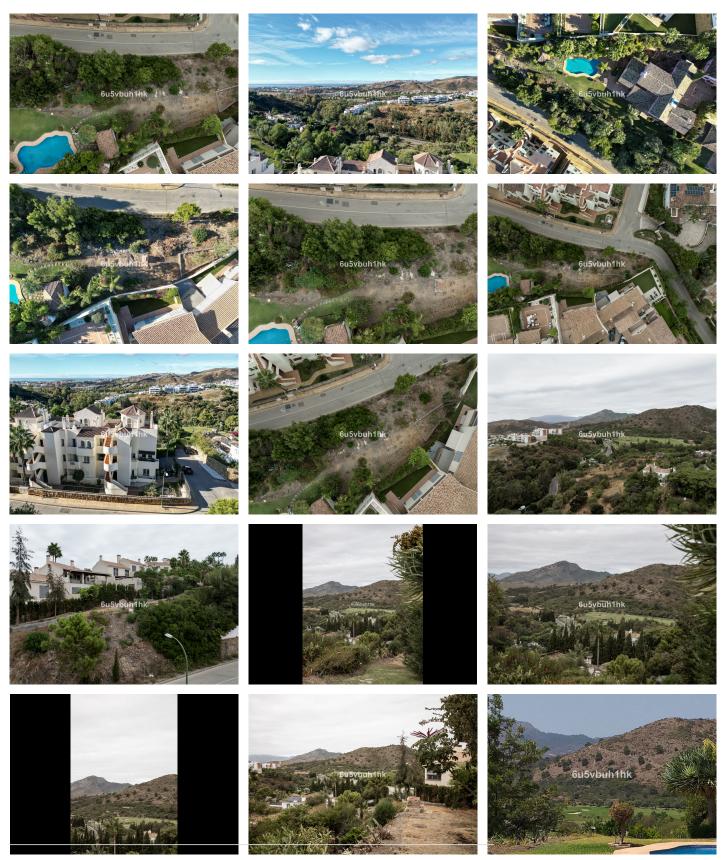

## Plot in Benahavis

Benahavis

R4855243 - 795.000 €

m2

512 m<sup>2</sup>

This is a very rare opportunity to purchase an elevated plot with golf, mountain and sea views located within the peaceful urbanisation of Puerto del Almendro. This contemporary villa project has been designed by renowned Marbella architect Cesar de Leyva and he has created a stunning, easily maintained home which would make an excellent second home or holiday rental. This modern, south and south west facing house is distributed over four floors, with terraces on all levels and a rooftop terrace where you can enjoy breathtaking views of Gibraltar and North Africa. The design includes a lift to all floors and a private pool on the upper terrace. The project can be adapted to suit a buyers requirements and has the preliminary planning application in place. The views are protected ensuring a safe haven investment. Puerto del Almendro sits below the Serranía de Ronda mountain range next to Los Arqueros golf and country club and is surrounded by exclusive residential urbanisations. It is just a 5 minute drive to San Pedro de Alcantara and 10 minutes to Puerto Banus.