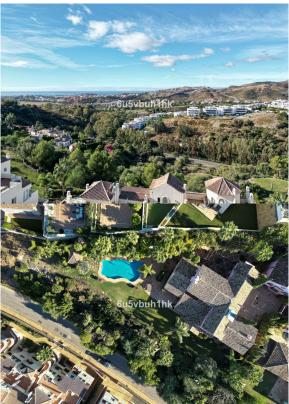

## Plot in Benahavis

Benahavis

R4855243 - 795.000 €

m2

512 m<sup>2</sup>

This is a very rare opportunity to purchase an elevated plot with golf, mountain and sea views located within the peaceful urbanisation of Puerto del Almendro. This contemporary villa project has been designed by renowned Marbella architect Cesar de Leyva and he has created a stunning, easily maintained home which would make an excellent second home or holiday rental. This modern, south and south west facing house is distributed over four floors, with terraces on all levels and a rooftop terrace where you can enjoy breathtaking views of Gibraltar and North Africa. The design includes a lift to all floors and a private pool on the upper terrace. The project can be adapted to suit a buyers requirements and has the preliminary planning application in place. The views are protected ensuring a safe haven investment. Puerto del Almendro sits below the Serranía de Ronda mountain range next to Los Arqueros golf and country club and is surrounded by exclusive residential urbanisations. It is just a 5 minute drive to San Pedro de Alcantara and 10 minutes to Puerto Banus.