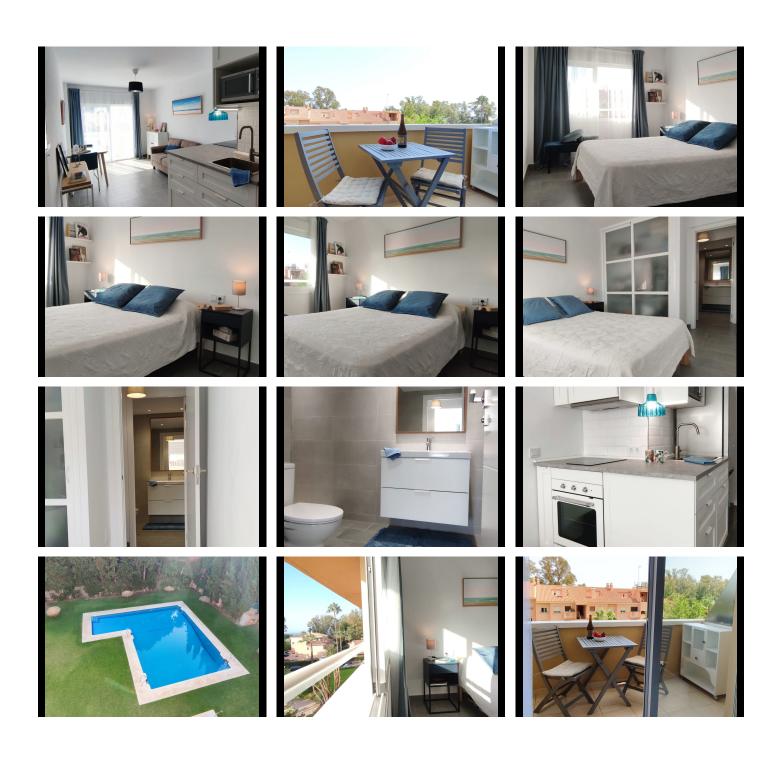

## 1 Bedrooms Duplex in Marbesa

Marbesa

R4849735 - 239.000 €

1

.

l∩ m²

5 m<sup>2</sup>

This stunning apartment is completely refurbished this year and is located on the exclusive Playa de Cabopino, the only virgin beach on the Costa del Sol. It is situated in one of the few buildings constructed within the protected natural park of the Dunas de Artola. Perched on the sixth floor, this property boasts an unbeatable orientation, offering breathtaking sea views and abundant natural light throughout the day. The apartment is positioned in the second line from the dunes, ensuring a serene and natural setting. The layout features an elegant entrance leading to a spacious living-dining area with an integrated kitchen and access to a terrace, perfect for enjoying the Mediterranean climate. On the lower level, you will find the master bedroom, which includes a generously sized built-in wardrobe and an en-suite bathroom, providing greater privacy. Both levels are equipped with large windows that invite natural light in, enhancing the sense of space and modernity. The finishes and materials used are of the highest quality, complemented by brandnew appliances. The building also offers a large swimming pool and a parking area, adding convenience to