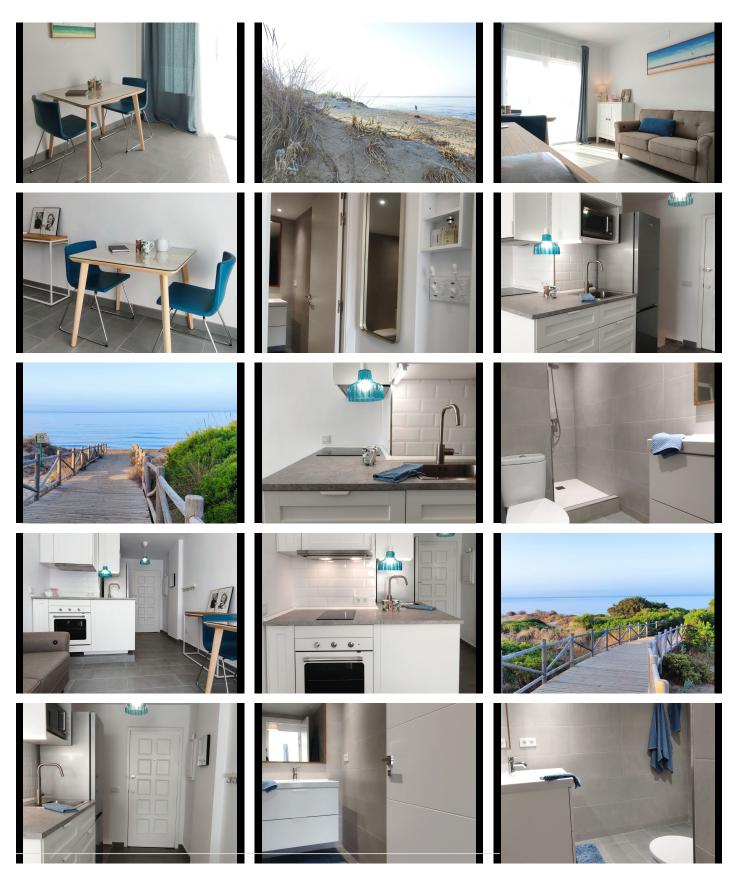

## 1 Bedrooms Duplex in Marbesa

Marbesa

R4849735 - 239.000 €

1

.

l∩ m²

5 m<sup>2</sup>

This stunning apartment is completely refurbished this year and is located on the exclusive Playa de Cabopino, the only virgin beach on the Costa del Sol. It is situated in one of the few buildings constructed within the protected natural park of the Dunas de Artola. Perched on the sixth floor, this property boasts an unbeatable orientation, offering breathtaking sea views and abundant natural light throughout the day. The apartment is positioned in the second line from the dunes, ensuring a serene and natural setting. The layout features an elegant entrance leading to a spacious living-dining area with an integrated kitchen and access to a terrace, perfect for enjoying the Mediterranean climate. On the lower level, you will find the master bedroom, which includes a generously sized built-in wardrobe and an en-suite bathroom, providing greater privacy. Both levels are equipped with large windows that invite natural light in, enhancing the sense of space and modernity. The finishes and materials used are of the highest quality, complemented by brandnew appliances. The building also offers a large swimming pool and a parking area, adding convenience to

## Homes

SEARCH FIND LOVE

your lifestyle. Imagine waking up each morning and having the opportunity to stroll through the dunes and enjoy the beach just steps from your home. Don't miss out on this exceptional opportunity!