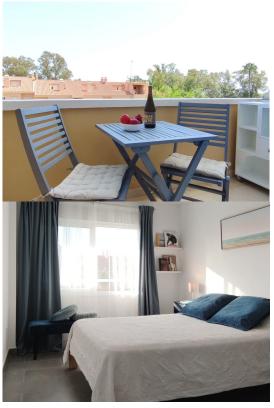

## 1 Bedrooms Duplex in Marbesa

Marbesa

R4849735 - 239.000 €

1

.

l∩ m²

5 m<sup>2</sup>

This stunning apartment is completely refurbished this year and is located on the exclusive Playa de Cabopino, the only virgin beach on the Costa del Sol. It is situated in one of the few buildings constructed within the protected natural park of the Dunas de Artola. Perched on the sixth floor, this property boasts an unbeatable orientation, offering breathtaking sea views and abundant natural light throughout the day. The apartment is positioned in the second line from the dunes, ensuring a serene and natural setting. The layout features an elegant entrance leading to a spacious living-dining area with an integrated kitchen and access to a terrace, perfect for enjoying the Mediterranean climate. On the lower level, you will find the master bedroom, which includes a generously sized built-in wardrobe and an en-suite bathroom, providing greater privacy. Both levels are equipped with large windows that invite natural light in, enhancing the sense of space and modernity. The finishes and materials used are of the highest quality, complemented by brandnew appliances. The building also offers a large swimming pool and a parking area, adding convenience to