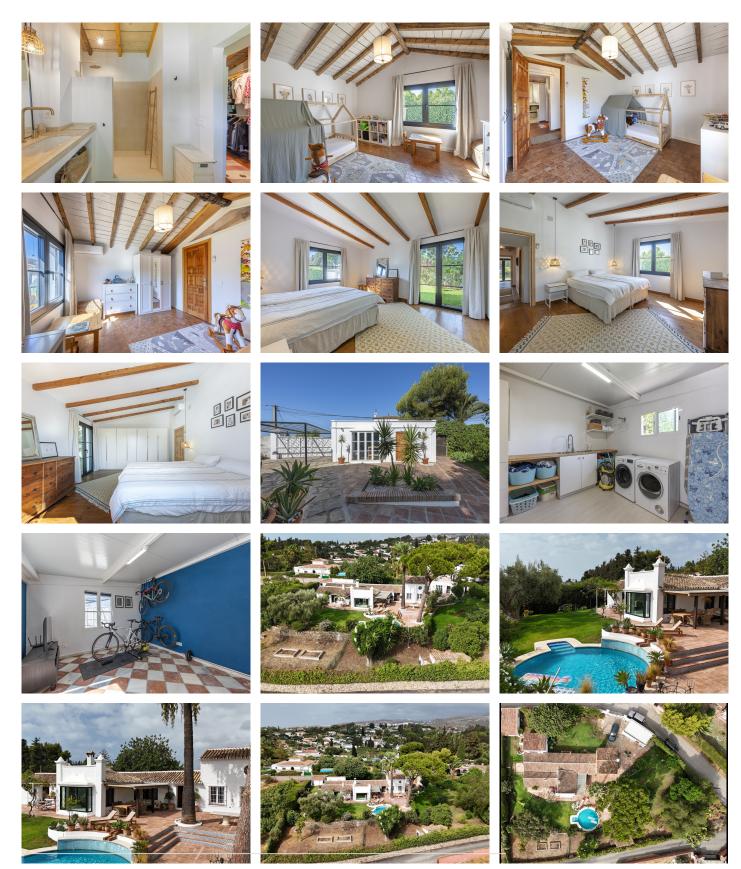

#### 4 Bedrooms House in Guadalmina Alta

Guadalmina Alta

R4838956 - 2.200.000 €

1

,

2∩∩ m²

2008 m<sup>2</sup>

Charming Country House with Panoramic Views in Guadalmina Alta This charming country house, located in the desirable area of Guadalmina Alta, offers stunning panoramic views of nature, a serene lake, and the La Concha mountain. It's ideally situated, providing the tranquility of countryside living while still being close to essential amenities. Highlights: - Beautiful Views: Enjoy sweeping views that bring a sense of calm and connection to the surrounding nature. - Prime Location: Located in Guadalmina Alta, this home offers the perfect balance of nature and convenience. The Guadalmina Shopping Centre, with its various cafes, restaurants, and stores, is just a 5-minute drive away. The prestigious Guadalmina Golf Club is also just a short drive from the property. - Charming Atmosphere: The house exudes charm and atmosphere, with its rustic yet modern design and beautiful wood ceilings throughout, making it a true Mediterranean gem. - Spacious Living: Currently featuring 3 bedrooms and 2 bathrooms, the home's layout can easily be expanded to 6 bedrooms if needed. - Open Kitchen and Dining: A big open kitchen with a large dining area,

HHomes - Camino de Camojan s/n, Edficio Camoján Center Oficina nº 15

Tel.: +34 951 543 462 - Email: info@hhomes.es - Web: https://hhomes.es

SEARCH FIND LOVE

perfect for gatherings, along with a convenient pantry for extra storage. - Recent Upgrades: Refurbished in 2023/2024 with new windows, air conditioning, a pellet stove, a fireplace, a new kitchen, and updated bathrooms. The water and electrical systems have also been modernized. - Outdoor Spaces: The property offers both shaded and unshaded terrace areas, perfect for relaxing or entertaining outdoors. There's also space for a barbecue area, ideal for enjoying meals with family and friends. - Carport and Garden: A carport with space for 2 cars, plus a large, easy-to-maintain garden with various fruit trees and plenty of room for a vegetable garden. -Annex Houses: Includes an annex with a laundry room and gym, plus another annex currently used for storage, offering additional potential. - Ideal Location: The location is ideal, with close proximity to Nueva Andalucía, La Quinta, San Pedro de Alcántara, and Puerto Banús. Despite this convenience, the home feels like a countryside retreat, offering a natural and peaceful environment. This country house in Guadalmina Alta perfectly blends natural beauty, charm, and modern convenience. It's ready for you to move in and make it your own. Contact us today to arrange a viewing.