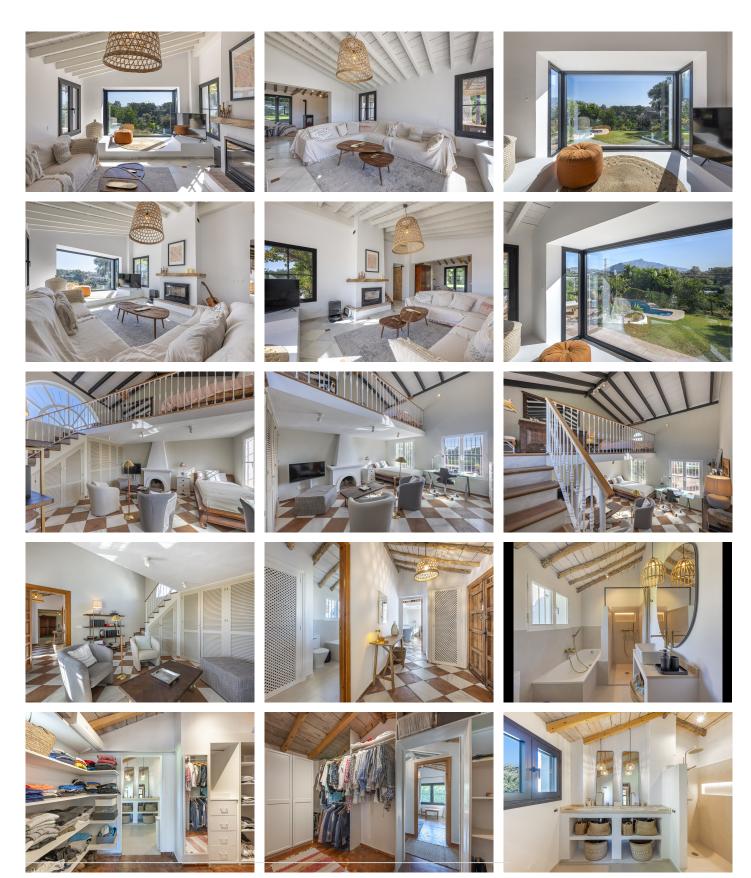

#### 4 Bedrooms House in Guadalmina Alta

Guadalmina Alta

R4838956 - 2.200.000 €

1

,

2∩∩ m²

2008 m<sup>2</sup>

Charming Country House with Panoramic Views in Guadalmina Alta This charming country house, located in the desirable area of Guadalmina Alta, offers stunning panoramic views of nature, a serene lake, and the La Concha mountain. It's ideally situated, providing the tranquility of countryside living while still being close to essential amenities. Highlights: - Beautiful Views: Enjoy sweeping views that bring a sense of calm and connection to the surrounding nature. - Prime Location: Located in Guadalmina Alta, this home offers the perfect balance of nature and convenience. The Guadalmina Shopping Centre, with its various cafes, restaurants, and stores, is just a 5-minute drive away. The prestigious Guadalmina Golf Club is also just a short drive from the property. - Charming Atmosphere: The house exudes charm and atmosphere, with its rustic yet modern design and beautiful wood ceilings throughout, making it a true Mediterranean gem. - Spacious Living: Currently featuring 3 bedrooms and 2 bathrooms, the home's layout can easily be expanded to 6 bedrooms if needed. - Open Kitchen and Dining: A big open kitchen with a large dining area,

HHomes - Camino de Camojan s/n, Edficio Camoján Center Oficina nº 15

Tel.: +34 951 543 462 - Email: info@hhomes.es - Web: https://hhomes.es

SEARCH FIND LOVE

perfect for gatherings, along with a convenient pantry for extra storage. - Recent Upgrades: Refurbished in 2023/2024 with new windows, air conditioning, a pellet stove, a fireplace, a new kitchen, and updated bathrooms. The water and electrical systems have also been modernized. - Outdoor Spaces: The property offers both shaded and unshaded terrace areas, perfect for relaxing or entertaining outdoors. There's also space for a barbecue area, ideal for enjoying meals with family and friends. - Carport and Garden: A carport with space for 2 cars, plus a large, easy-to-maintain garden with various fruit trees and plenty of room for a vegetable garden. -Annex Houses: Includes an annex with a laundry room and gym, plus another annex currently used for storage, offering additional potential. - Ideal Location: The location is ideal, with close proximity to Nueva Andalucía, La Quinta, San Pedro de Alcántara, and Puerto Banús. Despite this convenience, the home feels like a countryside retreat, offering a natural and peaceful environment. This country house in Guadalmina Alta perfectly blends natural beauty, charm, and modern convenience. It's ready for you to move in and make it your own. Contact us today to arrange a viewing.