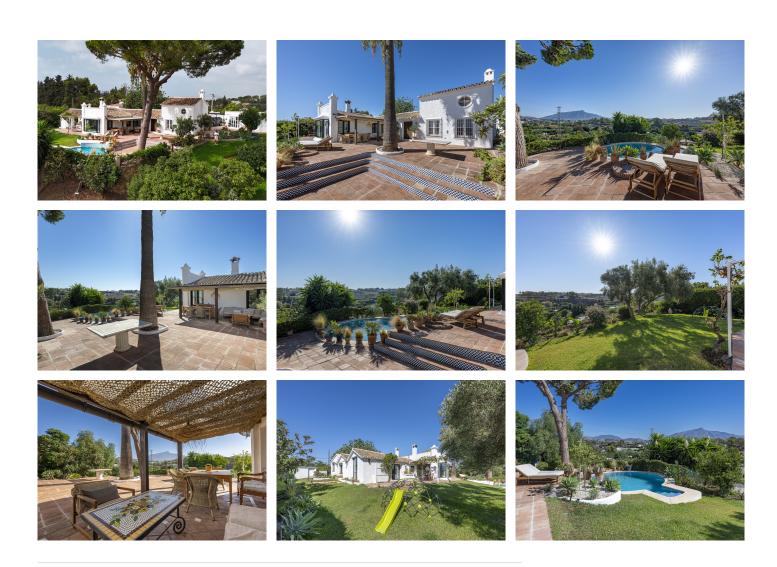

#### 4 Bedrooms House in Guadalmina Alta

Guadalmina Alta

R4838956 - 2.200.000 €

1

,

2∩∩ m²

2008 m<sup>2</sup>

Charming Country House with Panoramic Views in Guadalmina Alta This charming country house, located in the desirable area of Guadalmina Alta, offers stunning panoramic views of nature, a serene lake, and the La Concha mountain. It's ideally situated, providing the tranquility of countryside living while still being close to essential amenities. Highlights: - Beautiful Views: Enjoy sweeping views that bring a sense of calm and connection to the surrounding nature. - Prime Location: Located in Guadalmina Alta, this home offers the perfect balance of nature and convenience. The Guadalmina Shopping Centre, with its various cafes, restaurants, and stores, is just a 5-minute drive away. The prestigious Guadalmina Golf Club is also just a short drive from the property. - Charming Atmosphere: The house exudes charm and atmosphere, with its rustic yet modern design and beautiful wood ceilings throughout, making it a true Mediterranean gem. - Spacious Living: Currently featuring 3 bedrooms and 2 bathrooms, the home's layout can easily be expanded to 6 bedrooms if needed. - Open Kitchen and Dining: A big open kitchen with a large dining area,

HHomes - Camino de Camojan s/n, Edficio Camoján Center Oficina nº 15

Tel.: +34 951 543 462 - Email: info@hhomes.es - Web: https://hhomes.es

SEARCH FIND LOVE

perfect for gatherings, along with a convenient pantry for extra storage. - Recent Upgrades: Refurbished in 2023/2024 with new windows, air conditioning, a pellet stove, a fireplace, a new kitchen, and updated bathrooms. The water and electrical systems have also been modernized. - Outdoor Spaces: The property offers both shaded and unshaded terrace areas, perfect for relaxing or entertaining outdoors. There's also space for a barbecue area, ideal for enjoying meals with family and friends. - Carport and Garden: A carport with space for 2 cars, plus a large, easy-to-maintain garden with various fruit trees and plenty of room for a vegetable garden. -Annex Houses: Includes an annex with a laundry room and gym, plus another annex currently used for storage, offering additional potential. - Ideal Location: The location is ideal, with close proximity to Nueva Andalucía, La Quinta, San Pedro de Alcántara, and Puerto Banús. Despite this convenience, the home feels like a countryside retreat, offering a natural and peaceful environment. This country house in Guadalmina Alta perfectly blends natural beauty, charm, and modern convenience. It's ready for you to move in and make it your own. Contact us today to arrange a viewing.