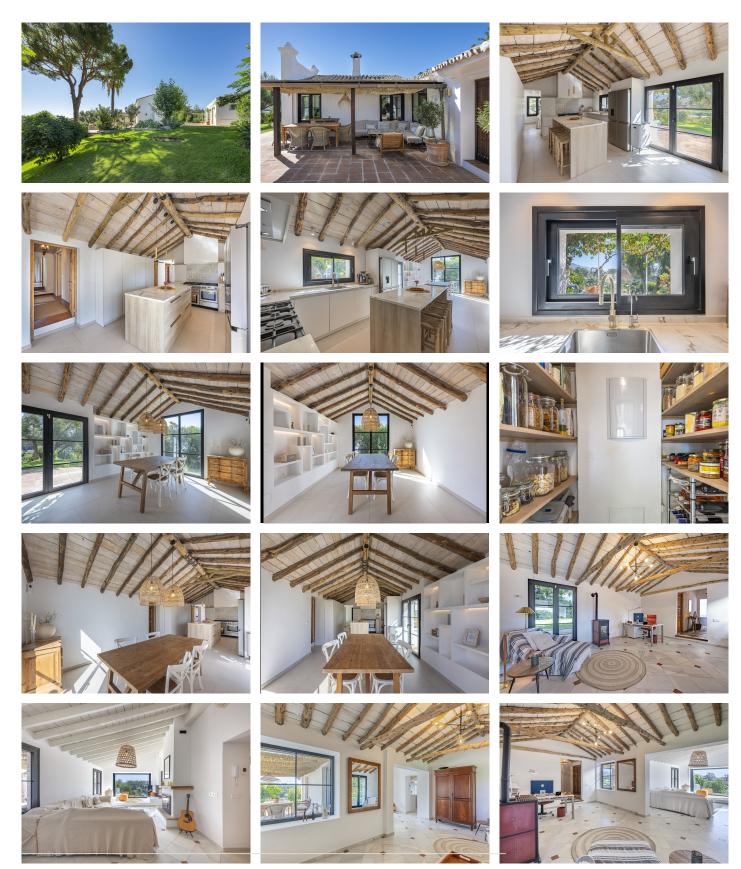

#### 4 Bedrooms House in Guadalmina Alta

Guadalmina Alta

R4838956 - 2.200.000 €

1

,

2∩∩ m²

2008 m<sup>2</sup>

Charming Country House with Panoramic Views in Guadalmina Alta This charming country house, located in the desirable area of Guadalmina Alta, offers stunning panoramic views of nature, a serene lake, and the La Concha mountain. It's ideally situated, providing the tranquility of countryside living while still being close to essential amenities. Highlights: - Beautiful Views: Enjoy sweeping views that bring a sense of calm and connection to the surrounding nature. - Prime Location: Located in Guadalmina Alta, this home offers the perfect balance of nature and convenience. The Guadalmina Shopping Centre, with its various cafes, restaurants, and stores, is just a 5-minute drive away. The prestigious Guadalmina Golf Club is also just a short drive from the property. - Charming Atmosphere: The house exudes charm and atmosphere, with its rustic yet modern design and beautiful wood ceilings throughout, making it a true Mediterranean gem. - Spacious Living: Currently featuring 3 bedrooms and 2 bathrooms, the home's layout can easily be expanded to 6 bedrooms if needed. - Open Kitchen and Dining: A big open kitchen with a large dining area,

HHomes - Camino de Camojan s/n, Edficio Camoján Center Oficina nº 15

Tel.: +34 951 543 462 - Email: info@hhomes.es - Web: https://hhomes.es

SEARCH FIND LOVE

perfect for gatherings, along with a convenient pantry for extra storage. - Recent Upgrades: Refurbished in 2023/2024 with new windows, air conditioning, a pellet stove, a fireplace, a new kitchen, and updated bathrooms. The water and electrical systems have also been modernized. - Outdoor Spaces: The property offers both shaded and unshaded terrace areas, perfect for relaxing or entertaining outdoors. There's also space for a barbecue area, ideal for enjoying meals with family and friends. - Carport and Garden: A carport with space for 2 cars, plus a large, easy-to-maintain garden with various fruit trees and plenty of room for a vegetable garden. -Annex Houses: Includes an annex with a laundry room and gym, plus another annex currently used for storage, offering additional potential. - Ideal Location: The location is ideal, with close proximity to Nueva Andalucía, La Quinta, San Pedro de Alcántara, and Puerto Banús. Despite this convenience, the home feels like a countryside retreat, offering a natural and peaceful environment. This country house in Guadalmina Alta perfectly blends natural beauty, charm, and modern convenience. It's ready for you to move in and make it your own. Contact us today to arrange a viewing.