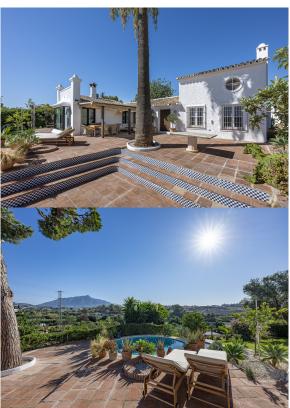

#### 4 Bedrooms House in Guadalmina Alta

Guadalmina Alta

R4838956 - 2.200.000 €

1

,

2∩∩ m²

2008 m<sup>2</sup>

Charming Country House with Panoramic Views in Guadalmina Alta This charming country house, located in the desirable area of Guadalmina Alta, offers stunning panoramic views of nature, a serene lake, and the La Concha mountain. It's ideally situated, providing the tranquility of countryside living while still being close to essential amenities. Highlights: - Beautiful Views: Enjoy sweeping views that bring a sense of calm and connection to the surrounding nature. - Prime Location: Located in Guadalmina Alta, this home offers the perfect balance of nature and convenience. The Guadalmina Shopping Centre, with its various cafes, restaurants, and stores, is just a 5-minute drive away. The prestigious Guadalmina Golf Club is also just a short drive from the property. - Charming Atmosphere: The house exudes charm and atmosphere, with its rustic yet modern design and beautiful wood ceilings throughout, making it a true Mediterranean gem. - Spacious Living: Currently featuring 3 bedrooms and 2 bathrooms, the home's layout can easily be expanded to 6 bedrooms if needed. - Open Kitchen and Dining: A big open kitchen with a large dining area,

HHomes - Camino de Camojan s/n, Edficio Camoján Center Oficina nº 15

Tel.: +34 951 543 462 - Email: info@hhomes.es - Web: https://hhomes.es

SEARCH FIND LOVE

perfect for gatherings, along with a convenient pantry for extra storage. - Recent Upgrades: Refurbished in 2023/2024 with new windows, air conditioning, a pellet stove, a fireplace, a new kitchen, and updated bathrooms. The water and electrical systems have also been modernized. - Outdoor Spaces: The property offers both shaded and unshaded terrace areas, perfect for relaxing or entertaining outdoors. There's also space for a barbecue area, ideal for enjoying meals with family and friends. - Carport and Garden: A carport with space for 2 cars, plus a large, easy-to-maintain garden with various fruit trees and plenty of room for a vegetable garden. -Annex Houses: Includes an annex with a laundry room and gym, plus another annex currently used for storage, offering additional potential. - Ideal Location: The location is ideal, with close proximity to Nueva Andalucía, La Quinta, San Pedro de Alcántara, and Puerto Banús. Despite this convenience, the home feels like a countryside retreat, offering a natural and peaceful environment. This country house in Guadalmina Alta perfectly blends natural beauty, charm, and modern convenience. It's ready for you to move in and make it your own. Contact us today to arrange a viewing.