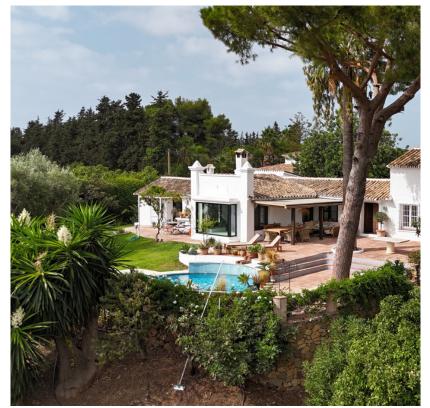

#### 4 Bedrooms House in Guadalmina Alta

Guadalmina Alta

R4838956 - 2.200.000 €

1

,

2∩∩ m²

2008 m<sup>2</sup>

Charming Country House with Panoramic Views in Guadalmina Alta This charming country house, located in the desirable area of Guadalmina Alta, offers stunning panoramic views of nature, a serene lake, and the La Concha mountain. It's ideally situated, providing the tranquility of countryside living while still being close to essential amenities. Highlights: - Beautiful Views: Enjoy sweeping views that bring a sense of calm and connection to the surrounding nature. - Prime Location: Located in Guadalmina Alta, this home offers the perfect balance of nature and convenience. The Guadalmina Shopping Centre, with its various cafes, restaurants, and stores, is just a 5-minute drive away. The prestigious Guadalmina Golf Club is also just a short drive from the property. - Charming Atmosphere: The house exudes charm and atmosphere, with its rustic yet modern design and beautiful wood ceilings throughout, making it a true Mediterranean gem. - Spacious Living: Currently featuring 3 bedrooms and 2 bathrooms, the home's layout can easily be expanded to 6 bedrooms if needed. - Open Kitchen and Dining: A big open kitchen with a large dining area,

HHomes - Camino de Camojan s/n, Edficio Camoján Center Oficina nº 15

Tel.: +34 951 543 462 - Email: info@hhomes.es - Web: https://hhomes.es

SEARCH FIND LOVE

perfect for gatherings, along with a convenient pantry for extra storage. - Recent Upgrades: Refurbished in 2023/2024 with new windows, air conditioning, a pellet stove, a fireplace, a new kitchen, and updated bathrooms. The water and electrical systems have also been modernized. - Outdoor Spaces: The property offers both shaded and unshaded terrace areas, perfect for relaxing or entertaining outdoors. There's also space for a barbecue area, ideal for enjoying meals with family and friends. - Carport and Garden: A carport with space for 2 cars, plus a large, easy-to-maintain garden with various fruit trees and plenty of room for a vegetable garden. -Annex Houses: Includes an annex with a laundry room and gym, plus another annex currently used for storage, offering additional potential. - Ideal Location: The location is ideal, with close proximity to Nueva Andalucía, La Quinta, San Pedro de Alcántara, and Puerto Banús. Despite this convenience, the home feels like a countryside retreat, offering a natural and peaceful environment. This country house in Guadalmina Alta perfectly blends natural beauty, charm, and modern convenience. It's ready for you to move in and make it your own. Contact us today to arrange a viewing.