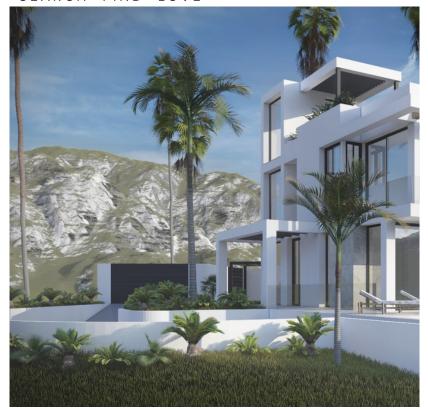

## 5 Bedrooms House in Estepona

Estepona

R4838584 - 1.995.000 €

\_

\_

302 m<sup>2</sup>

692 m²

This villa is a new build turnkey villa project situated on a cul de sac in Urb. Buenas Noches (Upper zone) approx. 400 m2 to the beach, with access via a pedestrian bridge, about 15 min. walking distance. The plot size is 692 m2 and boasts panoramic views over the mediterranean sea, with views of the City of Estepona, The mountain of La Concha of Marbella and Sierra Bermeja Mountain of Estepona. You can see the waves crashing on the shore from the property. The property will be built on 3 floors plus the usable solarium. The villa has 4 bedrooms with full on-suite bathrooms, one of them the main master includes a dresser and the rest have built-in wardrobes. Every bedroom has direct terrace access. A double bedroom will be on the ground floor together with an office convertible into a 5th single bedroom if necessary. The basement has over 180 m2 which includes a double parking garage, a cinema/entertainment room, a wine cellar, a storage room, a machine room and a gardeners room for tools and products for the swimming pool maintenance. The infinity-swimming pool will have an embedded chill-out-lounge area, which could be converted into a