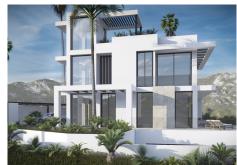

## 5 Bedrooms House in Estepona

Estepona

R4838584 - 1.995.000 €

\_

\_

302 m<sup>2</sup>

692 m²

This villa is a new build turnkey villa project situated on a cul de sac in Urb. Buenas Noches (Upper zone) approx. 400 m2 to the beach, with access via a pedestrian bridge, about 15 min. walking distance. The plot size is 692 m2 and boasts panoramic views over the mediterranean sea, with views of the City of Estepona, The mountain of La Concha of Marbella and Sierra Bermeja Mountain of Estepona. You can see the waves crashing on the shore from the property. The property will be built on 3 floors plus the usable solarium. The villa has 4 bedrooms with full on-suite bathrooms, one of them the main master includes a dresser and the rest have built-in wardrobes. Every bedroom has direct terrace access. A double bedroom will be on the ground floor together with an office convertible into a 5th single bedroom if necessary. The basement has over 180 m2 which includes a double parking garage, a cinema/entertainment room, a wine cellar, a storage room, a machine room and a gardeners room for tools and products for the swimming pool maintenance. The infinity-swimming pool will have an embedded chill-out-lounge area, which could be converted into a