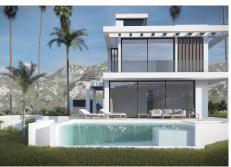

## 5 Bedrooms House in Estepona

Estepona

R4838584 - 1.995.000 €

\_

\_

302 m<sup>2</sup>

692 m²

This villa is a new build turnkey villa project situated on a cul de sac in Urb. Buenas Noches (Upper zone) approx. 400 m2 to the beach, with access via a pedestrian bridge, about 15 min. walking distance. The plot size is 692 m2 and boasts panoramic views over the mediterranean sea, with views of the City of Estepona, The mountain of La Concha of Marbella and Sierra Bermeja Mountain of Estepona. You can see the waves crashing on the shore from the property. The property will be built on 3 floors plus the usable solarium. The villa has 4 bedrooms with full on-suite bathrooms, one of them the main master includes a dresser and the rest have built-in wardrobes. Every bedroom has direct terrace access. A double bedroom will be on the ground floor together with an office convertible into a 5th single bedroom if necessary. The basement has over 180 m2 which includes a double parking garage, a cinema/entertainment room, a wine cellar, a storage room, a machine room and a gardeners room for tools and products for the swimming pool maintenance. The infinity-swimming pool will have an embedded chill-out-lounge area, which could be converted into a