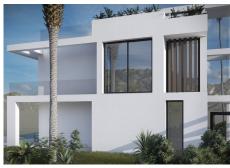

## 5 Bedrooms House in Estepona

Estepona

R4838584 - 1.995.000 €

\_

\_

302 m<sup>2</sup>

692 m²

This villa is a new build turnkey villa project situated on a cul de sac in Urb. Buenas Noches (Upper zone) approx. 400 m2 to the beach, with access via a pedestrian bridge, about 15 min. walking distance. The plot size is 692 m2 and boasts panoramic views over the mediterranean sea, with views of the City of Estepona, The mountain of La Concha of Marbella and Sierra Bermeja Mountain of Estepona. You can see the waves crashing on the shore from the property. The property will be built on 3 floors plus the usable solarium. The villa has 4 bedrooms with full on-suite bathrooms, one of them the main master includes a dresser and the rest have built-in wardrobes. Every bedroom has direct terrace access. A double bedroom will be on the ground floor together with an office convertible into a 5th single bedroom if necessary. The basement has over 180 m2 which includes a double parking garage, a cinema/entertainment room, a wine cellar, a storage room, a machine room and a gardeners room for tools and products for the swimming pool maintenance. The infinity-swimming pool will have an embedded chill-out-lounge area, which could be converted into a