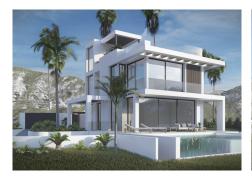

## 5 Bedrooms House in Estepona

Estepona

R4838584 - 1.995.000 €

\_

\_

302 m<sup>2</sup>

692 m²

This villa is a new build turnkey villa project situated on a cul de sac in Urb. Buenas Noches (Upper zone) approx. 400 m2 to the beach, with access via a pedestrian bridge, about 15 min. walking distance. The plot size is 692 m2 and boasts panoramic views over the mediterranean sea, with views of the City of Estepona, The mountain of La Concha of Marbella and Sierra Bermeja Mountain of Estepona. You can see the waves crashing on the shore from the property. The property will be built on 3 floors plus the usable solarium. The villa has 4 bedrooms with full on-suite bathrooms, one of them the main master includes a dresser and the rest have built-in wardrobes. Every bedroom has direct terrace access. A double bedroom will be on the ground floor together with an office convertible into a 5th single bedroom if necessary. The basement has over 180 m2 which includes a double parking garage, a cinema/entertainment room, a wine cellar, a storage room, a machine room and a gardeners room for tools and products for the swimming pool maintenance. The infinity-swimming pool will have an embedded chill-out-lounge area, which could be converted into a