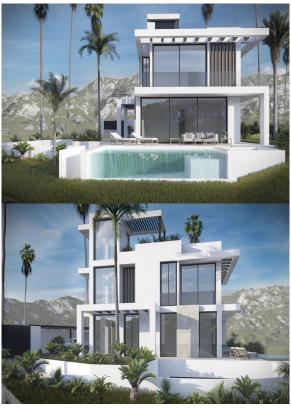

## 5 Bedrooms House in Estepona

Estepona

R4838584 - 1.995.000 €

\_

\_

302 m<sup>2</sup>

692 m²

This villa is a new build turnkey villa project situated on a cul de sac in Urb. Buenas Noches (Upper zone) approx. 400 m2 to the beach, with access via a pedestrian bridge, about 15 min. walking distance. The plot size is 692 m2 and boasts panoramic views over the mediterranean sea, with views of the City of Estepona, The mountain of La Concha of Marbella and Sierra Bermeja Mountain of Estepona. You can see the waves crashing on the shore from the property. The property will be built on 3 floors plus the usable solarium. The villa has 4 bedrooms with full on-suite bathrooms, one of them the main master includes a dresser and the rest have built-in wardrobes. Every bedroom has direct terrace access. A double bedroom will be on the ground floor together with an office convertible into a 5th single bedroom if necessary. The basement has over 180 m2 which includes a double parking garage, a cinema/entertainment room, a wine cellar, a storage room, a machine room and a gardeners room for tools and products for the swimming pool maintenance. The infinity-swimming pool will have an embedded chill-out-lounge area, which could be converted into a