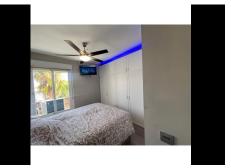

## 2 Bedrooms Middle Floor Apartment in Nueva Andalucía

Nueva Andalucía

R4838056 - 249.000 €

Beautiful apartment in the exclusive area of ??Nueva Andalucía, very bright with ceramic parquet flooring, living room with open-plan kitchen and dining bar. Completely renovated apartment, also electricity and plumbing. German kitchen n°2akuchen XL (base modules more than 10 high and high modules up to the ceiling with removal under the plate cabinet, LED spotlights, Silestone loft series countertop) First bedroom with 5.17 side meters of wardrobes with RJD LED ambient lighting, double-insulated monoblock windows Bedroom 2 with 4.80 meters allows enough space for two children or adults Bathroom equipped with XL shower tray. Balcony or terrace with table for 4 people and a part to hang clothes. The closed terrace with exterior enclosure with double glazing and solar filter with insulation, but can be completely opened. It is located in a private urbanization with a concierge and security cameras Communal pool and green spaces Equipped with air conditioning Community fee of 60 euros includes water, if you use the apartment for holiday rental, the community fee increases but it is allowed. Optional parking space 50 euros per month.