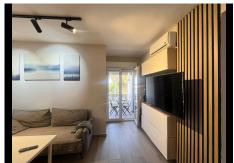

## 2 Bedrooms Middle Floor Apartment in Nueva Andalucía

Nueva Andalucía

R4838056 - 249.000 €

Beautiful apartment in the exclusive area of ??Nueva Andalucía, very bright with ceramic parquet flooring, living room with open-plan kitchen and dining bar. Completely renovated apartment, also electricity and plumbing. German kitchen n°2akuchen XL (base modules more than 10 high and high modules up to the ceiling with removal under the plate cabinet, LED spotlights, Silestone loft series countertop) First bedroom with 5.17 side meters of wardrobes with RJD LED ambient lighting, double-insulated monoblock windows Bedroom 2 with 4.80 meters allows enough space for two children or adults Bathroom equipped with XL shower tray. Balcony or terrace with table for 4 people and a part to hang clothes. The closed terrace with exterior enclosure with double glazing and solar filter with insulation, but can be completely opened. It is located in a private urbanization with a concierge and security cameras Communal pool and green spaces Equipped with air conditioning Community fee of 60 euros includes water, if you use the apartment for holiday rental, the community fee increases but it is allowed. Optional parking space 50 euros per month.