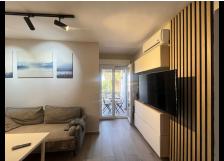

## 2 Bedrooms Middle Floor Apartment in Nueva Andalucía

Nueva Andalucía

R4838056 - 249.000 €

Beautiful apartment in the exclusive area of ??Nueva Andalucía, very bright with ceramic parquet flooring, living room with open-plan kitchen and dining bar. Completely renovated apartment, also electricity and plumbing. German kitchen n°2akuchen XL (base modules more than 10 high and high modules up to the ceiling with removal under the plate cabinet, LED spotlights, Silestone loft series countertop) First bedroom with 5.17 side meters of wardrobes with RJD LED ambient lighting, double-insulated monoblock windows Bedroom 2 with 4.80 meters allows enough space for two children or adults Bathroom equipped with XL shower tray. Balcony or terrace with table for 4 people and a part to hang clothes. The closed terrace with exterior enclosure with double glazing and solar filter with insulation, but can be completely opened. It is located in a private urbanization with a concierge and security cameras Communal pool and green spaces Equipped with air conditioning Community fee of 60 euros includes water, if you use the apartment for holiday rental, the community fee increases but it is allowed. Optional parking space 50 euros per month.