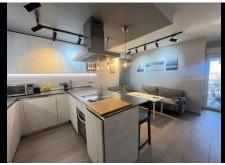

## 2 Bedrooms Middle Floor Apartment in Nueva Andalucía

Nueva Andalucía

R4838056 - 249.000 €

Beautiful apartment in the exclusive area of ??Nueva Andalucía, very bright with ceramic parquet flooring, living room with open-plan kitchen and dining bar. Completely renovated apartment, also electricity and plumbing. German kitchen n°2akuchen XL (base modules more than 10 high and high modules up to the ceiling with removal under the plate cabinet, LED spotlights, Silestone loft series countertop) First bedroom with 5.17 side meters of wardrobes with RJD LED ambient lighting, double-insulated monoblock windows Bedroom 2 with 4.80 meters allows enough space for two children or adults Bathroom equipped with XL shower tray. Balcony or terrace with table for 4 people and a part to hang clothes. The closed terrace with exterior enclosure with double glazing and solar filter with insulation, but can be completely opened. It is located in a private urbanization with a concierge and security cameras Communal pool and green spaces Equipped with air conditioning Community fee of 60 euros includes water, if you use the apartment for holiday rental, the community fee increases but it is allowed. Optional parking space 50 euros per month.

HHomes - Camino de Camojan s/n, Edficio Camoján Center Oficina nº 15 Tel.: +34 951 543 462 – Email: info@hhomes.es – Web: https://hhomes.es

The location of the apartment is one of the most sought after in Nueva Andalucia, very central and with all services nearby.