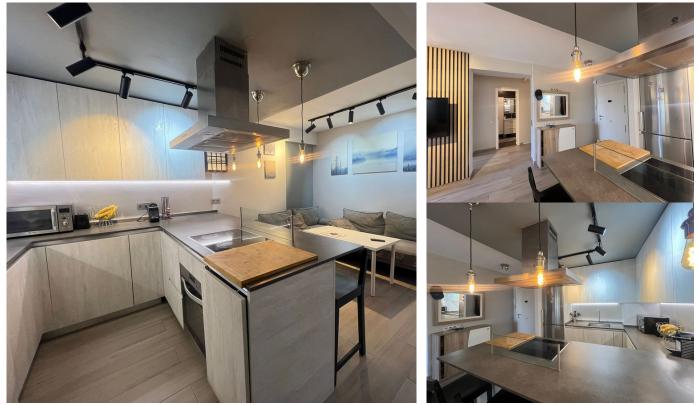

## 2 Bedrooms Middle Floor Apartment in Nueva Andalucía

Nueva Andalucía

R4838056 - 249.000 €

Beautiful apartment in the exclusive area of ??Nueva Andalucía, very bright with ceramic parquet flooring, living room with open-plan kitchen and dining bar. Completely renovated apartment, also electricity and plumbing. German kitchen n°2akuchen XL (base modules more than 10 high and high modules up to the ceiling with removal under the plate cabinet, LED spotlights, Silestone loft series countertop) First bedroom with 5.17 side meters of wardrobes with RJD LED ambient lighting, double-insulated monoblock windows Bedroom 2 with 4.80 meters allows enough space for two children or adults Bathroom equipped with XL shower tray. Balcony or terrace with table for 4 people and a part to hang clothes. The closed terrace with exterior enclosure with double glazing and solar filter with insulation, but can be completely opened. It is located in a private urbanization with a concierge and security cameras Communal pool and green spaces Equipped with air conditioning Community fee of 60 euros includes water, if you use the apartment for holiday rental, the community fee increases but it is allowed. Optional parking space 50 euros per month.

HHomes - Camino de Camojan s/n, Edficio Camoján Center Oficina nº 15 Tel.: +34 951 543 462 – Email: info@hhomes.es – Web: https://hhomes.es

The location of the apartment is one of the most sought after in Nueva Andalucia, very central and with all services nearby.