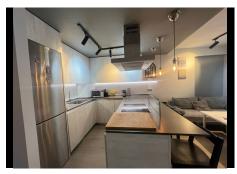

## 2 Bedrooms Middle Floor Apartment in Nueva Andalucía

Nueva Andalucía

R4838056 - 249.000 €

Beautiful apartment in the exclusive area of ??Nueva Andalucía, very bright with ceramic parquet flooring, living room with open-plan kitchen and dining bar. Completely renovated apartment, also electricity and plumbing. German kitchen n°2akuchen XL (base modules more than 10 high and high modules up to the ceiling with removal under the plate cabinet, LED spotlights, Silestone loft series countertop) First bedroom with 5.17 side meters of wardrobes with RJD LED ambient lighting, double-insulated monoblock windows Bedroom 2 with 4.80 meters allows enough space for two children or adults Bathroom equipped with XL shower tray. Balcony or terrace with table for 4 people and a part to hang clothes. The closed terrace with exterior enclosure with double glazing and solar filter with insulation, but can be completely opened. It is located in a private urbanization with a concierge and security cameras Communal pool and green spaces Equipped with air conditioning Community fee of 60 euros includes water, if you use the apartment for holiday rental, the community fee increases but it is allowed. Optional parking space 50 euros per month.

HHomes - Camino de Camojan s/n, Edficio Camoján Center Oficina nº 15 Tel.: +34 951 543 462 – Email: info@hhomes.es – Web: https://hhomes.es

The location of the apartment is one of the most sought after in Nueva Andalucia, very central and with all services nearby.