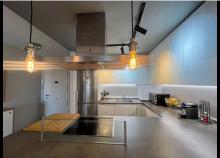

## 2 Bedrooms Middle Floor Apartment in Nueva Andalucía

Nueva Andalucía

R4838056 - 249.000 €

Beautiful apartment in the exclusive area of ??Nueva Andalucía, very bright with ceramic parquet flooring, living room with open-plan kitchen and dining bar. Completely renovated apartment, also electricity and plumbing. German kitchen n°2akuchen XL (base modules more than 10 high and high modules up to the ceiling with removal under the plate cabinet, LED spotlights, Silestone loft series countertop) First bedroom with 5.17 side meters of wardrobes with RJD LED ambient lighting, double-insulated monoblock windows Bedroom 2 with 4.80 meters allows enough space for two children or adults Bathroom equipped with XL shower tray. Balcony or terrace with table for 4 people and a part to hang clothes. The closed terrace with exterior enclosure with double glazing and solar filter with insulation, but can be completely opened. It is located in a private urbanization with a concierge and security cameras Communal pool and green spaces Equipped with air conditioning Community fee of 60 euros includes water, if you use the apartment for holiday rental, the community fee increases but it is allowed. Optional parking space 50 euros per month.