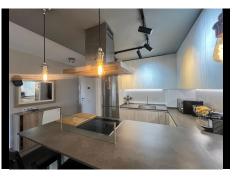

## 2 Bedrooms Middle Floor Apartment in Nueva Andalucía

Nueva Andalucía

R4838056 - 249.000 €

Beautiful apartment in the exclusive area of ??Nueva Andalucía, very bright with ceramic parquet flooring, living room with open-plan kitchen and dining bar. Completely renovated apartment, also electricity and plumbing. German kitchen n°2akuchen XL (base modules more than 10 high and high modules up to the ceiling with removal under the plate cabinet, LED spotlights, Silestone loft series countertop) First bedroom with 5.17 side meters of wardrobes with RJD LED ambient lighting, double-insulated monoblock windows Bedroom 2 with 4.80 meters allows enough space for two children or adults Bathroom equipped with XL shower tray. Balcony or terrace with table for 4 people and a part to hang clothes. The closed terrace with exterior enclosure with double glazing and solar filter with insulation, but can be completely opened. It is located in a private urbanization with a concierge and security cameras Communal pool and green spaces Equipped with air conditioning Community fee of 60 euros includes water, if you use the apartment for holiday rental, the community fee increases but it is allowed. Optional parking space 50 euros per month.