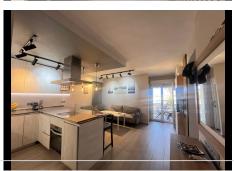

## 2 Bedrooms Middle Floor Apartment in Nueva Andalucía

Nueva Andalucía

R4838056 - 249.000 €

Beautiful apartment in the exclusive area of ??Nueva Andalucía, very bright with ceramic parquet flooring, living room with open-plan kitchen and dining bar. Completely renovated apartment, also electricity and plumbing. German kitchen n°2akuchen XL (base modules more than 10 high and high modules up to the ceiling with removal under the plate cabinet, LED spotlights, Silestone loft series countertop) First bedroom with 5.17 side meters of wardrobes with RJD LED ambient lighting, double-insulated monoblock windows Bedroom 2 with 4.80 meters allows enough space for two children or adults Bathroom equipped with XL shower tray. Balcony or terrace with table for 4 people and a part to hang clothes. The closed terrace with exterior enclosure with double glazing and solar filter with insulation, but can be completely opened. It is located in a private urbanization with a concierge and security cameras Communal pool and green spaces Equipped with air conditioning Community fee of 60 euros includes water, if you use the apartment for holiday rental, the community fee increases but it is allowed. Optional parking space 50 euros per month.