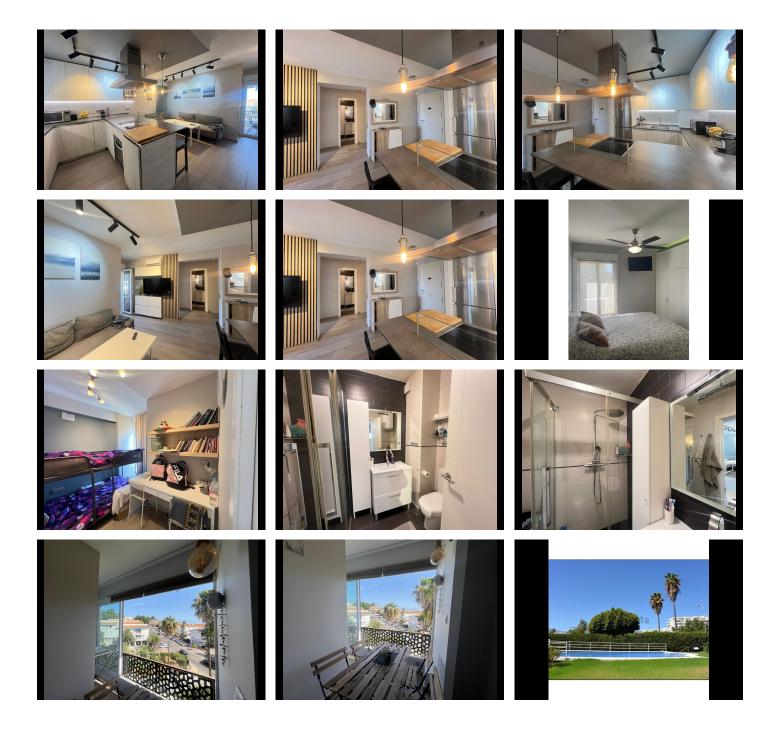

## 2 Bedrooms Middle Floor Apartment in Nueva Andalucía

Nueva Andalucía

R4838056 - 249.000 €

Beautiful apartment in the exclusive area of ??Nueva Andalucía, very bright with ceramic parquet flooring, living room with open-plan kitchen and dining bar. Completely renovated apartment, also electricity and plumbing. German kitchen n°2akuchen XL (base modules more than 10 high and high modules up to the ceiling with removal under the plate cabinet, LED spotlights, Silestone loft series countertop) First bedroom with 5.17 side meters of wardrobes with RJD LED ambient lighting, double-insulated monoblock windows Bedroom 2 with 4.80 meters allows enough space for two children or adults Bathroom equipped with XL shower tray. Balcony or terrace with table for 4 people and a part to hang clothes. The closed terrace with exterior enclosure with double glazing and solar filter with insulation, but can be completely opened. It is located in a private urbanization with a concierge and security cameras Communal pool and green spaces Equipped with air conditioning Community fee of 60 euros includes water, if you use the apartment for holiday rental, the community fee increases but it is allowed. Optional parking space 50 euros per month.

HHomes - Camino de Camojan s/n, Edficio Camoján Center Oficina nº 15 Tel.: +34 951 543 462 – Email: info@hhomes.es – Web: https://hhomes.es

The location of the apartment is one of the most sought after in Nueva Andalucia, very central and with all services nearby.