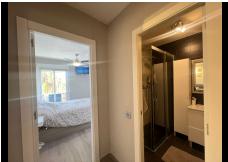

## 2 Bedrooms Middle Floor Apartment in Nueva Andalucía

Nueva Andalucía

R4838056 - 249.000 €

Beautiful apartment in the exclusive area of ??Nueva Andalucía, very bright with ceramic parquet flooring, living room with open-plan kitchen and dining bar. Completely renovated apartment, also electricity and plumbing. German kitchen n°2akuchen XL (base modules more than 10 high and high modules up to the ceiling with removal under the plate cabinet, LED spotlights, Silestone loft series countertop) First bedroom with 5.17 side meters of wardrobes with RJD LED ambient lighting, double-insulated monoblock windows Bedroom 2 with 4.80 meters allows enough space for two children or adults Bathroom equipped with XL shower tray. Balcony or terrace with table for 4 people and a part to hang clothes. The closed terrace with exterior enclosure with double glazing and solar filter with insulation, but can be completely opened. It is located in a private urbanization with a concierge and security cameras Communal pool and green spaces Equipped with air conditioning Community fee of 60 euros includes water, if you use the apartment for holiday rental, the community fee increases but it is allowed. Optional parking space 50 euros per month.