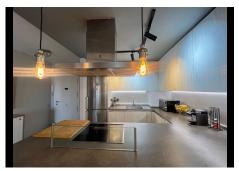

## 2 Bedrooms Middle Floor Apartment in Nueva Andalucía

Nueva Andalucía

R4838056 - 249.000 €

Beautiful apartment in the exclusive area of ??Nueva Andalucía, very bright with ceramic parquet flooring, living room with open-plan kitchen and dining bar. Completely renovated apartment, also electricity and plumbing. German kitchen n°2akuchen XL (base modules more than 10 high and high modules up to the ceiling with removal under the plate cabinet, LED spotlights, Silestone loft series countertop) First bedroom with 5.17 side meters of wardrobes with RJD LED ambient lighting, double-insulated monoblock windows Bedroom 2 with 4.80 meters allows enough space for two children or adults Bathroom equipped with XL shower tray. Balcony or terrace with table for 4 people and a part to hang clothes. The closed terrace with exterior enclosure with double glazing and solar filter with insulation, but can be completely opened. It is located in a private urbanization with a concierge and security cameras Communal pool and green spaces Equipped with air conditioning Community fee of 60 euros includes water, if you use the apartment for holiday rental, the community fee increases but it is allowed. Optional parking space 50 euros per month.