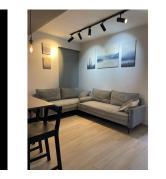

## 2 Bedrooms Middle Floor Apartment in Nueva Andalucía

Nueva Andalucía

R4838056 - 249.000 €

Beautiful apartment in the exclusive area of ??Nueva Andalucía, very bright with ceramic parquet flooring, living room with open-plan kitchen and dining bar. Completely renovated apartment, also electricity and plumbing. German kitchen n°2akuchen XL (base modules more than 10 high and high modules up to the ceiling with removal under the plate cabinet, LED spotlights, Silestone loft series countertop) First bedroom with 5.17 side meters of wardrobes with RJD LED ambient lighting, double-insulated monoblock windows Bedroom 2 with 4.80 meters allows enough space for two children or adults Bathroom equipped with XL shower tray. Balcony or terrace with table for 4 people and a part to hang clothes. The closed terrace with exterior enclosure with double glazing and solar filter with insulation, but can be completely opened. It is located in a private urbanization with a concierge and security cameras Communal pool and green spaces Equipped with air conditioning Community fee of 60 euros includes water, if you use the apartment for holiday rental, the community fee increases but it is allowed. Optional parking space 50 euros per month.