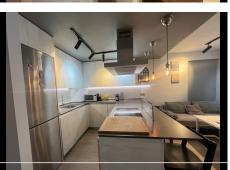

## 2 Bedrooms Middle Floor Apartment in Nueva Andalucía

Nueva Andalucía

R4838056 - 249.000 €

Beautiful apartment in the exclusive area of ??Nueva Andalucía, very bright with ceramic parquet flooring, living room with open-plan kitchen and dining bar. Completely renovated apartment, also electricity and plumbing. German kitchen n°2akuchen XL (base modules more than 10 high and high modules up to the ceiling with removal under the plate cabinet, LED spotlights, Silestone loft series countertop) First bedroom with 5.17 side meters of wardrobes with RJD LED ambient lighting, double-insulated monoblock windows Bedroom 2 with 4.80 meters allows enough space for two children or adults Bathroom equipped with XL shower tray. Balcony or terrace with table for 4 people and a part to hang clothes. The closed terrace with exterior enclosure with double glazing and solar filter with insulation, but can be completely opened. It is located in a private urbanization with a concierge and security cameras Communal pool and green spaces Equipped with air conditioning Community fee of 60 euros includes water, if you use the apartment for holiday rental, the community fee increases but it is allowed. Optional parking space 50 euros per month.