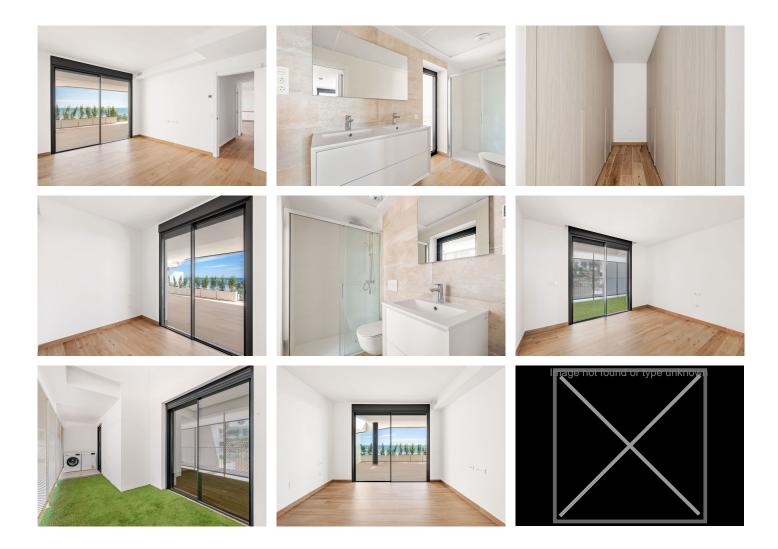

## R4838053 - 1.195.000 €

95 m<sup>2</sup>

Discover this double ground floor apartment in an exclusive residential complex in Fuengirola that captures the essence of Mediterranean living. Designed to maximize sea views, the development boasts expansive terraces that seamlessly merge indoor and outdoor spaces, offering uninterrupted ocean vistas for you to enjoy every day. We are pleased to present a luxurious 3-bedroom ground-floor apartment with a vast terrace, perfect for entertaining or simply taking in the breathtaking panoramic sea views. The apartment is equipped with top-tier amenities, including an infinity pool overlooking the ocean, a co-working space, a fully equipped gym with Turkish bath and sauna, four private parking spaces, and energy-efficient façades with external thermal insulation. Inside, the apartment features premium porcelain flooring throughout, a fully equipped designer kitchen, and a state-of-the-art smart-home system for modern living. The master suite includes a walk-in closet and an en-suite bathroom, while all bedrooms come with built-in wardrobes offering ample\_storage. Located on the border between Fuengirola and Benalmádena, this property provides