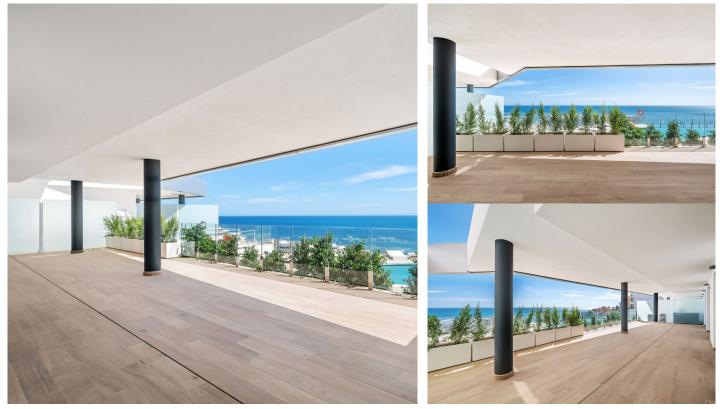

## R4838053 - 1.195.000 €

95 m<sup>2</sup>

Discover this double ground floor apartment in an exclusive residential complex in Fuengirola that captures the essence of Mediterranean living. Designed to maximize sea views, the development boasts expansive terraces that seamlessly merge indoor and outdoor spaces, offering uninterrupted ocean vistas for you to enjoy every day. We are pleased to present a luxurious 3-bedroom ground-floor apartment with a vast terrace, perfect for entertaining or simply taking in the breathtaking panoramic sea views. The apartment is equipped with top-tier amenities, including an infinity pool overlooking the ocean, a co-working space, a fully equipped gym with Turkish bath and sauna, four private parking spaces, and energy-efficient façades with external thermal insulation. Inside, the apartment features premium porcelain flooring throughout, a fully equipped designer kitchen, and a state-of-the-art smart-home system for modern living. The master suite includes a walk-in closet and an en-suite bathroom, while all bedrooms come with built-in wardrobes offering ample\_storage. Located on the border between Fuengirola and Benalmádena, this property provides