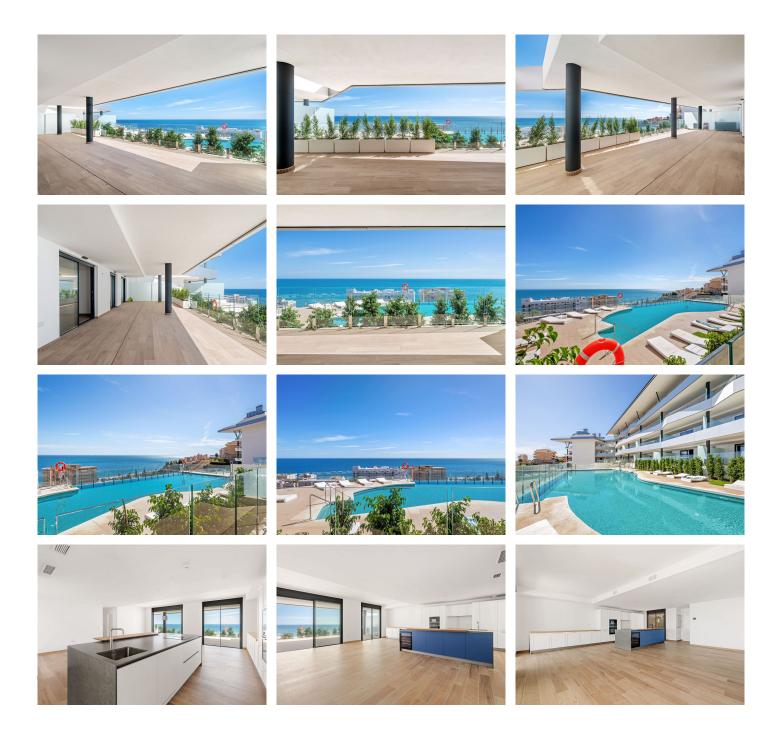

## R4838053 - 1.195.000 €

95 m<sup>2</sup>

Discover this double ground floor apartment in an exclusive residential complex in Fuengirola that captures the essence of Mediterranean living. Designed to maximize sea views, the development boasts expansive terraces that seamlessly merge indoor and outdoor spaces, offering uninterrupted ocean vistas for you to enjoy every day. We are pleased to present a luxurious 3-bedroom ground-floor apartment with a vast terrace, perfect for entertaining or simply taking in the breathtaking panoramic sea views. The apartment is equipped with top-tier amenities, including an infinity pool overlooking the ocean, a co-working space, a fully equipped gym with Turkish bath and sauna, four private parking spaces, and energy-efficient façades with external thermal insulation. Inside, the apartment features premium porcelain flooring throughout, a fully equipped designer kitchen, and a state-of-the-art smart-home system for modern living. The master suite includes a walk-in closet and an en-suite bathroom, while all bedrooms come with built-in wardrobes offering ample\_storage. Located on the border between Fuengirola and Benalmádena, this property provides