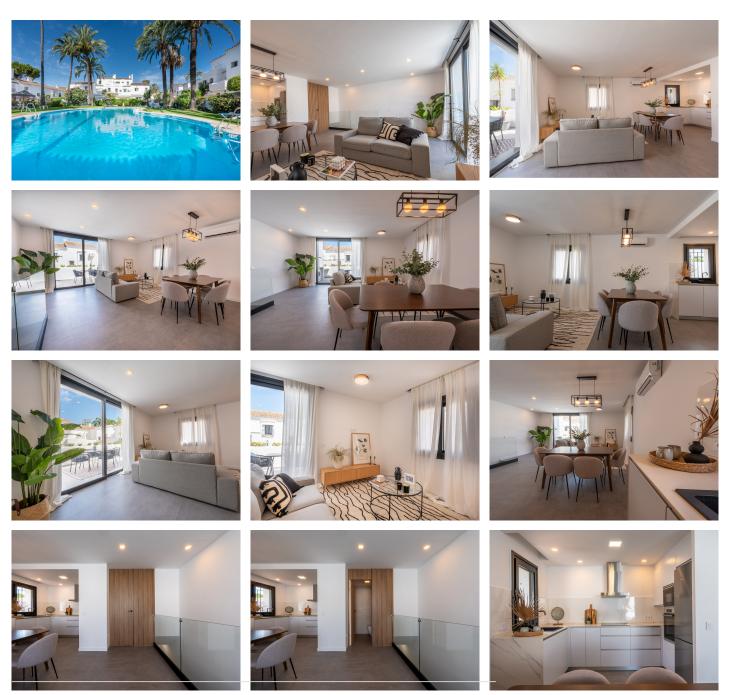

#### R4837594 – 459.000 €

▶ 64 m

Welcome to this wonderful semi-detached house located in one of the quietest and most exclusive areas of Nueva Andalucía, Marbella. With a constructed area of ??111 m<sup>2</sup> and 93 m<sup>2</sup> of usable space, On the ground floor, you will find two spacious and bright bedrooms, both equipped with built-in wardrobes that offer excellent storage space, and a full bathroom. In addition, from this floor you will have direct access to the garage from inside the property as well as from outside. On the upper floor we will find a modern and fully equipped kitchen that integrates with the living-dining room, creating a perfect space for entertainment and daily living. From here you can access a charming 19 m<sup>2</sup> terrace where you can enjoy the unbeatable climate of the Costa del Sol. The development has two swimming pools, a squash court, a tennis court and the French restaurant Chez Philippe, where you can delight in excellent cuisine without leaving the community. Just a few minutes drive from all essential amenities, from shops and supermarkets to the prestigious golf courses and Puerto Banús. Aloha College, one of the most prominent international schools