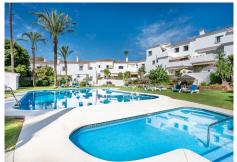

#### R4837594 – 459.000 €

▶ 64 m

Welcome to this wonderful semi-detached house located in one of the quietest and most exclusive areas of Nueva Andalucía, Marbella. With a constructed area of ??111 m<sup>2</sup> and 93 m<sup>2</sup> of usable space, On the ground floor, you will find two spacious and bright bedrooms, both equipped with built-in wardrobes that offer excellent storage space, and a full bathroom. In addition, from this floor you will have direct access to the garage from inside the property as well as from outside. On the upper floor we will find a modern and fully equipped kitchen that integrates with the living-dining room, creating a perfect space for entertainment and daily living. From here you can access a charming 19 m<sup>2</sup> terrace where you can enjoy the unbeatable climate of the Costa del Sol. The development has two swimming pools, a squash court, a tennis court and the French restaurant Chez Philippe, where you can delight in excellent cuisine without leaving the community. Just a few minutes drive from all essential amenities, from shops and supermarkets to the prestigious golf courses and Puerto Banús. Aloha College, one of the most prominent international schools