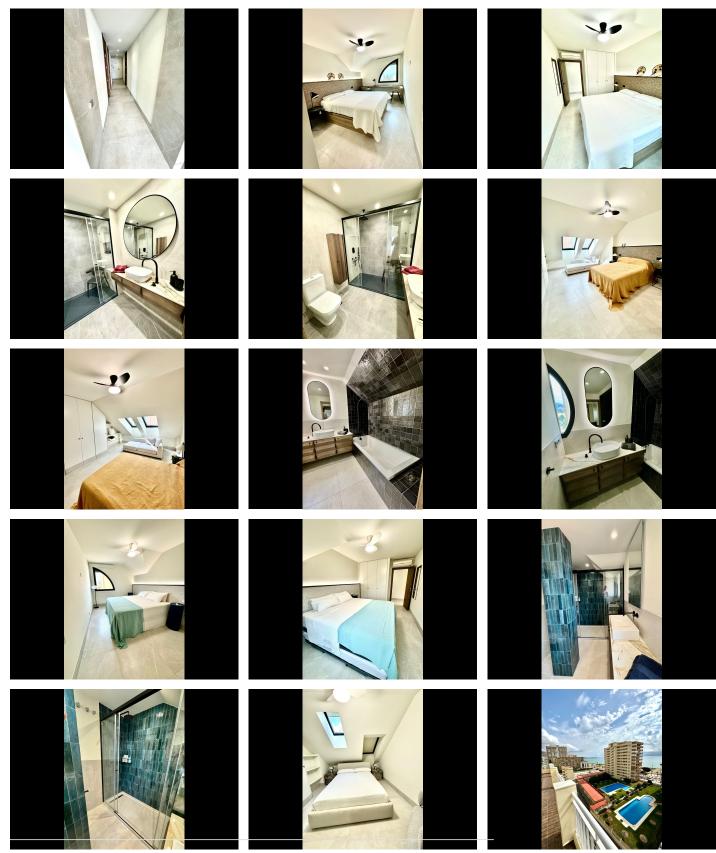

#### R4836016 - 1.150.000 €

50 m<sup>2</sup>

This stunning 4-bedroom penthouse has been newly renovated with premium materials and is ready to move into, offering a unique opportunity to live in a dream home by the beach. Located at Los Boliches Beach, this penthouse boasts 190 m<sup>2</sup> of built space, along with a spectacular 50 m<sup>2</sup> terrace perfect for enjoying breathtaking sunsets and sea views. The property features 4 spacious and bright bedrooms, 3 full bathrooms, a cozy living room, and a fully equipped open kitchen. The renovation has been done with high-end finishes, including marble bathrooms and kitchen, gres floors, and air conditioning in every room for maximum comfort. Additionally, the residence includes a garage space for added convenience. The location is unbeatable: only 100 meters from the beach, surrounded by excellent restaurants and bars, with supermarkets like Mercadona and Supercor, pharmacies, and schools all nearby. The Los Boliches train station is just a 3-minute walk away, with several bus stops also close by. This penthouse not only offers luxury beachside living but also an ideal connection to key destinations, being just 18 minutes by car from

# Homes

SEARCH FIND LOVE

Málaga Airport and within easy reach of the main points of the Costa del Sol. With breathtaking views, this home is perfect for sipping your morning coffee at sunrise or enjoying a glass of wine at sunset. Plus, there is plenty of storage space with built-in wardrobes throughout, and the community features a pool for your enjoyment. Living here truly is a dream come true! Don't miss this opportunity to enjoy the sun and sea in a brand-new home! Contact us for more information or to schedule a viewing.