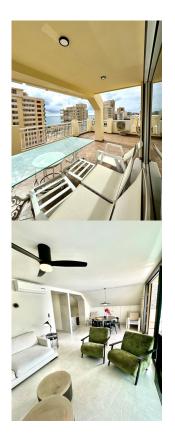

#### R4836016 - 1.150.000 €

50 m<sup>2</sup>

This stunning 4-bedroom penthouse has been newly renovated with premium materials and is ready to move into, offering a unique opportunity to live in a dream home by the beach. Located at Los Boliches Beach, this penthouse boasts 190 m<sup>2</sup> of built space, along with a spectacular 50 m<sup>2</sup> terrace perfect for enjoying breathtaking sunsets and sea views. The property features 4 spacious and bright bedrooms, 3 full bathrooms, a cozy living room, and a fully equipped open kitchen. The renovation has been done with high-end finishes, including marble bathrooms and kitchen, gres floors, and air conditioning in every room for maximum comfort. Additionally, the residence includes a garage space for added convenience. The location is unbeatable: only 100 meters from the beach, surrounded by excellent restaurants and bars, with supermarkets like Mercadona and Supercor, pharmacies, and schools all nearby. The Los Boliches train station is just a 3-minute walk away, with several bus stops also close by. This penthouse not only offers luxury beachside living but also an ideal connection to key destinations, being just 18 minutes by car from