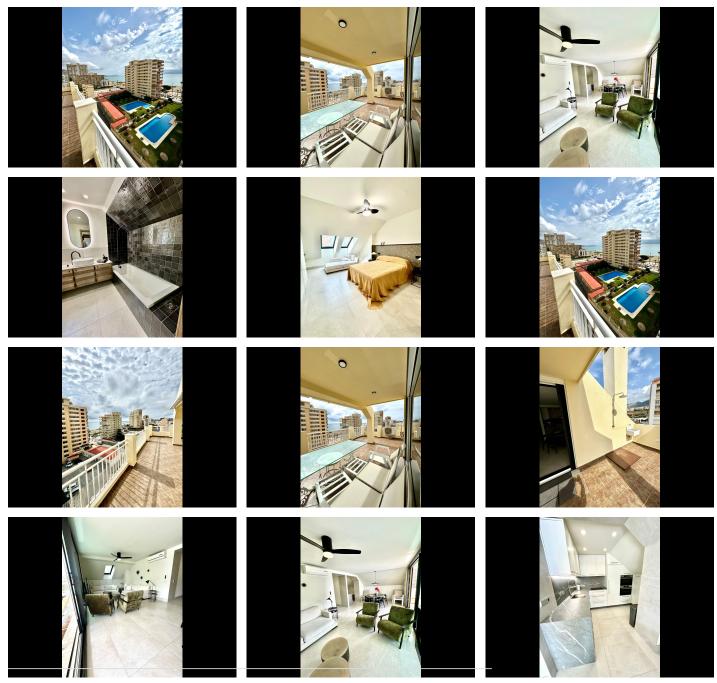

#### R4836016 - 1.150.000 €

50 m<sup>2</sup>

This stunning 4-bedroom penthouse has been newly renovated with premium materials and is ready to move into, offering a unique opportunity to live in a dream home by the beach. Located at Los Boliches Beach, this penthouse boasts 190 m<sup>2</sup> of built space, along with a spectacular 50 m<sup>2</sup> terrace perfect for enjoying breathtaking sunsets and sea views. The property features 4 spacious and bright bedrooms, 3 full bathrooms, a cozy living room, and a fully equipped open kitchen. The renovation has been done with high-end finishes, including marble bathrooms and kitchen, gres floors, and air conditioning in every room for maximum comfort. Additionally, the residence includes a garage space for added convenience. The location is unbeatable: only 100 meters from the beach, surrounded by excellent restaurants and bars, with supermarkets like Mercadona and Supercor, pharmacies, and schools all nearby. The Los Boliches train station is just a 3-minute walk away, with several bus stops also close by. This penthouse not only offers luxury beachside living but also an ideal connection to key destinations, being just 18 minutes by car from

# Homes

SEARCH FIND LOVE

Málaga Airport and within easy reach of the main points of the Costa del Sol. With breathtaking views, this home is perfect for sipping your morning coffee at sunrise or enjoying a glass of wine at sunset. Plus, there is plenty of storage space with built-in wardrobes throughout, and the community features a pool for your enjoyment. Living here truly is a dream come true! Don't miss this opportunity to enjoy the sun and sea in a brand-new home! Contact us for more information or to schedule a viewing.