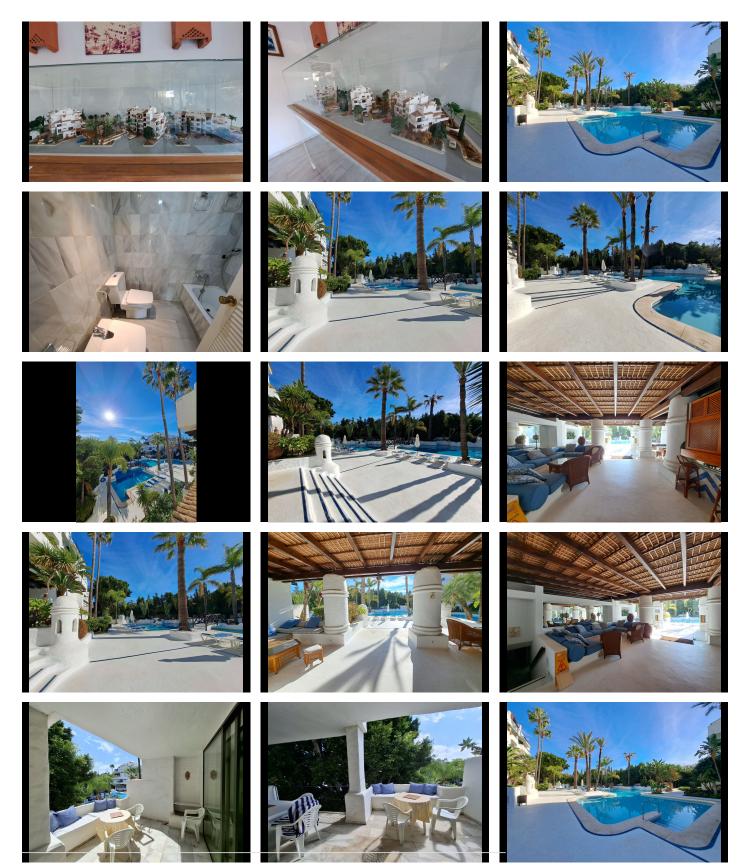

#### R4834597 - 649.000 €

↔ 36 m<sup>2</sup>

Opportunity in an exclusive development, located in the best area of ??Puerto Banus Beach! Very nice corner apartment, facing East and South, with morning sun: many meters of terraces that surround a large part of the house, with open views of the Marbella mountain and looking out onto the fantastic common areas. Located next to the Melia Hotel in Puerto Banús, on the second line of the beach and a few meters from the center of the Marina of Puerto Banús, the famous La Isla development, has a reception, barbecue area, bar / restaurant and a community pool. The apartment is on the 2nd floor, with a total area of ??122m2, with 36m2 of terraces, it is largely in its original state, with some modifications that were made a few years ago: which makes it a perfect opportunity to renovate or as an investment. In the main part there is the entrance hall with a built-in wardrobe, a fitted kitchen with its laundry room, a large living room with direct access to the terrace overlooking the pool. Two bedrooms, with their respective en-suite bathrooms and a large terrace to the South-East, with access from the living room and the master bedroom, you can

SEARCH FIND LOVE

access the large terrace that looks out onto the beautiful luxury areas and another large terrace that makes corner around the unit, with afternoon sun, access from the other bedroom. The apartment has an East and West orientation. Urbanización La Isla, Puerto Banús is located in Marbella, 6 km from Marbella Bus Station and Plaza de los Naranjos. Featuring a hot tub and sauna, the property offers an outdoor swimming pool and can be enjoyed within close proximity of hiking. The nearest airport is Malaga Airport, 46 km from the accommodation.