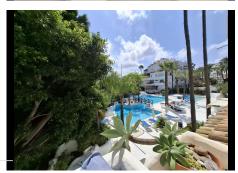

#### R4834597 - 649.000 €

↔ 36 m<sup>2</sup>

Opportunity in an exclusive development, located in the best area of ??Puerto Banus Beach! Very nice corner apartment, facing East and South, with morning sun: many meters of terraces that surround a large part of the house, with open views of the Marbella mountain and looking out onto the fantastic common areas. Located next to the Melia Hotel in Puerto Banús, on the second line of the beach and a few meters from the center of the Marina of Puerto Banús, the famous La Isla development, has a reception, barbecue area, bar / restaurant and a community pool. The apartment is on the 2nd floor, with a total area of ??122m2, with 36m2 of terraces, it is largely in its original state, with some modifications that were made a few years ago: which makes it a perfect opportunity to renovate or as an investment. In the main part there is the entrance hall with a built-in wardrobe, a fitted kitchen with its laundry room, a large living room with direct access to the terrace overlooking the pool. Two bedrooms, with their respective en-suite bathrooms and a large terrace to the South-East, with access from the living room and the master bedroom, you can

SEARCH FIND LOVE

access the large terrace that looks out onto the beautiful luxury areas and another large terrace that makes corner around the unit, with afternoon sun, access from the other bedroom. The apartment has an East and West orientation. Urbanización La Isla, Puerto Banús is located in Marbella, 6 km from Marbella Bus Station and Plaza de los Naranjos. Featuring a hot tub and sauna, the property offers an outdoor swimming pool and can be enjoyed within close proximity of hiking. The nearest airport is Malaga Airport, 46 km from the accommodation.