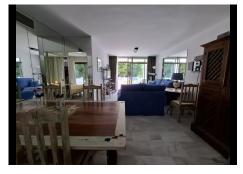

#### R4834597 - 649.000 €

↔ 36 m<sup>2</sup>

Opportunity in an exclusive development, located in the best area of ??Puerto Banus Beach! Very nice corner apartment, facing East and South, with morning sun: many meters of terraces that surround a large part of the house, with open views of the Marbella mountain and looking out onto the fantastic common areas. Located next to the Melia Hotel in Puerto Banús, on the second line of the beach and a few meters from the center of the Marina of Puerto Banús, the famous La Isla development, has a reception, barbecue area, bar / restaurant and a community pool. The apartment is on the 2nd floor, with a total area of ??122m2, with 36m2 of terraces, it is largely in its original state, with some modifications that were made a few years ago: which makes it a perfect opportunity to renovate or as an investment. In the main part there is the entrance hall with a built-in wardrobe, a fitted kitchen with its laundry room, a large living room with direct access to the terrace overlooking the pool. Two bedrooms, with their respective en-suite bathrooms and a large terrace to the South-East, with access from the living room and the master bedroom, you can