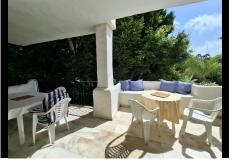

#### R4834597 - 649.000 €

↔ 36 m<sup>2</sup>

Opportunity in an exclusive development, located in the best area of ??Puerto Banus Beach! Very nice corner apartment, facing East and South, with morning sun: many meters of terraces that surround a large part of the house, with open views of the Marbella mountain and looking out onto the fantastic common areas. Located next to the Melia Hotel in Puerto Banús, on the second line of the beach and a few meters from the center of the Marina of Puerto Banús, the famous La Isla development, has a reception, barbecue area, bar / restaurant and a community pool. The apartment is on the 2nd floor, with a total area of ??122m2, with 36m2 of terraces, it is largely in its original state, with some modifications that were made a few years ago: which makes it a perfect opportunity to renovate or as an investment. In the main part there is the entrance hall with a built-in wardrobe, a fitted kitchen with its laundry room, a large living room with direct access to the terrace overlooking the pool. Two bedrooms, with their respective en-suite bathrooms and a large terrace to the South-East, with access from the living room and the master bedroom, you can