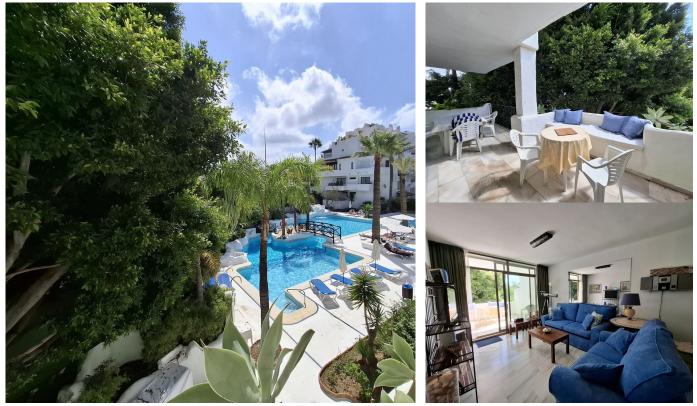

#### R4834597 - 649.000 €

↔ 36 m<sup>2</sup>

Opportunity in an exclusive development, located in the best area of ??Puerto Banus Beach! Very nice corner apartment, facing East and South, with morning sun: many meters of terraces that surround a large part of the house, with open views of the Marbella mountain and looking out onto the fantastic common areas. Located next to the Melia Hotel in Puerto Banús, on the second line of the beach and a few meters from the center of the Marina of Puerto Banús, the famous La Isla development, has a reception, barbecue area, bar / restaurant and a community pool. The apartment is on the 2nd floor, with a total area of ??122m2, with 36m2 of terraces, it is largely in its original state, with some modifications that were made a few years ago: which makes it a perfect opportunity to renovate or as an investment. In the main part there is the entrance hall with a built-in wardrobe, a fitted kitchen with its laundry room, a large living room with direct access to the terrace overlooking the pool. Two bedrooms, with their respective en-suite bathrooms and a large terrace to the South-East, with access from the living room and the master bedroom, you can

SEARCH FIND LOVE

access the large terrace that looks out onto the beautiful luxury areas and another large terrace that makes corner around the unit, with afternoon sun, access from the other bedroom. The apartment has an East and West orientation. Urbanización La Isla, Puerto Banús is located in Marbella, 6 km from Marbella Bus Station and Plaza de los Naranjos. Featuring a hot tub and sauna, the property offers an outdoor swimming pool and can be enjoyed within close proximity of hiking. The nearest airport is Malaga Airport, 46 km from the accommodation.