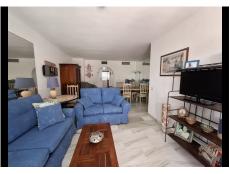

#### R4834597 - 649.000 €

↔ 36 m<sup>2</sup>

Opportunity in an exclusive development, located in the best area of ??Puerto Banus Beach! Very nice corner apartment, facing East and South, with morning sun: many meters of terraces that surround a large part of the house, with open views of the Marbella mountain and looking out onto the fantastic common areas. Located next to the Melia Hotel in Puerto Banús, on the second line of the beach and a few meters from the center of the Marina of Puerto Banús, the famous La Isla development, has a reception, barbecue area, bar / restaurant and a community pool. The apartment is on the 2nd floor, with a total area of ??122m2, with 36m2 of terraces, it is largely in its original state, with some modifications that were made a few years ago: which makes it a perfect opportunity to renovate or as an investment. In the main part there is the entrance hall with a built-in wardrobe, a fitted kitchen with its laundry room, a large living room with direct access to the terrace overlooking the pool. Two bedrooms, with their respective en-suite bathrooms and a large terrace to the South-East, with access from the living room and the master bedroom, you can