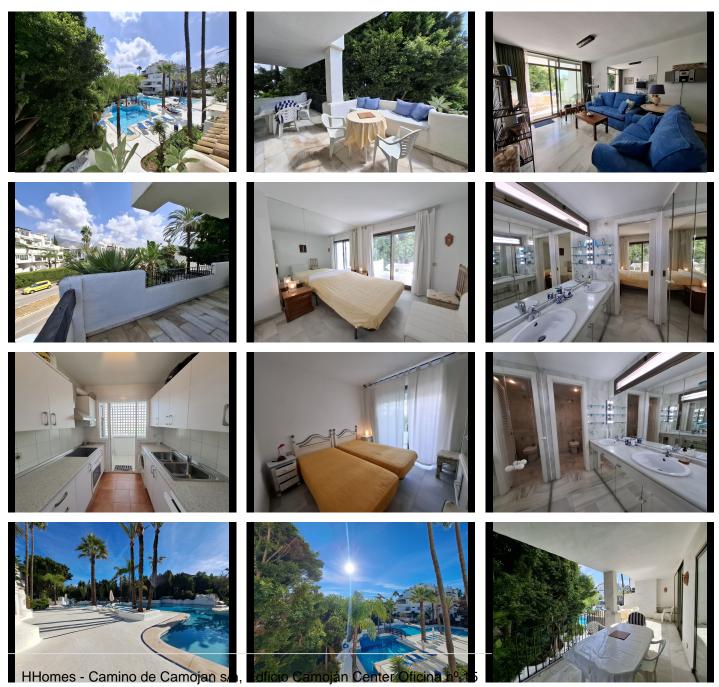

#### R4834597 - 649.000 €

↔ 36 m<sup>2</sup>

Opportunity in an exclusive development, located in the best area of ??Puerto Banus Beach! Very nice corner apartment, facing East and South, with morning sun: many meters of terraces that surround a large part of the house, with open views of the Marbella mountain and looking out onto the fantastic common areas. Located next to the Melia Hotel in Puerto Banús, on the second line of the beach and a few meters from the center of the Marina of Puerto Banús, the famous La Isla development, has a reception, barbecue area, bar / restaurant and a community pool. The apartment is on the 2nd floor, with a total area of ??122m2, with 36m2 of terraces, it is largely in its original state, with some modifications that were made a few years ago: which makes it a perfect opportunity to renovate or as an investment. In the main part there is the entrance hall with a built-in wardrobe, a fitted kitchen with its laundry room, a large living room with direct access to the terrace overlooking the pool. Two bedrooms, with their respective en-suite bathrooms and a large terrace to the South-East, with access from the living room and the master bedroom, you can

SEARCH FIND LOVE

access the large terrace that looks out onto the beautiful luxury areas and another large terrace that makes corner around the unit, with afternoon sun, access from the other bedroom. The apartment has an East and West orientation. Urbanización La Isla, Puerto Banús is located in Marbella, 6 km from Marbella Bus Station and Plaza de los Naranjos. Featuring a hot tub and sauna, the property offers an outdoor swimming pool and can be enjoyed within close proximity of hiking. The nearest airport is Malaga Airport, 46 km from the accommodation.