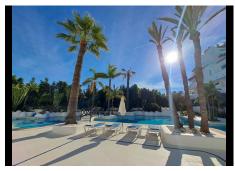

#### R4834597 - 649.000 €

↔ 36 m<sup>2</sup>

Opportunity in an exclusive development, located in the best area of ??Puerto Banus Beach! Very nice corner apartment, facing East and South, with morning sun: many meters of terraces that surround a large part of the house, with open views of the Marbella mountain and looking out onto the fantastic common areas. Located next to the Melia Hotel in Puerto Banús, on the second line of the beach and a few meters from the center of the Marina of Puerto Banús, the famous La Isla development, has a reception, barbecue area, bar / restaurant and a community pool. The apartment is on the 2nd floor, with a total area of ??122m2, with 36m2 of terraces, it is largely in its original state, with some modifications that were made a few years ago: which makes it a perfect opportunity to renovate or as an investment. In the main part there is the entrance hall with a built-in wardrobe, a fitted kitchen with its laundry room, a large living room with direct access to the terrace overlooking the pool. Two bedrooms, with their respective en-suite bathrooms and a large terrace to the South-East, with access from the living room and the master bedroom, you can

SEARCH FIND LOVE

access the large terrace that looks out onto the beautiful luxury areas and another large terrace that makes corner around the unit, with afternoon sun, access from the other bedroom. The apartment has an East and West orientation. Urbanización La Isla, Puerto Banús is located in Marbella, 6 km from Marbella Bus Station and Plaza de los Naranjos. Featuring a hot tub and sauna, the property offers an outdoor swimming pool and can be enjoyed within close proximity of hiking. The nearest airport is Malaga Airport, 46 km from the accommodation.