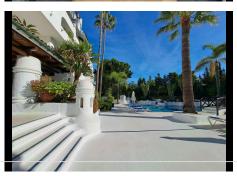

#### R4834597 - 649.000 €

↔ 36 m<sup>2</sup>

Opportunity in an exclusive development, located in the best area of ??Puerto Banus Beach! Very nice corner apartment, facing East and South, with morning sun: many meters of terraces that surround a large part of the house, with open views of the Marbella mountain and looking out onto the fantastic common areas. Located next to the Melia Hotel in Puerto Banús, on the second line of the beach and a few meters from the center of the Marina of Puerto Banús, the famous La Isla development, has a reception, barbecue area, bar / restaurant and a community pool. The apartment is on the 2nd floor, with a total area of ??122m2, with 36m2 of terraces, it is largely in its original state, with some modifications that were made a few years ago: which makes it a perfect opportunity to renovate or as an investment. In the main part there is the entrance hall with a built-in wardrobe, a fitted kitchen with its laundry room, a large living room with direct access to the terrace overlooking the pool. Two bedrooms, with their respective en-suite bathrooms and a large terrace to the South-East, with access from the living room and the master bedroom, you can

SEARCH FIND LOVE

access the large terrace that looks out onto the beautiful luxury areas and another large terrace that makes corner around the unit, with afternoon sun, access from the other bedroom. The apartment has an East and West orientation. Urbanización La Isla, Puerto Banús is located in Marbella, 6 km from Marbella Bus Station and Plaza de los Naranjos. Featuring a hot tub and sauna, the property offers an outdoor swimming pool and can be enjoyed within close proximity of hiking. The nearest airport is Malaga Airport, 46 km from the accommodation.