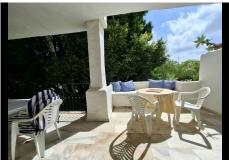

#### R4834597 - 649.000 €

↔ 36 m<sup>2</sup>

Opportunity in an exclusive development, located in the best area of ??Puerto Banus Beach! Very nice corner apartment, facing East and South, with morning sun: many meters of terraces that surround a large part of the house, with open views of the Marbella mountain and looking out onto the fantastic common areas. Located next to the Melia Hotel in Puerto Banús, on the second line of the beach and a few meters from the center of the Marina of Puerto Banús, the famous La Isla development, has a reception, barbecue area, bar / restaurant and a community pool. The apartment is on the 2nd floor, with a total area of ??122m2, with 36m2 of terraces, it is largely in its original state, with some modifications that were made a few years ago: which makes it a perfect opportunity to renovate or as an investment. In the main part there is the entrance hall with a built-in wardrobe, a fitted kitchen with its laundry room, a large living room with direct access to the terrace overlooking the pool. Two bedrooms, with their respective en-suite bathrooms and a large terrace to the South-East, with access from the living room and the master bedroom, you can

SEARCH FIND LOVE

access the large terrace that looks out onto the beautiful luxury areas and another large terrace that makes corner around the unit, with afternoon sun, access from the other bedroom. The apartment has an East and West orientation. Urbanización La Isla, Puerto Banús is located in Marbella, 6 km from Marbella Bus Station and Plaza de los Naranjos. Featuring a hot tub and sauna, the property offers an outdoor swimming pool and can be enjoyed within close proximity of hiking. The nearest airport is Malaga Airport, 46 km from the accommodation.