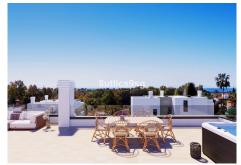

## 3 Bedrooms House in New Golden Mile

New Golden Mile

R4831687 - 1.600.000 €

2

,

446 m²

580 m²

This stunning newly built villa is located in the sought-after area of ??the New Golden Mile, in Estepona East, Malaga. Featuring a contemporary design and high-quality finishes, this property stands out for its privileged location close to the sea and golf courses. The villa offers a luxurious setting with panoramic sea views, making it an ideal choice for those looking for an exclusive residence on the Costa del Sol. Inside, the property features three bedrooms, two of them with en-suite bathrooms, and a total of three bathrooms. The kitchen is fully equipped with state-of-the-art appliances, and the home automation system ensures efficient control of the facilities. Notable features of the villa include air conditioning, underfloor heating throughout, an alarm system and security entrance, as well as double glazing for added comfort. The property also features a solarium, an automatic irrigation system, and a laundry room. Built-in wardrobes offer optimal storage, while porcelain floors and the use of aerothermal energy underline the commitment to energy efficiency. Located in a gated community, the villa offers a secure and peaceful environment, with