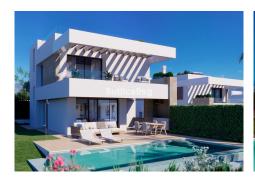

## 3 Bedrooms House in New Golden Mile

New Golden Mile

R4831687 - 1.600.000 €

2

,

446 m²

580 m²

This stunning newly built villa is located in the sought-after area of ??the New Golden Mile, in Estepona East, Malaga. Featuring a contemporary design and high-quality finishes, this property stands out for its privileged location close to the sea and golf courses. The villa offers a luxurious setting with panoramic sea views, making it an ideal choice for those looking for an exclusive residence on the Costa del Sol. Inside, the property features three bedrooms, two of them with en-suite bathrooms, and a total of three bathrooms. The kitchen is fully equipped with state-of-the-art appliances, and the home automation system ensures efficient control of the facilities. Notable features of the villa include air conditioning, underfloor heating throughout, an alarm system and security entrance, as well as double glazing for added comfort. The property also features a solarium, an automatic irrigation system, and a laundry room. Built-in wardrobes offer optimal storage, while porcelain floors and the use of aerothermal energy underline the commitment to energy efficiency. Located in a gated community, the villa offers a secure and peaceful environment, with