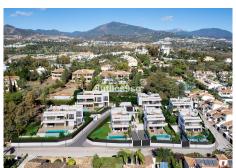

## 3 Bedrooms House in New Golden Mile

New Golden Mile

R4831687 - 1.600.000 €

2

,

446 m²

580 m²

This stunning newly built villa is located in the sought-after area of ??the New Golden Mile, in Estepona East, Malaga. Featuring a contemporary design and high-quality finishes, this property stands out for its privileged location close to the sea and golf courses. The villa offers a luxurious setting with panoramic sea views, making it an ideal choice for those looking for an exclusive residence on the Costa del Sol. Inside, the property features three bedrooms, two of them with en-suite bathrooms, and a total of three bathrooms. The kitchen is fully equipped with state-of-the-art appliances, and the home automation system ensures efficient control of the facilities. Notable features of the villa include air conditioning, underfloor heating throughout, an alarm system and security entrance, as well as double glazing for added comfort. The property also features a solarium, an automatic irrigation system, and a laundry room. Built-in wardrobes offer optimal storage, while porcelain floors and the use of aerothermal energy underline the commitment to energy efficiency. Located in a gated community, the villa offers a secure and peaceful environment, with