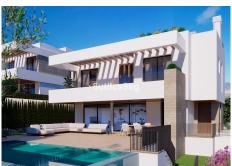

## 3 Bedrooms House in New Golden Mile

New Golden Mile

R4831687 - 1.600.000 €

2

,

446 m²

580 m²

This stunning newly built villa is located in the sought-after area of ??the New Golden Mile, in Estepona East, Malaga. Featuring a contemporary design and high-quality finishes, this property stands out for its privileged location close to the sea and golf courses. The villa offers a luxurious setting with panoramic sea views, making it an ideal choice for those looking for an exclusive residence on the Costa del Sol. Inside, the property features three bedrooms, two of them with en-suite bathrooms, and a total of three bathrooms. The kitchen is fully equipped with state-of-the-art appliances, and the home automation system ensures efficient control of the facilities. Notable features of the villa include air conditioning, underfloor heating throughout, an alarm system and security entrance, as well as double glazing for added comfort. The property also features a solarium, an automatic irrigation system, and a laundry room. Built-in wardrobes offer optimal storage, while porcelain floors and the use of aerothermal energy underline the commitment to energy efficiency. Located in a gated community, the villa offers a secure and peaceful environment, with