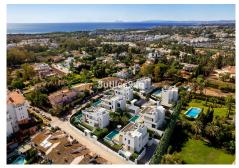

## 3 Bedrooms House in New Golden Mile

New Golden Mile

R4831687 - 1.600.000 €

2

,

446 m²

580 m²

This stunning newly built villa is located in the sought-after area of ??the New Golden Mile, in Estepona East, Malaga. Featuring a contemporary design and high-quality finishes, this property stands out for its privileged location close to the sea and golf courses. The villa offers a luxurious setting with panoramic sea views, making it an ideal choice for those looking for an exclusive residence on the Costa del Sol. Inside, the property features three bedrooms, two of them with en-suite bathrooms, and a total of three bathrooms. The kitchen is fully equipped with state-of-the-art appliances, and the home automation system ensures efficient control of the facilities. Notable features of the villa include air conditioning, underfloor heating throughout, an alarm system and security entrance, as well as double glazing for added comfort. The property also features a solarium, an automatic irrigation system, and a laundry room. Built-in wardrobes offer optimal storage, while porcelain floors and the use of aerothermal energy underline the commitment to energy efficiency. Located in a gated community, the villa offers a secure and peaceful environment, with