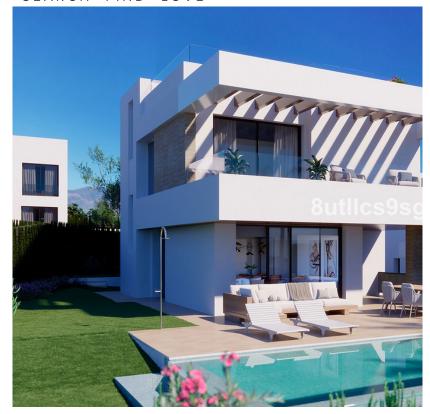

## 3 Bedrooms House in New Golden Mile

New Golden Mile

R4831687 - 1.600.000 €

2

,

446 m²

580 m²

This stunning newly built villa is located in the sought-after area of ??the New Golden Mile, in Estepona East, Malaga. Featuring a contemporary design and high-quality finishes, this property stands out for its privileged location close to the sea and golf courses. The villa offers a luxurious setting with panoramic sea views, making it an ideal choice for those looking for an exclusive residence on the Costa del Sol. Inside, the property features three bedrooms, two of them with en-suite bathrooms, and a total of three bathrooms. The kitchen is fully equipped with state-of-the-art appliances, and the home automation system ensures efficient control of the facilities. Notable features of the villa include air conditioning, underfloor heating throughout, an alarm system and security entrance, as well as double glazing for added comfort. The property also features a solarium, an automatic irrigation system, and a laundry room. Built-in wardrobes offer optimal storage, while porcelain floors and the use of aerothermal energy underline the commitment to energy efficiency. Located in a gated community, the villa offers a secure and peaceful environment, with