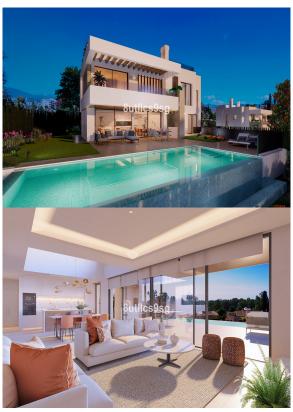

## 3 Bedrooms House in New Golden Mile

New Golden Mile

R4831687 - 1.600.000 €

2

,

446 m²

580 m²

This stunning newly built villa is located in the sought-after area of ??the New Golden Mile, in Estepona East, Malaga. Featuring a contemporary design and high-quality finishes, this property stands out for its privileged location close to the sea and golf courses. The villa offers a luxurious setting with panoramic sea views, making it an ideal choice for those looking for an exclusive residence on the Costa del Sol. Inside, the property features three bedrooms, two of them with en-suite bathrooms, and a total of three bathrooms. The kitchen is fully equipped with state-of-the-art appliances, and the home automation system ensures efficient control of the facilities. Notable features of the villa include air conditioning, underfloor heating throughout, an alarm system and security entrance, as well as double glazing for added comfort. The property also features a solarium, an automatic irrigation system, and a laundry room. Built-in wardrobes offer optimal storage, while porcelain floors and the use of aerothermal energy underline the commitment to energy efficiency. Located in a gated community, the villa offers a secure and peaceful environment, with