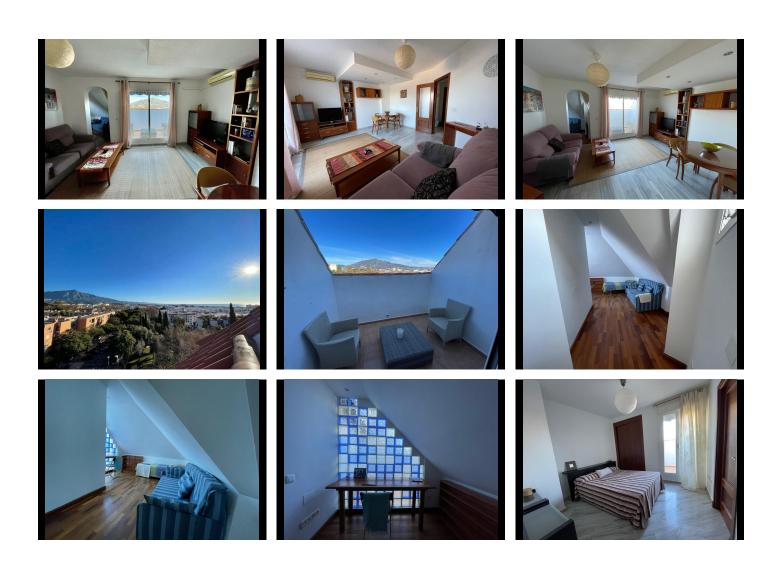

## 2 Bedrooms Penthouse in San Pedro de Alcantara

San Pedro de Alcantara

R4825204 - 270.500 €

2

1

13 m<sup>2</sup>

2 m<sup>2</sup>

PENTHOUSE IN SAN PEDRO WITH PANORAMIC CONCHA MOUNTAIN AND PARTIAL SEA VIEWS This cozy 2-bedroom, 1-bathroom penthouse apartment offers breathtaking, unobstructed views of the iconic Concha Mountain and a partial sea view from the side of the spacious terrace. Situated in a well-maintained residential community, this property provides an ideal blend of comfort, convenience, and security. Upon entering, you'll be welcomed by a cozy hallway that leads to a fully equipped kitchen, complete with a practical laundry area and a storage room. The spacious living room is filled with natural light and opens onto the terrace—perfect for soaking in Marbella's fantastic year-round climate and enjoying those spectacular views. The master bedroom includes a walk-in closet and private terrace access, while the second bedroom, located in the attic, creating a warm and inviting space. The gated residential complex offers 24-hour security, a well-maintained community pool, and green areas for residents to enjoy all year round. Conveniently located just minutes away from the heart of San Pedro, you'll have easy access to local

## Homes

SEARCH FIND LOVE

amenities including pharmacies, supermarkets, a health center, bus stops, and schools. Puerto Banús is just a 10-minute drive, and Marbella's town center is 15 minutes away. This penthouse is perfect for those looking for a blend of security, and proximity to everything Marbella and San Pedro have to offer. Middle Floor Apartment, San Pedro de Alcántara, Costa del Sol. 2 Bedrooms, 1 Bathroom, Built 93 m², Terrace 8 m². Setting: Town, Close To Port, Close To Shops, Close To Sea, Close To Schools, Close To Marina, Urbanisation. Orientation: East. Condition: Good. Pool: Communal. Climate Control: Hot A/C, Cold A/C. Views: Sea, Mountain, Panoramic, Garden, Street. Features: Covered Terrace, Lift, Fitted Wardrobes, Near Transport, Private Terrace, Utility Room. Furniture: Fully Furnished. Kitchen: Fully Fitted. Garden: Communal. Security: Gated Complex. Parking: Street. Utilities: Electricity, Drinkable Water. Category: Cheap, Holiday Homes, Investment, Resale.