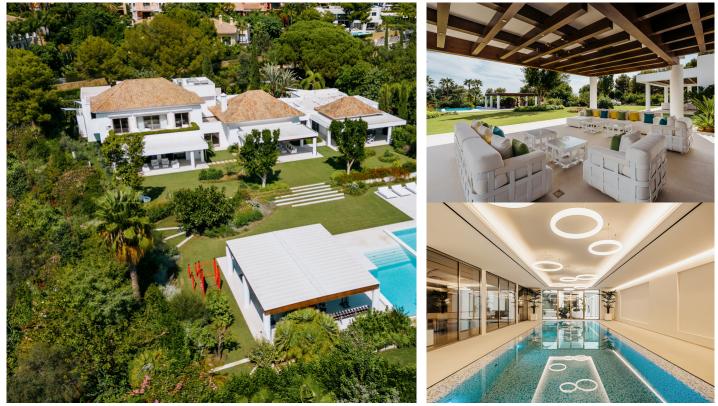

#### R4815343 – 14.600.000 €

Discover a home where modern luxury meets natural beauty in the exclusive Sierra Blanca area of Marbella. This recently renovated mansion, set on an expansive 4,980 m<sup>2</sup> plot, offers 2,227 m<sup>2</sup> of sophisticated living space. With 7 bedrooms and 8 bathrooms, the home is designed for comfort and elegance. The living areas are open and bright, perfect for both quiet family moments and lively gatherings. The sleek, fully-fitted kitchen is a culinary haven, ready to inspire your inner chef. For those who love to entertain, this mansion delivers. Enjoy movie nights in your private cinema, unwind in the game room, or relax in the indoor pool. The outdoor spaces are equally impressive, featuring a stunning swimming pool, an outdoor gym, and beautifully landscaped gardens. Modern conveniences include a home automation system, energy-efficient air conditioning, and top-quality finishes throughout. Security is a top priority with a comprehensive system in place within this gated community, offering 24-hour protection. Located in the sought-after Sierra Blanca, you're just minutes away from Marbella's finest amenities, including the Golden