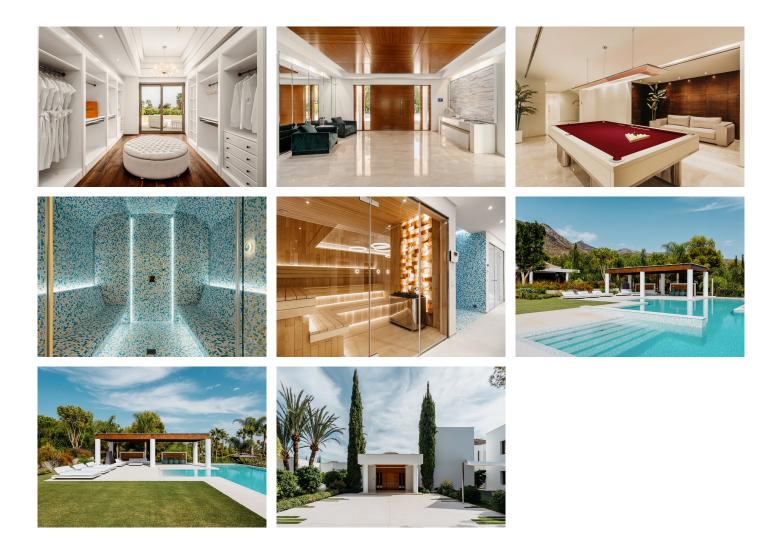

#### R4815343 – 14.600.000 €

Discover a home where modern luxury meets natural beauty in the exclusive Sierra Blanca area of Marbella. This recently renovated mansion, set on an expansive 4,980 m<sup>2</sup> plot, offers 2,227 m<sup>2</sup> of sophisticated living space. With 7 bedrooms and 8 bathrooms, the home is designed for comfort and elegance. The living areas are open and bright, perfect for both quiet family moments and lively gatherings. The sleek, fully-fitted kitchen is a culinary haven, ready to inspire your inner chef. For those who love to entertain, this mansion delivers. Enjoy movie nights in your private cinema, unwind in the game room, or relax in the indoor pool. The outdoor spaces are equally impressive, featuring a stunning swimming pool, an outdoor gym, and beautifully landscaped gardens. Modern conveniences include a home automation system, energy-efficient air conditioning, and top-quality finishes throughout. Security is a top priority with a comprehensive system in place within this gated community, offering 24-hour protection. Located in the sought-after Sierra Blanca, you're just minutes away from Marbella's finest amenities, including the Golden