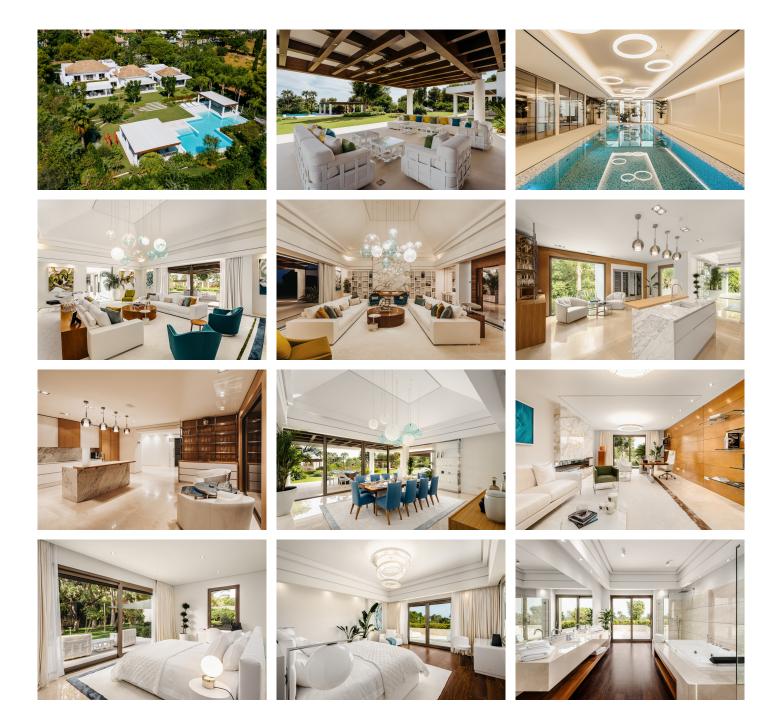

#### R4815343 – 14.600.000 €

Discover a home where modern luxury meets natural beauty in the exclusive Sierra Blanca area of Marbella. This recently renovated mansion, set on an expansive 4,980 m<sup>2</sup> plot, offers 2,227 m<sup>2</sup> of sophisticated living space. With 7 bedrooms and 8 bathrooms, the home is designed for comfort and elegance. The living areas are open and bright, perfect for both quiet family moments and lively gatherings. The sleek, fully-fitted kitchen is a culinary haven, ready to inspire your inner chef. For those who love to entertain, this mansion delivers. Enjoy movie nights in your private cinema, unwind in the game room, or relax in the indoor pool. The outdoor spaces are equally impressive, featuring a stunning swimming pool, an outdoor gym, and beautifully landscaped gardens. Modern conveniences include a home automation system, energy-efficient air conditioning, and top-quality finishes throughout. Security is a top priority with a comprehensive system in place within this gated community, offering 24-hour protection. Located in the sought-after Sierra Blanca, you're just minutes away from Marbella's finest amenities, including the Golden