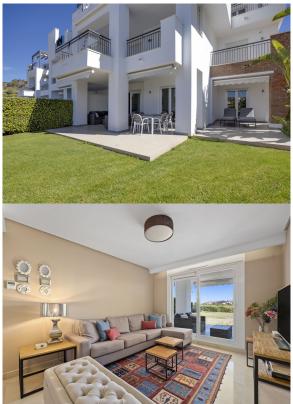

## 3 Bedrooms Ground Floor Apartment in Los Arqueros

Los Arqueros

R4812958 - 550.000 €

2

)

24 m<sup>2</sup>

31 m<sup>2</sup>

Welcome to Los Roble a charming Mediterranean style community. This exclusive low-density development has only 90 units of 2 and 3-bedroom apartments in elegant 3-story buildings. This 3-bedroom, 2-bathroom ground floor apartment is a spacious, tranquil retreat with impeccable interiors, high-end finishes, air conditioning, cream marble floors and a designer kitchen. The highlight of this home is its large private terrace of 48 m2, which opens to a magnificent garden space for private use. Here, you can enjoy with great privacy the stunning open views of the golf course and the sunsets that make this property something truly special. The urbanization has two large swimming pools, a children's pool and beautifully landscaped common areas. For greater convenience, the property is sold with an underground parking space and a storage.f The property is located a minutes drive from Los Arqueros Golf and Country Club and its tennis courts, gym, restaurants, golf shop and driving range. A 5-minute drive away is also the lively town center of San Pedro de Alcántara, with its charming beaches and new beach clubs, making this location the perfect