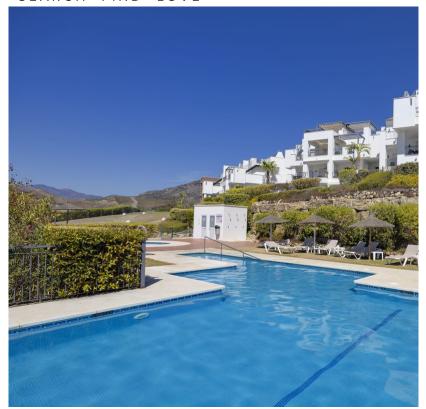

## 3 Bedrooms Ground Floor Apartment in Los Arqueros

Los Arqueros

R4812958 - 550.000 €

2

)

24 m<sup>2</sup>

31 m<sup>2</sup>

Welcome to Los Roble a charming Mediterranean style community. This exclusive low-density development has only 90 units of 2 and 3-bedroom apartments in elegant 3-story buildings. This 3-bedroom, 2-bathroom ground floor apartment is a spacious, tranquil retreat with impeccable interiors, high-end finishes, air conditioning, cream marble floors and a designer kitchen. The highlight of this home is its large private terrace of 48 m2, which opens to a magnificent garden space for private use. Here, you can enjoy with great privacy the stunning open views of the golf course and the sunsets that make this property something truly special. The urbanization has two large swimming pools, a children's pool and beautifully landscaped common areas. For greater convenience, the property is sold with an underground parking space and a storage.f The property is located a minutes drive from Los Arqueros Golf and Country Club and its tennis courts, gym, restaurants, golf shop and driving range. A 5-minute drive away is also the lively town center of San Pedro de Alcántara, with its charming beaches and new beach clubs, making this location the perfect