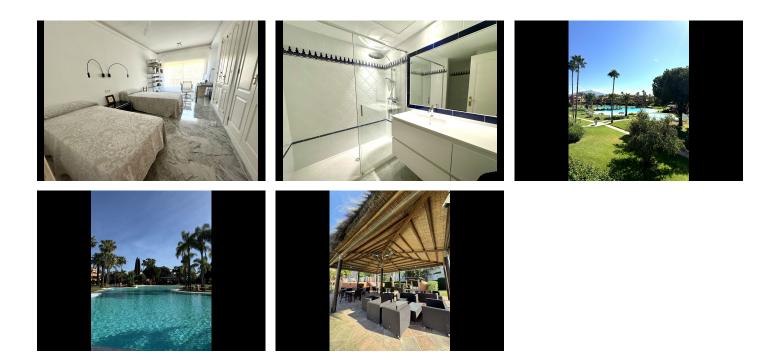

## 2 Bedrooms Middle Floor Apartment in Guadalmina Baja

Guadalmina Baja

R4808776 - 640.000 €

2

\_

44 m²

40 m²

Beautiful apartment, recently refurbished, ready to move into. It is a first floor, south facing, with lovely open views to the beautiful communal garden. The living room, of 50 meters, has a large dining area, as well as living area, with fireplace, surround light system, with access to a bright terrace, about 40 meters, partially covered, which serves as a second living room. The kitchen is fully equipped with laundry area. The flat has 2 bedrooms, very spacious, with two complete bathrooms en suite. The urbanization where is located, is one of the most demanded and exclusive in the area of Guadalmina Baja. It has large gardens, two swimming pools, barbecue area and children's area too. The flat is sold with parking space included. Among the improvements that have been made recently are: All the closing are top quality. Total soundproofing. Thermal insulation. Living room sliding doors (CP130) with anti-vandal glass with similar or higher resistance to a wall. Bedroom door (CP68) Burglar-proof room shutter. Set of lamps and spotlights, DALI system. Lutron home automation system, the best brand on the market. All shutters and blinds with electric

## Homes

SEARCH FIND LOVE

motor. Domotised, with automatic up and down programs in solar time, not fixed. Automatic wind collection system. Programmable automatic watering system. General faucet, with electric lock. Top quality taps. Top quality shower systems, (MZ) shower trays (Neo Plus Kromat) and screens. Electric radiators (Funky L/EE). Wall hung toilet and bidet in main bathroom with concealed cistern (Geberit/Duravit). All top of the range appliances, Miele and Siemens. Bora ceramic hob with built-in smoke filter. Miele built-in coffee machine. Corian worktops. Awnings and blinds. New air conditioning. Air Zone system. Mitsubishi brand. Italian Blow fans. Ultra silent.