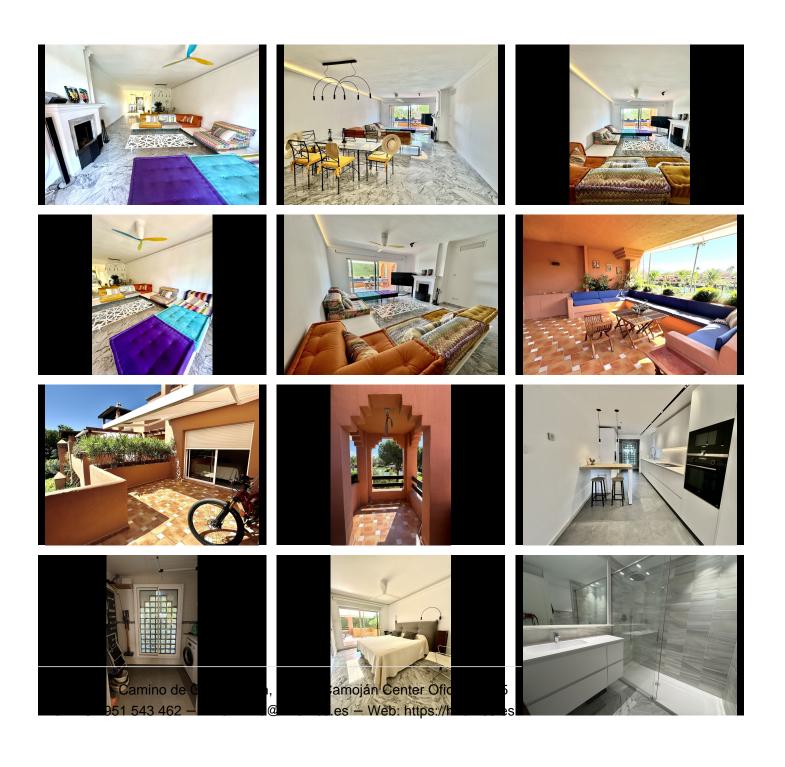

## 2 Bedrooms Middle Floor Apartment in Guadalmina Baja

Guadalmina Baja

R4808776 - 640.000 €

2

\_

44 m²

40 m²

Beautiful apartment, recently refurbished, ready to move into. It is a first floor, south facing, with lovely open views to the beautiful communal garden. The living room, of 50 meters, has a large dining area, as well as living area, with fireplace, surround light system, with access to a bright terrace, about 40 meters, partially covered, which serves as a second living room. The kitchen is fully equipped with laundry area. The flat has 2 bedrooms, very spacious, with two complete bathrooms en suite. The urbanization where is located, is one of the most demanded and exclusive in the area of Guadalmina Baja. It has large gardens, two swimming pools, barbecue area and children's area too. The flat is sold with parking space included. Among the improvements that have been made recently are: All the closing are top quality. Total soundproofing. Thermal insulation. Living room sliding doors (CP130) with anti-vandal glass with similar or higher resistance to a wall. Bedroom door (CP68) Burglar-proof room shutter. Set of lamps and spotlights, DALI system. Lutron home automation system, the best brand on the market. All shutters and blinds with electric

## Homes

SEARCH FIND LOVE

motor. Domotised, with automatic up and down programs in solar time, not fixed. Automatic wind collection system. Programmable automatic watering system. General faucet, with electric lock. Top quality taps. Top quality shower systems, (MZ) shower trays (Neo Plus Kromat) and screens. Electric radiators (Funky L/EE). Wall hung toilet and bidet in main bathroom with concealed cistern (Geberit/Duravit). All top of the range appliances, Miele and Siemens. Bora ceramic hob with built-in smoke filter. Miele built-in coffee machine. Corian worktops. Awnings and blinds. New air conditioning. Air Zone system. Mitsubishi brand. Italian Blow fans. Ultra silent.