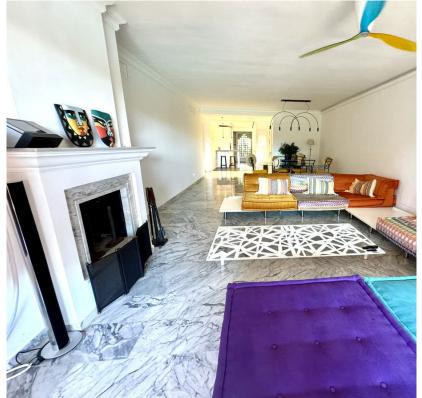

## 2 Bedrooms Middle Floor Apartment in Guadalmina Baja

Guadalmina Baja

R4808776 - 640.000 €

2

\_

44 m²

40 m²

Beautiful apartment, recently refurbished, ready to move into. It is a first floor, south facing, with lovely open views to the beautiful communal garden. The living room, of 50 meters, has a large dining area, as well as living area, with fireplace, surround light system, with access to a bright terrace, about 40 meters, partially covered, which serves as a second living room. The kitchen is fully equipped with laundry area. The flat has 2 bedrooms, very spacious, with two complete bathrooms en suite. The urbanization where is located, is one of the most demanded and exclusive in the area of Guadalmina Baja. It has large gardens, two swimming pools, barbecue area and children's area too. The flat is sold with parking space included. Among the improvements that have been made recently are: All the closing are top quality. Total soundproofing. Thermal insulation. Living room sliding doors (CP130) with anti-vandal glass with similar or higher resistance to a wall. Bedroom door (CP68) Burglar-proof room shutter. Set of lamps and spotlights, DALI system. Lutron home automation system, the best brand on the market. All shutters and blinds with electric