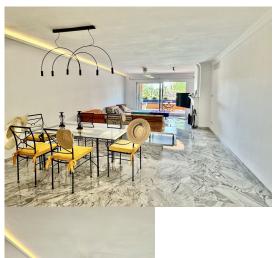

## 2 Bedrooms Middle Floor Apartment in Guadalmina Baja

Guadalmina Baja

R4808776 - 640.000 €

2

\_

44 m²

40 m²

Beautiful apartment, recently refurbished, ready to move into. It is a first floor, south facing, with lovely open views to the beautiful communal garden. The living room, of 50 meters, has a large dining area, as well as living area, with fireplace, surround light system, with access to a bright terrace, about 40 meters, partially covered, which serves as a second living room. The kitchen is fully equipped with laundry area. The flat has 2 bedrooms, very spacious, with two complete bathrooms en suite. The urbanization where is located, is one of the most demanded and exclusive in the area of Guadalmina Baja. It has large gardens, two swimming pools, barbecue area and children's area too. The flat is sold with parking space included. Among the improvements that have been made recently are: All the closing are top quality. Total soundproofing. Thermal insulation. Living room sliding doors (CP130) with anti-vandal glass with similar or higher resistance to a wall. Bedroom door (CP68) Burglar-proof room shutter. Set of lamps and spotlights, DALI system. Lutron home automation system, the best brand on the market. All shutters and blinds with electric