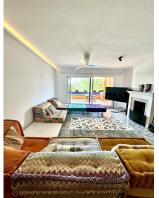

## 2 Bedrooms Middle Floor Apartment in Guadalmina Baja

Guadalmina Baja

R4808776 - 640.000 €

2

\_

44 m²

40 m²

Beautiful apartment, recently refurbished, ready to move into. It is a first floor, south facing, with lovely open views to the beautiful communal garden. The living room, of 50 meters, has a large dining area, as well as living area, with fireplace, surround light system, with access to a bright terrace, about 40 meters, partially covered, which serves as a second living room. The kitchen is fully equipped with laundry area. The flat has 2 bedrooms, very spacious, with two complete bathrooms en suite. The urbanization where is located, is one of the most demanded and exclusive in the area of Guadalmina Baja. It has large gardens, two swimming pools, barbecue area and children's area too. The flat is sold with parking space included. Among the improvements that have been made recently are: All the closing are top quality. Total soundproofing. Thermal insulation. Living room sliding doors (CP130) with anti-vandal glass with similar or higher resistance to a wall. Bedroom door (CP68) Burglar-proof room shutter. Set of lamps and spotlights, DALI system. Lutron home automation system, the best brand on the market. All shutters and blinds with electric