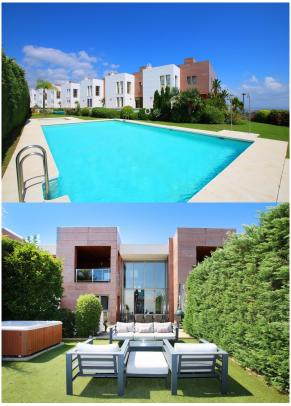

#### 3 Bedrooms Townhouse in Benahavis

**Benahavis** 

R4803844 - 895.000 €

2

\_

333 m<sup>2</sup>

60 m²

Contemporary 3-bedroom home for sale in Marbella Views, Benahavís. Marbella Views is a small residential complex of only 8 homes situated 10 minutes' drive to several golf courses, the beach and a range of amenities. The private gated complex boasts communal gardens with stunning views, a pool, a children's pool and CCTV. The house has been renovated house and offers a range of living spaces over 3 floors. The ground floor is an open-plan formal living / entertaining area with double height ceilings and floor-to-ceiling windows to add to the wow factor. The kitchen has been modified to a high specification cooking area which integrates with the marble dining table. This contemporary living area leads out on to a generous patio and garden with panoramic views to the mountains and sea, and the golf course in-between. Also on this level are two good sized double bedrooms and a bathroom with shower which doubles as a guest WC. On the top floor is another good sized open space. This is currently being used as a more informal living area but could also be used as an office. This leads onto the master suite which has a large en-suite bathroom,

HHomes - Camino de Camojan s/n, Edficio Camoján Center Oficina nº 15

Tel.: +34 951 543 462 - Email: info@hhomes.es - Web: https://hhomes.es

SEARCH FIND LOVE

multiple built in wardrobes and a private balcony with views of the garden, La Concha and the bay of Marbella. The bedroom area is easily large enough for a super-king bed. The basement is a huge open space which could be used for a variety of purposes including a cinema, games room or gym. The area has its own courtyard and another bathroom so it could also be used as a fourth bedroom or be used as a quest bedroom when required. Also on this level is a private garage. It is a great home with well designed spaces which can be configured to meet the requirements of the new owner. Viewings are highly recommended if you are looking for a contemporary home in a peaceful location with incomparable views. Townhouse, Benahavís, Costa del Sol. 3 Bedrooms, 3 Bathrooms, Built 333 m², Terrace 27 m², Garden/Plot 60 m². Setting: Close To Shops, Close To Town. Orientation: South East. Condition: Excellent, Recently Renovated. Pool: Communal, Children's Pool. Climate Control: Air Conditioning, Hot A/C, Cold A/C, U/F Heating. Views: Sea, Mountain, Golf, Panoramic, Garden. Features: Covered Terrace, Fitted Wardrobes, Private Terrace, WiFi, Storage Room, Utility Room, Ensuite Bathroom, Jacuzzi, Barbeque, Double Glazing, Basement, Fiber Optic. Kitchen: Fully Fitted. Garden: Communal, Private, Easy Maintenance. Security: Gated Complex, Entry Phone, Alarm System. Parking: Underground, Garage, More Than One, Private. Utilities: Electricity, Drinkable Water, Telephone. Category: Holiday Homes, Luxury, Resale, Contemporary.