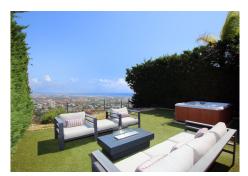

#### 3 Bedrooms Townhouse in Benahavis

**Benahavis** 

R4803844 - 895.000 €

2

\_

333 m<sup>2</sup>

60 m²

Contemporary 3-bedroom home for sale in Marbella Views, Benahavís. Marbella Views is a small residential complex of only 8 homes situated 10 minutes' drive to several golf courses, the beach and a range of amenities. The private gated complex boasts communal gardens with stunning views, a pool, a children's pool and CCTV. The house has been renovated house and offers a range of living spaces over 3 floors. The ground floor is an open-plan formal living / entertaining area with double height ceilings and floor-to-ceiling windows to add to the wow factor. The kitchen has been modified to a high specification cooking area which integrates with the marble dining table. This contemporary living area leads out on to a generous patio and garden with panoramic views to the mountains and sea, and the golf course in-between. Also on this level are two good sized double bedrooms and a bathroom with shower which doubles as a guest WC. On the top floor is another good sized open space. This is currently being used as a more informal living area but could also be used as an office. This leads onto the master suite which has a large en-suite bathroom,

HHomes - Camino de Camojan s/n, Edficio Camoján Center Oficina nº 15

Tel.: +34 951 543 462 - Email: info@hhomes.es - Web: https://hhomes.es

SEARCH FIND LOVE

multiple built in wardrobes and a private balcony with views of the garden, La Concha and the bay of Marbella. The bedroom area is easily large enough for a super-king bed. The basement is a huge open space which could be used for a variety of purposes including a cinema, games room or gym. The area has its own courtyard and another bathroom so it could also be used as a fourth bedroom or be used as a quest bedroom when required. Also on this level is a private garage. It is a great home with well designed spaces which can be configured to meet the requirements of the new owner. Viewings are highly recommended if you are looking for a contemporary home in a peaceful location with incomparable views. Townhouse, Benahavís, Costa del Sol. 3 Bedrooms, 3 Bathrooms, Built 333 m², Terrace 27 m², Garden/Plot 60 m². Setting: Close To Shops, Close To Town. Orientation: South East. Condition: Excellent, Recently Renovated. Pool: Communal, Children's Pool. Climate Control: Air Conditioning, Hot A/C, Cold A/C, U/F Heating. Views: Sea, Mountain, Golf, Panoramic, Garden. Features: Covered Terrace, Fitted Wardrobes, Private Terrace, WiFi, Storage Room, Utility Room, Ensuite Bathroom, Jacuzzi, Barbeque, Double Glazing, Basement, Fiber Optic. Kitchen: Fully Fitted. Garden: Communal, Private, Easy Maintenance. Security: Gated Complex, Entry Phone, Alarm System. Parking: Underground, Garage, More Than One, Private. Utilities: Electricity, Drinkable Water, Telephone. Category: Holiday Homes, Luxury, Resale, Contemporary.