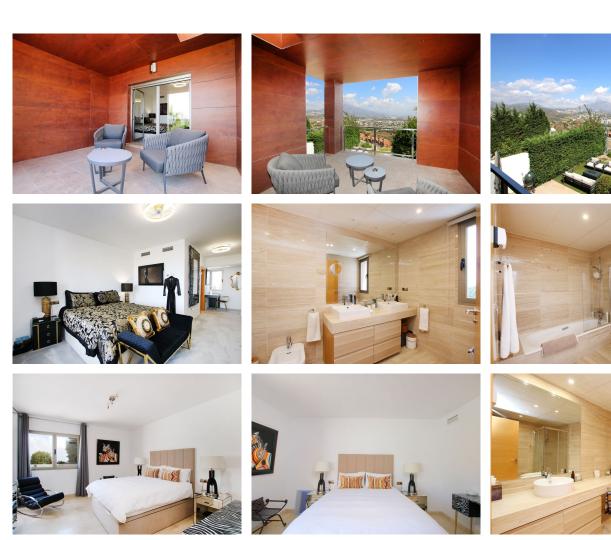

HHomes - Camino de Camojan s/n, Edficio Camoján Center Oficina nº 15

Tel.: +34 951 543 462 - Email: info@hhomes.es - Web: https://hhomes.es

SEARCH FIND LOVE

multiple built in wardrobes and a private balcony with views of the garden, La Concha and the bay of Marbella. The bedroom area is easily large enough for a super-king bed. The basement is a huge open space which could be used for a variety of purposes including a cinema, games room or gym. The area has its own courtyard and another bathroom so it could also be used as a fourth bedroom or be used as a quest bedroom when required. Also on this level is a private garage. It is a great home with well designed spaces which can be configured to meet the requirements of the new owner. Viewings are highly recommended if you are looking for a contemporary home in a peaceful location with incomparable views. Townhouse, Benahavís, Costa del Sol. 3 Bedrooms, 3 Bathrooms, Built 333 m², Terrace 27 m², Garden/Plot 60 m². Setting: Close To Shops, Close To Town. Orientation: South East. Condition: Excellent, Recently Renovated. Pool: Communal, Children's Pool. Climate Control: Air Conditioning, Hot A/C, Cold A/C, U/F Heating. Views: Sea, Mountain, Golf, Panoramic, Garden. Features: Covered Terrace, Fitted Wardrobes, Private Terrace, WiFi, Storage Room, Utility Room, Ensuite Bathroom, Jacuzzi, Barbeque, Double Glazing, Basement, Fiber Optic. Kitchen: Fully Fitted. Garden: Communal, Private, Easy Maintenance. Security: Gated Complex, Entry Phone, Alarm System. Parking: Underground, Garage, More Than One, Private. Utilities: Electricity, Drinkable Water, Telephone. Category: Holiday Homes, Luxury, Resale, Contemporary.