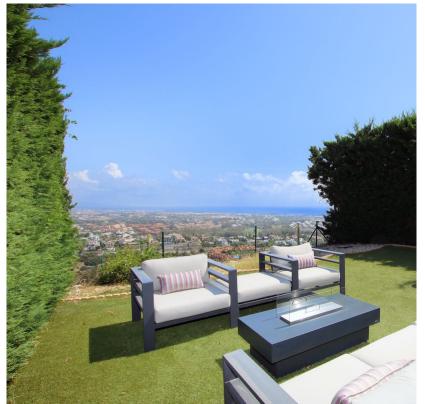

#### 3 Bedrooms Townhouse in Benahavis

**Benahavis** 

R4803844 - 895.000 €

2

\_

333 m<sup>2</sup>

60 m²

Contemporary 3-bedroom home for sale in Marbella Views, Benahavís. Marbella Views is a small residential complex of only 8 homes situated 10 minutes' drive to several golf courses, the beach and a range of amenities. The private gated complex boasts communal gardens with stunning views, a pool, a children's pool and CCTV. The house has been renovated house and offers a range of living spaces over 3 floors. The ground floor is an open-plan formal living / entertaining area with double height ceilings and floor-to-ceiling windows to add to the wow factor. The kitchen has been modified to a high specification cooking area which integrates with the marble dining table. This contemporary living area leads out on to a generous patio and garden with panoramic views to the mountains and sea, and the golf course in-between. Also on this level are two good sized double bedrooms and a bathroom with shower which doubles as a guest WC. On the top floor is another good sized open space. This is currently being used as a more informal living area but could also be used as an office. This leads onto the master suite which has a large en-suite bathroom,

HHomes - Camino de Camojan s/n, Edficio Camoján Center Oficina nº 15

Tel.: +34 951 543 462 - Email: info@hhomes.es - Web: https://hhomes.es

SEARCH FIND LOVE

multiple built in wardrobes and a private balcony with views of the garden, La Concha and the bay of Marbella. The bedroom area is easily large enough for a super-king bed. The basement is a huge open space which could be used for a variety of purposes including a cinema, games room or gym. The area has its own courtyard and another bathroom so it could also be used as a fourth bedroom or be used as a quest bedroom when required. Also on this level is a private garage. It is a great home with well designed spaces which can be configured to meet the requirements of the new owner. Viewings are highly recommended if you are looking for a contemporary home in a peaceful location with incomparable views. Townhouse, Benahavís, Costa del Sol. 3 Bedrooms, 3 Bathrooms, Built 333 m², Terrace 27 m², Garden/Plot 60 m². Setting: Close To Shops, Close To Town. Orientation: South East. Condition: Excellent, Recently Renovated. Pool: Communal, Children's Pool. Climate Control: Air Conditioning, Hot A/C, Cold A/C, U/F Heating. Views: Sea, Mountain, Golf, Panoramic, Garden. Features: Covered Terrace, Fitted Wardrobes, Private Terrace, WiFi, Storage Room, Utility Room, Ensuite Bathroom, Jacuzzi, Barbeque, Double Glazing, Basement, Fiber Optic. Kitchen: Fully Fitted. Garden: Communal, Private, Easy Maintenance. Security: Gated Complex, Entry Phone, Alarm System. Parking: Underground, Garage, More Than One, Private. Utilities: Electricity, Drinkable Water, Telephone. Category: Holiday Homes, Luxury, Resale, Contemporary.