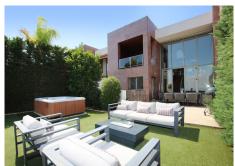

#### 3 Bedrooms Townhouse in Benahavis

**Benahavis** 

R4803844 - 895.000 €

2

\_

333 m<sup>2</sup>

60 m²

Contemporary 3-bedroom home for sale in Marbella Views, Benahavís. Marbella Views is a small residential complex of only 8 homes situated 10 minutes' drive to several golf courses, the beach and a range of amenities. The private gated complex boasts communal gardens with stunning views, a pool, a children's pool and CCTV. The house has been renovated house and offers a range of living spaces over 3 floors. The ground floor is an open-plan formal living / entertaining area with double height ceilings and floor-to-ceiling windows to add to the wow factor. The kitchen has been modified to a high specification cooking area which integrates with the marble dining table. This contemporary living area leads out on to a generous patio and garden with panoramic views to the mountains and sea, and the golf course in-between. Also on this level are two good sized double bedrooms and a bathroom with shower which doubles as a guest WC. On the top floor is another good sized open space. This is currently being used as a more informal living area but could also be used as an office. This leads onto the master suite which has a large en-suite bathroom,

HHomes - Camino de Camojan s/n, Edficio Camoján Center Oficina nº 15

Tel.: +34 951 543 462 - Email: info@hhomes.es - Web: https://hhomes.es

SEARCH FIND LOVE

multiple built in wardrobes and a private balcony with views of the garden, La Concha and the bay of Marbella. The bedroom area is easily large enough for a super-king bed. The basement is a huge open space which could be used for a variety of purposes including a cinema, games room or gym. The area has its own courtyard and another bathroom so it could also be used as a fourth bedroom or be used as a quest bedroom when required. Also on this level is a private garage. It is a great home with well designed spaces which can be configured to meet the requirements of the new owner. Viewings are highly recommended if you are looking for a contemporary home in a peaceful location with incomparable views. Townhouse, Benahavís, Costa del Sol. 3 Bedrooms, 3 Bathrooms, Built 333 m², Terrace 27 m², Garden/Plot 60 m². Setting: Close To Shops, Close To Town. Orientation: South East. Condition: Excellent, Recently Renovated. Pool: Communal, Children's Pool. Climate Control: Air Conditioning, Hot A/C, Cold A/C, U/F Heating. Views: Sea, Mountain, Golf, Panoramic, Garden. Features: Covered Terrace, Fitted Wardrobes, Private Terrace, WiFi, Storage Room, Utility Room, Ensuite Bathroom, Jacuzzi, Barbeque, Double Glazing, Basement, Fiber Optic. Kitchen: Fully Fitted. Garden: Communal, Private, Easy Maintenance. Security: Gated Complex, Entry Phone, Alarm System. Parking: Underground, Garage, More Than One, Private. Utilities: Electricity, Drinkable Water, Telephone. Category: Holiday Homes, Luxury, Resale, Contemporary.