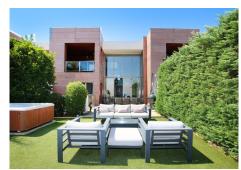

#### 3 Bedrooms Townhouse in Benahavis

**Benahavis** 

R4803844 - 895.000 €

2

\_

333 m<sup>2</sup>

60 m²

Contemporary 3-bedroom home for sale in Marbella Views, Benahavís. Marbella Views is a small residential complex of only 8 homes situated 10 minutes' drive to several golf courses, the beach and a range of amenities. The private gated complex boasts communal gardens with stunning views, a pool, a children's pool and CCTV. The house has been renovated house and offers a range of living spaces over 3 floors. The ground floor is an open-plan formal living / entertaining area with double height ceilings and floor-to-ceiling windows to add to the wow factor. The kitchen has been modified to a high specification cooking area which integrates with the marble dining table. This contemporary living area leads out on to a generous patio and garden with panoramic views to the mountains and sea, and the golf course in-between. Also on this level are two good sized double bedrooms and a bathroom with shower which doubles as a guest WC. On the top floor is another good sized open space. This is currently being used as a more informal living area but could also be used as an office. This leads onto the master suite which has a large en-suite bathroom,

HHomes - Camino de Camojan s/n, Edficio Camoján Center Oficina nº 15

Tel.: +34 951 543 462 - Email: info@hhomes.es - Web: https://hhomes.es

SEARCH FIND LOVE

multiple built in wardrobes and a private balcony with views of the garden, La Concha and the bay of Marbella. The bedroom area is easily large enough for a super-king bed. The basement is a huge open space which could be used for a variety of purposes including a cinema, games room or gym. The area has its own courtyard and another bathroom so it could also be used as a fourth bedroom or be used as a quest bedroom when required. Also on this level is a private garage. It is a great home with well designed spaces which can be configured to meet the requirements of the new owner. Viewings are highly recommended if you are looking for a contemporary home in a peaceful location with incomparable views. Townhouse, Benahavís, Costa del Sol. 3 Bedrooms, 3 Bathrooms, Built 333 m², Terrace 27 m², Garden/Plot 60 m². Setting: Close To Shops, Close To Town. Orientation: South East. Condition: Excellent, Recently Renovated. Pool: Communal, Children's Pool. Climate Control: Air Conditioning, Hot A/C, Cold A/C, U/F Heating. Views: Sea, Mountain, Golf, Panoramic, Garden. Features: Covered Terrace, Fitted Wardrobes, Private Terrace, WiFi, Storage Room, Utility Room, Ensuite Bathroom, Jacuzzi, Barbeque, Double Glazing, Basement, Fiber Optic. Kitchen: Fully Fitted. Garden: Communal, Private, Easy Maintenance. Security: Gated Complex, Entry Phone, Alarm System. Parking: Underground, Garage, More Than One, Private. Utilities: Electricity, Drinkable Water, Telephone. Category: Holiday Homes, Luxury, Resale, Contemporary.