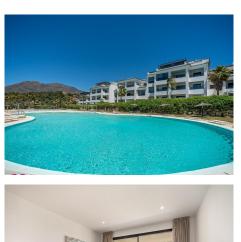

## 2 Bedrooms Ground Floor Apartment in Estepona Estepona

R4802410 - 570.000 €

2

,

74 m²

23 m<sup>2</sup>

Absolutely beautiful and extremely spacious two bedroom and two bathroom stunning garden apartment in Estepona! The apartment has been maintained to as new standard by the current owners, and is an ideal opportunity for anyone wanting a brand new property but not wishing to wait for construction, and is just 800m walk from the picturesque Estepona old town, and a 20 minutes drive from the popular Puerto Banus Marina to the east or the glamorous Sotogrande Marina to the west The apartment offers simply stunning sea views from every square metre of the property, and briefly comprises; entrance hall leading to a state of the art kitchen, flowing directly into the large lounge and dining area which opens onto a large south facing terrace and gated garden with stunning panoramic views. Two double bedrooms with fully fitted wardrobes and two full bathrooms complete the apartment. The property also has electrical domotica control for the windows, and lift access to the underground car park, where the property has a private parking space and storage room. The community offers large landscaped gardens with two swimming pools, one for adults and

HHomes - Camino de Camojan s/n, Edficio Camoján Center Oficina nº 15

Tel.: +34 951 543 462 - Email: info@hhomes.es - Web: https://hhomes.es

SEARCH FIND LOVE

one for children. You can also enjoy 2600m2 of sports area with padel and tennis courts, also with a large Reebok gym. An absolute must view apartment in a superb location!