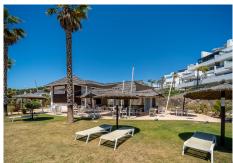

## 2 Bedrooms Ground Floor Apartment in Estepona Estepona

R4802410 - 570.000 €

2

,

74 m²

23 m<sup>2</sup>

Absolutely beautiful and extremely spacious two bedroom and two bathroom stunning garden apartment in Estepona! The apartment has been maintained to as new standard by the current owners, and is an ideal opportunity for anyone wanting a brand new property but not wishing to wait for construction, and is just 800m walk from the picturesque Estepona old town, and a 20 minutes drive from the popular Puerto Banus Marina to the east or the glamorous Sotogrande Marina to the west The apartment offers simply stunning sea views from every square metre of the property, and briefly comprises; entrance hall leading to a state of the art kitchen, flowing directly into the large lounge and dining area which opens onto a large south facing terrace and gated garden with stunning panoramic views. Two double bedrooms with fully fitted wardrobes and two full bathrooms complete the apartment. The property also has electrical domotica control for the windows, and lift access to the underground car park, where the property has a private parking space and storage room. The community offers large landscaped gardens with two swimming pools, one for adults and

HHomes - Camino de Camojan s/n, Edficio Camoján Center Oficina nº 15

Tel.: +34 951 543 462 - Email: info@hhomes.es - Web: https://hhomes.es

SEARCH FIND LOVE

one for children. You can also enjoy 2600m2 of sports area with padel and tennis courts, also with a large Reebok gym. An absolute must view apartment in a superb location!