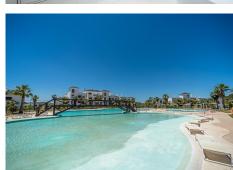

## 2 Bedrooms Ground Floor Apartment in Estepona Estepona

R4802410 - 570.000 €

2

,

74 m²

23 m<sup>2</sup>

Absolutely beautiful and extremely spacious two bedroom and two bathroom stunning garden apartment in Estepona! The apartment has been maintained to as new standard by the current owners, and is an ideal opportunity for anyone wanting a brand new property but not wishing to wait for construction, and is just 800m walk from the picturesque Estepona old town, and a 20 minutes drive from the popular Puerto Banus Marina to the east or the glamorous Sotogrande Marina to the west The apartment offers simply stunning sea views from every square metre of the property, and briefly comprises; entrance hall leading to a state of the art kitchen, flowing directly into the large lounge and dining area which opens onto a large south facing terrace and gated garden with stunning panoramic views. Two double bedrooms with fully fitted wardrobes and two full bathrooms complete the apartment. The property also has electrical domotica control for the windows, and lift access to the underground car park, where the property has a private parking space and storage room. The community offers large landscaped gardens with two swimming pools, one for adults and

HHomes - Camino de Camojan s/n, Edficio Camoján Center Oficina nº 15

Tel.: +34 951 543 462 - Email: info@hhomes.es - Web: https://hhomes.es

SEARCH FIND LOVE

one for children. You can also enjoy 2600m2 of sports area with padel and tennis courts, also with a large Reebok gym. An absolute must view apartment in a superb location!