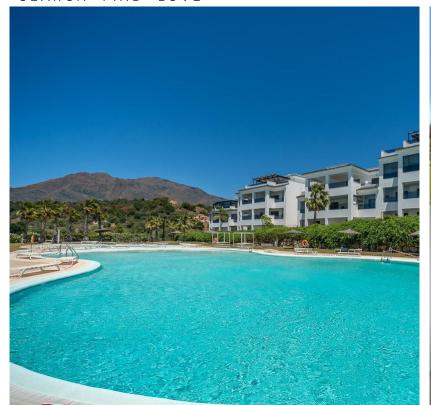

## 2 Bedrooms Ground Floor Apartment in Estepona Estepona

R4802410 - 570.000 €

2

,

74 m²

23 m<sup>2</sup>

Absolutely beautiful and extremely spacious two bedroom and two bathroom stunning garden apartment in Estepona! The apartment has been maintained to as new standard by the current owners, and is an ideal opportunity for anyone wanting a brand new property but not wishing to wait for construction, and is just 800m walk from the picturesque Estepona old town, and a 20 minutes drive from the popular Puerto Banus Marina to the east or the glamorous Sotogrande Marina to the west The apartment offers simply stunning sea views from every square metre of the property, and briefly comprises; entrance hall leading to a state of the art kitchen, flowing directly into the large lounge and dining area which opens onto a large south facing terrace and gated garden with stunning panoramic views. Two double bedrooms with fully fitted wardrobes and two full bathrooms complete the apartment. The property also has electrical domotica control for the windows, and lift access to the underground car park, where the property has a private parking space and storage room. The community offers large landscaped gardens with two swimming pools, one for adults and

HHomes - Camino de Camojan s/n, Edficio Camoján Center Oficina nº 15

Tel.: +34 951 543 462 - Email: info@hhomes.es - Web: https://hhomes.es

SEARCH FIND LOVE

one for children. You can also enjoy 2600m2 of sports area with padel and tennis courts, also with a large Reebok gym. An absolute must view apartment in a superb location!