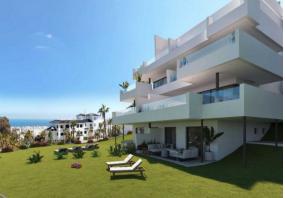

## 2 Bedrooms Ground Floor Apartment in Estepona Estepona

R4802410 - 570.000 €

2

,

74 m²

23 m<sup>2</sup>

Absolutely beautiful and extremely spacious two bedroom and two bathroom stunning garden apartment in Estepona! The apartment has been maintained to as new standard by the current owners, and is an ideal opportunity for anyone wanting a brand new property but not wishing to wait for construction, and is just 800m walk from the picturesque Estepona old town, and a 20 minutes drive from the popular Puerto Banus Marina to the east or the glamorous Sotogrande Marina to the west The apartment offers simply stunning sea views from every square metre of the property, and briefly comprises; entrance hall leading to a state of the art kitchen, flowing directly into the large lounge and dining area which opens onto a large south facing terrace and gated garden with stunning panoramic views. Two double bedrooms with fully fitted wardrobes and two full bathrooms complete the apartment. The property also has electrical domotica control for the windows, and lift access to the underground car park, where the property has a private parking space and storage room. The community offers large landscaped gardens with two swimming pools, one for adults and

HHomes - Camino de Camojan s/n, Edficio Camoján Center Oficina nº 15

Tel.: +34 951 543 462 - Email: info@hhomes.es - Web: https://hhomes.es

SEARCH FIND LOVE

one for children. You can also enjoy 2600m2 of sports area with padel and tennis courts, also with a large Reebok gym. An absolute must view apartment in a superb location!