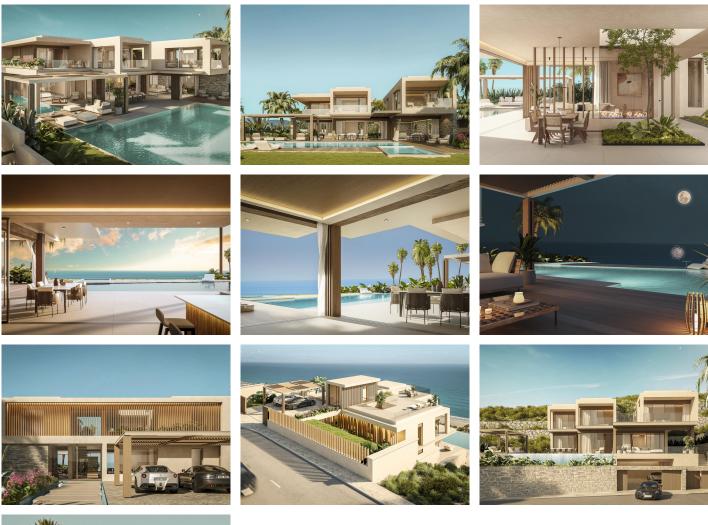

## R4798963 - 1.973.914 €

EXPLORE A NEW STANDARD OF LUXURY LIVING THAT FUSES INNOVATION AND ELEGANCE Our five exclusive villas in La Paloma, perfectly situated between La Duquesa and the port of Sotogrande, offer a unique blend of marine tranquility and modern luxury. With panoramic views of the Mediterranean Sea. Each villa is a model of contemporary architecture, built with high quality materials and precise construction management. Step into spacious, bright interiors where every detail is designed to offer maximum comfort and elegance. Panoramic ocean views provide a peaceful backdrop to your daily life, turning these homes into an incredible space of calm and sophistication. The Villas is a balance of southeast orientation and light combined with maximum use of the incredible views of Horizonte, where the sky meets the sea. Located in Manilva, between Marbella and Sotogrande, Puerto de la Duquesa is famous for its quiet beaches and pleasant climate all year round. It is one of the most prestigious, exclusive and luxurious ports on the Costa del\_Sol. Its\_strategic\_location\_near\_Puerto\_Banús\_and\_the\_Gibraltar\_International Airport offers good