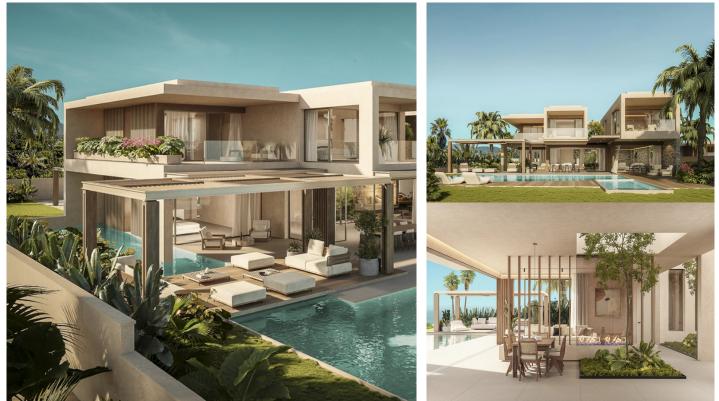

## R4798963 - 1.973.914 €

EXPLORE A NEW STANDARD OF LUXURY LIVING THAT FUSES INNOVATION AND ELEGANCE Our five exclusive villas in La Paloma, perfectly situated between La Duquesa and the port of Sotogrande, offer a unique blend of marine tranquility and modern luxury. With panoramic views of the Mediterranean Sea. Each villa is a model of contemporary architecture, built with high quality materials and precise construction management. Step into spacious, bright interiors where every detail is designed to offer maximum comfort and elegance. Panoramic ocean views provide a peaceful backdrop to your daily life, turning these homes into an incredible space of calm and sophistication. The Villas is a balance of southeast orientation and light combined with maximum use of the incredible views of Horizonte, where the sky meets the sea. Located in Manilva, between Marbella and Sotogrande, Puerto de la Duquesa is famous for its quiet beaches and pleasant climate all year round. It is one of the most prestigious, exclusive and luxurious ports on the Costa del\_Sol. Its\_strategic\_location\_near\_Puerto\_Banús\_and\_the\_Gibraltar\_International Airport offers good