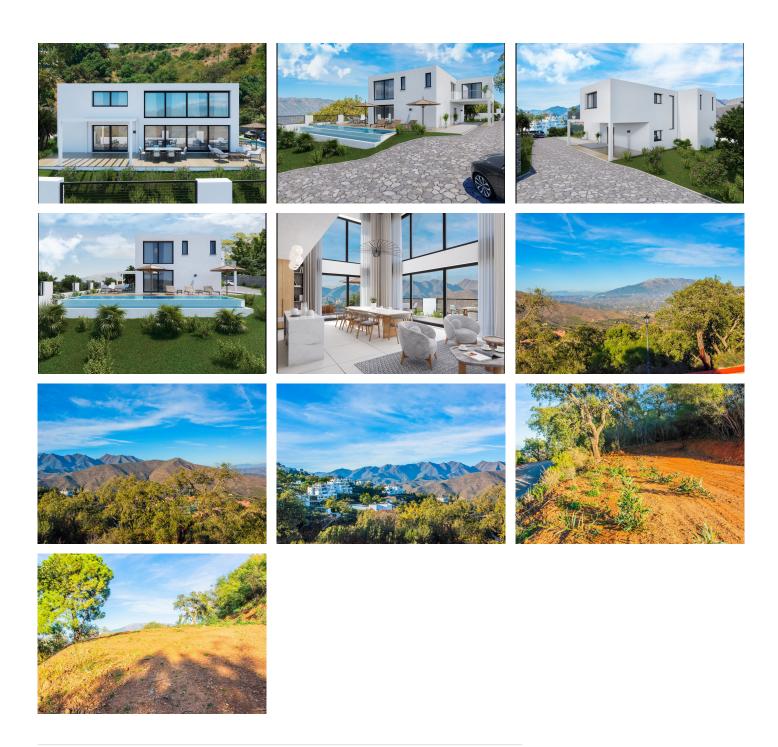

## 4 Bedrooms House in La Mairena

La Mairena

R4791493 - 1.400.000 €

4

15

228 m<sup>2</sup>

1563 m<sup>2</sup>

Nestled in the serene and prestigious enclave of La Mairena, this stunning off-plan villa epitomizes luxury and modern living. The villa spans a generous plot, offering expansive living spaces both indoors and outdoors. Featuring 4 spacious bedrooms and 4 elegantly designed bathrooms, the villa boasts an open-concept layout that seamlessly blends contemporary aesthetics with functional design. Each bedroom is a private retreat, complete with en-suite bathrooms, large windows, with breathtaking views of the surrounding landscape. The main living area is a masterpiece of modern architecture, with floor-to-ceiling windows that flood the 328m² space with natural light and offer panoramic vistas. The state-of-the-art kitchen, equipped with top-of-the-line appliances, flows effortlessly into the dining and living areas, creating a perfect environment for entertaining and family gatherings. Outside, the villa is surrounded by beautifully landscaped gardens, a private infinity pool, and spacious terraces totaling 102m², providing the ultimate setting for relaxation and outdoor living. It also includes a private garage. Situated in the tranquil and