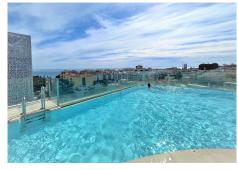

## 2 Bedrooms Middle Floor Apartment in Estepona Estepona

R4790533 - 675.000 €

9

\_

06 m<sup>2</sup>

106 m<sup>2</sup>

This beautiful and stylish flat is situated in a recently built modern complex in the centre of the family resort of Estepona on the Costa del Sol. It is a spacious and fully air-conditioned flat offering two bedrooms and two bathrooms (one with shower). Being located in the town centre, right next to the new town hall, it is very close to some restaurants, bars, cafes and supermarkets. Inside the flat, you will find an en-suite master bedroom with a comfortable super king-size bed and the second bedroom has two single beds. The kitchen is bright and open plan, which is fully equipped with all the appliances you could possibly need. The balcony, which is accessed via the lounge, is north-east facing and has lovely views of the town and Sierra Bermeja. The flat includes a private parking space in the underground garage, which has direct access to the flat floor. Within the development you will find an amazing rooftop infinity pool with sun loungers and beautiful views of the town and the Mediterranean. In addition, you will also have access to the building's modern gym-facilities, including a sauna, social area. All-in all, a modern, well-equipped flat in the heart of