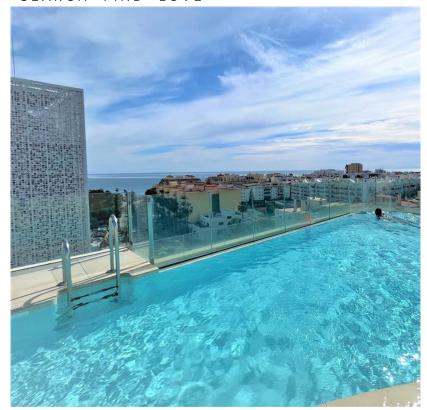

## 2 Bedrooms Middle Floor Apartment in Estepona Estepona

R4790533 - 675.000 €

9

\_

06 m<sup>2</sup>

106 m<sup>2</sup>

This beautiful and stylish flat is situated in a recently built modern complex in the centre of the family resort of Estepona on the Costa del Sol. It is a spacious and fully air-conditioned flat offering two bedrooms and two bathrooms (one with shower). Being located in the town centre, right next to the new town hall, it is very close to some restaurants, bars, cafes and supermarkets. Inside the flat, you will find an en-suite master bedroom with a comfortable super king-size bed and the second bedroom has two single beds. The kitchen is bright and open plan, which is fully equipped with all the appliances you could possibly need. The balcony, which is accessed via the lounge, is north-east facing and has lovely views of the town and Sierra Bermeja. The flat includes a private parking space in the underground garage, which has direct access to the flat floor. Within the development you will find an amazing rooftop infinity pool with sun loungers and beautiful views of the town and the Mediterranean. In addition, you will also have access to the building's modern gym-facilities, including a sauna, social area. All-in all, a modern, well-equipped flat in the heart of