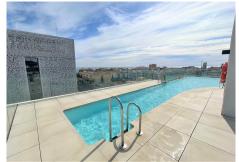

## 2 Bedrooms Middle Floor Apartment in Estepona Estepona

R4790533 - 675.000 €

9

\_

06 m<sup>2</sup>

106 m<sup>2</sup>

This beautiful and stylish flat is situated in a recently built modern complex in the centre of the family resort of Estepona on the Costa del Sol. It is a spacious and fully air-conditioned flat offering two bedrooms and two bathrooms (one with shower). Being located in the town centre, right next to the new town hall, it is very close to some restaurants, bars, cafes and supermarkets. Inside the flat, you will find an en-suite master bedroom with a comfortable super king-size bed and the second bedroom has two single beds. The kitchen is bright and open plan, which is fully equipped with all the appliances you could possibly need. The balcony, which is accessed via the lounge, is north-east facing and has lovely views of the town and Sierra Bermeja. The flat includes a private parking space in the underground garage, which has direct access to the flat floor. Within the development you will find an amazing rooftop infinity pool with sun loungers and beautiful views of the town and the Mediterranean. In addition, you will also have access to the building's modern gym-facilities, including a sauna, social area. All-in all, a modern, well-equipped flat in the heart of