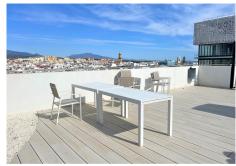

## 2 Bedrooms Middle Floor Apartment in Estepona Estepona

R4790533 - 675.000 €

9

\_

06 m<sup>2</sup>

106 m<sup>2</sup>

This beautiful and stylish flat is situated in a recently built modern complex in the centre of the family resort of Estepona on the Costa del Sol. It is a spacious and fully air-conditioned flat offering two bedrooms and two bathrooms (one with shower). Being located in the town centre, right next to the new town hall, it is very close to some restaurants, bars, cafes and supermarkets. Inside the flat, you will find an en-suite master bedroom with a comfortable super king-size bed and the second bedroom has two single beds. The kitchen is bright and open plan, which is fully equipped with all the appliances you could possibly need. The balcony, which is accessed via the lounge, is north-east facing and has lovely views of the town and Sierra Bermeja. The flat includes a private parking space in the underground garage, which has direct access to the flat floor. Within the development you will find an amazing rooftop infinity pool with sun loungers and beautiful views of the town and the Mediterranean. In addition, you will also have access to the building's modern gym-facilities, including a sauna, social area. All-in all, a modern, well-equipped flat in the heart of