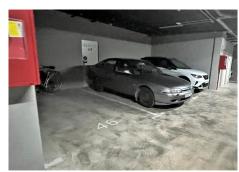

## 2 Bedrooms Middle Floor Apartment in Estepona Estepona

R4790533 - 675.000 €

9

\_

06 m<sup>2</sup>

106 m<sup>2</sup>

This beautiful and stylish flat is situated in a recently built modern complex in the centre of the family resort of Estepona on the Costa del Sol. It is a spacious and fully air-conditioned flat offering two bedrooms and two bathrooms (one with shower). Being located in the town centre, right next to the new town hall, it is very close to some restaurants, bars, cafes and supermarkets. Inside the flat, you will find an en-suite master bedroom with a comfortable super king-size bed and the second bedroom has two single beds. The kitchen is bright and open plan, which is fully equipped with all the appliances you could possibly need. The balcony, which is accessed via the lounge, is north-east facing and has lovely views of the town and Sierra Bermeja. The flat includes a private parking space in the underground garage, which has direct access to the flat floor. Within the development you will find an amazing rooftop infinity pool with sun loungers and beautiful views of the town and the Mediterranean. In addition, you will also have access to the building's modern gym-facilities, including a sauna, social area. All-in all, a modern, well-equipped flat in the heart of