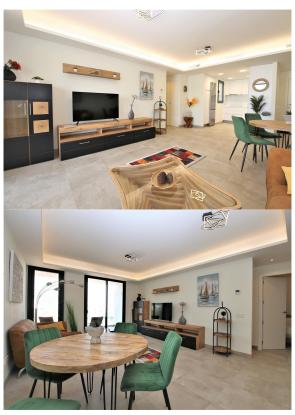

## 2 Bedrooms Middle Floor Apartment in Estepona Estepona

R4790533 - 675.000 €

9

\_

06 m<sup>2</sup>

106 m<sup>2</sup>

This beautiful and stylish flat is situated in a recently built modern complex in the centre of the family resort of Estepona on the Costa del Sol. It is a spacious and fully air-conditioned flat offering two bedrooms and two bathrooms (one with shower). Being located in the town centre, right next to the new town hall, it is very close to some restaurants, bars, cafes and supermarkets. Inside the flat, you will find an en-suite master bedroom with a comfortable super king-size bed and the second bedroom has two single beds. The kitchen is bright and open plan, which is fully equipped with all the appliances you could possibly need. The balcony, which is accessed via the lounge, is north-east facing and has lovely views of the town and Sierra Bermeja. The flat includes a private parking space in the underground garage, which has direct access to the flat floor. Within the development you will find an amazing rooftop infinity pool with sun loungers and beautiful views of the town and the Mediterranean. In addition, you will also have access to the building's modern gym-facilities, including a sauna, social area. All-in all, a modern, well-equipped flat in the heart of