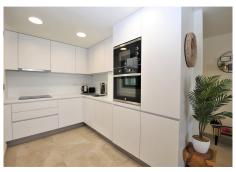

## 2 Bedrooms Middle Floor Apartment in Estepona Estepona

R4790533 - 675.000 €

9

\_

06 m<sup>2</sup>

106 m<sup>2</sup>

This beautiful and stylish flat is situated in a recently built modern complex in the centre of the family resort of Estepona on the Costa del Sol. It is a spacious and fully air-conditioned flat offering two bedrooms and two bathrooms (one with shower). Being located in the town centre, right next to the new town hall, it is very close to some restaurants, bars, cafes and supermarkets. Inside the flat, you will find an en-suite master bedroom with a comfortable super king-size bed and the second bedroom has two single beds. The kitchen is bright and open plan, which is fully equipped with all the appliances you could possibly need. The balcony, which is accessed via the lounge, is north-east facing and has lovely views of the town and Sierra Bermeja. The flat includes a private parking space in the underground garage, which has direct access to the flat floor. Within the development you will find an amazing rooftop infinity pool with sun loungers and beautiful views of the town and the Mediterranean. In addition, you will also have access to the building's modern gym-facilities, including a sauna, social area. All-in all, a modern, well-equipped flat in the heart of