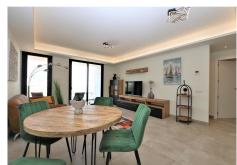

## 2 Bedrooms Middle Floor Apartment in Estepona Estepona

R4790533 - 675.000 €

9

\_

06 m<sup>2</sup>

106 m<sup>2</sup>

This beautiful and stylish flat is situated in a recently built modern complex in the centre of the family resort of Estepona on the Costa del Sol. It is a spacious and fully air-conditioned flat offering two bedrooms and two bathrooms (one with shower). Being located in the town centre, right next to the new town hall, it is very close to some restaurants, bars, cafes and supermarkets. Inside the flat, you will find an en-suite master bedroom with a comfortable super king-size bed and the second bedroom has two single beds. The kitchen is bright and open plan, which is fully equipped with all the appliances you could possibly need. The balcony, which is accessed via the lounge, is north-east facing and has lovely views of the town and Sierra Bermeja. The flat includes a private parking space in the underground garage, which has direct access to the flat floor. Within the development you will find an amazing rooftop infinity pool with sun loungers and beautiful views of the town and the Mediterranean. In addition, you will also have access to the building's modern gym-facilities, including a sauna, social area. All-in all, a modern, well-equipped flat in the heart of