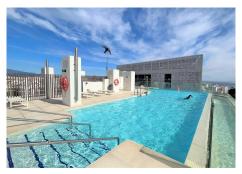

## 2 Bedrooms Middle Floor Apartment in Estepona Estepona

R4790533 - 675.000 €

9

\_

06 m<sup>2</sup>

106 m<sup>2</sup>

This beautiful and stylish flat is situated in a recently built modern complex in the centre of the family resort of Estepona on the Costa del Sol. It is a spacious and fully air-conditioned flat offering two bedrooms and two bathrooms (one with shower). Being located in the town centre, right next to the new town hall, it is very close to some restaurants, bars, cafes and supermarkets. Inside the flat, you will find an en-suite master bedroom with a comfortable super king-size bed and the second bedroom has two single beds. The kitchen is bright and open plan, which is fully equipped with all the appliances you could possibly need. The balcony, which is accessed via the lounge, is north-east facing and has lovely views of the town and Sierra Bermeja. The flat includes a private parking space in the underground garage, which has direct access to the flat floor. Within the development you will find an amazing rooftop infinity pool with sun loungers and beautiful views of the town and the Mediterranean. In addition, you will also have access to the building's modern gym-facilities, including a sauna, social area. All-in all, a modern, well-equipped flat in the heart of