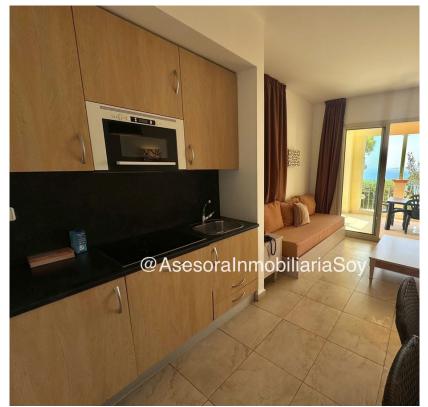

## 1 Bedrooms Middle Floor Apartment in Manilva Manilva

R4789153 - 180.000 €

1

.

66 m²

11 m<sup>2</sup>

Description Unique investment opportunity in a renowned tourist complex! If you are looking for an investment property to rent; this is your great opportunity. We present this charming 1 bedroom and 1 bathroom apartment, with 77 m² built and 42 m² useful, located on the first floor of a modern building with elevator. Enjoy a terrace and a balcony facing South, East and West, perfect to make the most of the natural light. The property is in excellent condition and has fitted wardrobes, electric heating and air conditioning for your comfort. This property offers a guaranteed return of 6.5% on your investment, with all expenses assumed by the management company, including community, cleaning, accommodation management, electricity and water. You will only have to worry about the IBI. In addition, you will receive the rental amount ANNUALLY every November. As the owner, you will be able to enjoy the property one week a year and benefit from special prices for accommodation after that week. Built in 2008, this apartment has a parking-space included in the price and access to a communal swimming pool, playground and garden