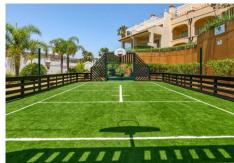

## 1 Bedrooms Middle Floor Apartment in Manilva Manilva

R4789153 - 180.000 €

1

.

66 m²

11 m<sup>2</sup>

Description Unique investment opportunity in a renowned tourist complex! If you are looking for an investment property to rent; this is your great opportunity. We present this charming 1 bedroom and 1 bathroom apartment, with 77 m² built and 42 m² useful, located on the first floor of a modern building with elevator. Enjoy a terrace and a balcony facing South, East and West, perfect to make the most of the natural light. The property is in excellent condition and has fitted wardrobes, electric heating and air conditioning for your comfort. This property offers a guaranteed return of 6.5% on your investment, with all expenses assumed by the management company, including community, cleaning, accommodation management, electricity and water. You will only have to worry about the IBI. In addition, you will receive the rental amount ANNUALLY every November. As the owner, you will be able to enjoy the property one week a year and benefit from special prices for accommodation after that week. Built in 2008, this apartment has a parking-space included in the price and access to a communal swimming pool, playground and garden