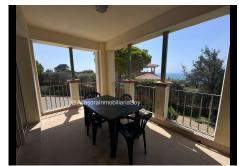

## 1 Bedrooms Middle Floor Apartment in Manilva Manilva

R4789153 - 180.000 €

1

.

66 m²

11 m<sup>2</sup>

Description Unique investment opportunity in a renowned tourist complex! If you are looking for an investment property to rent; this is your great opportunity. We present this charming 1 bedroom and 1 bathroom apartment, with 77 m² built and 42 m² useful, located on the first floor of a modern building with elevator. Enjoy a terrace and a balcony facing South, East and West, perfect to make the most of the natural light. The property is in excellent condition and has fitted wardrobes, electric heating and air conditioning for your comfort. This property offers a guaranteed return of 6.5% on your investment, with all expenses assumed by the management company, including community, cleaning, accommodation management, electricity and water. You will only have to worry about the IBI. In addition, you will receive the rental amount ANNUALLY every November. As the owner, you will be able to enjoy the property one week a year and benefit from special prices for accommodation after that week. Built in 2008, this apartment has a parking-space included in the price and access to a communal swimming pool, playground and garden