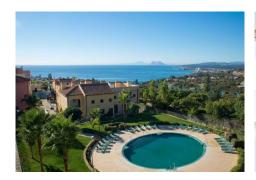

## 1 Bedrooms Middle Floor Apartment in Manilva Manilva

R4789153 - 180.000 €

1

.

66 m²

11 m<sup>2</sup>

Description Unique investment opportunity in a renowned tourist complex! If you are looking for an investment property to rent; this is your great opportunity. We present this charming 1 bedroom and 1 bathroom apartment, with 77 m² built and 42 m² useful, located on the first floor of a modern building with elevator. Enjoy a terrace and a balcony facing South, East and West, perfect to make the most of the natural light. The property is in excellent condition and has fitted wardrobes, electric heating and air conditioning for your comfort. This property offers a guaranteed return of 6.5% on your investment, with all expenses assumed by the management company, including community, cleaning, accommodation management, electricity and water. You will only have to worry about the IBI. In addition, you will receive the rental amount ANNUALLY every November. As the owner, you will be able to enjoy the property one week a year and benefit from special prices for accommodation after that week. Built in 2008, this apartment has a parking-space included in the price and access to a communal swimming pool, playground and garden