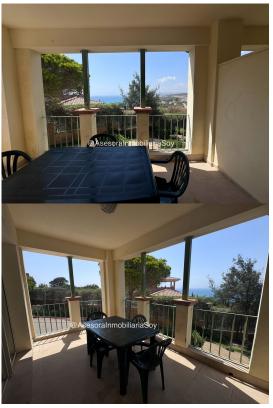

## 1 Bedrooms Middle Floor Apartment in Manilva Manilva

R4789153 - 180.000 €

1

.

66 m²

11 m<sup>2</sup>

Description Unique investment opportunity in a renowned tourist complex! If you are looking for an investment property to rent; this is your great opportunity. We present this charming 1 bedroom and 1 bathroom apartment, with 77 m² built and 42 m² useful, located on the first floor of a modern building with elevator. Enjoy a terrace and a balcony facing South, East and West, perfect to make the most of the natural light. The property is in excellent condition and has fitted wardrobes, electric heating and air conditioning for your comfort. This property offers a guaranteed return of 6.5% on your investment, with all expenses assumed by the management company, including community, cleaning, accommodation management, electricity and water. You will only have to worry about the IBI. In addition, you will receive the rental amount ANNUALLY every November. As the owner, you will be able to enjoy the property one week a year and benefit from special prices for accommodation after that week. Built in 2008, this apartment has a parking-space included in the price and access to a communal swimming pool, playground and garden