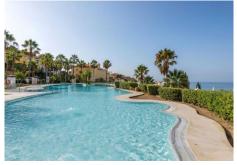

## 1 Bedrooms Middle Floor Apartment in Manilva Manilva

R4789153 - 180.000 €

1

.

66 m²

11 m<sup>2</sup>

Description Unique investment opportunity in a renowned tourist complex! If you are looking for an investment property to rent; this is your great opportunity. We present this charming 1 bedroom and 1 bathroom apartment, with 77 m² built and 42 m² useful, located on the first floor of a modern building with elevator. Enjoy a terrace and a balcony facing South, East and West, perfect to make the most of the natural light. The property is in excellent condition and has fitted wardrobes, electric heating and air conditioning for your comfort. This property offers a guaranteed return of 6.5% on your investment, with all expenses assumed by the management company, including community, cleaning, accommodation management, electricity and water. You will only have to worry about the IBI. In addition, you will receive the rental amount ANNUALLY every November. As the owner, you will be able to enjoy the property one week a year and benefit from special prices for accommodation after that week. Built in 2008, this apartment has a parking-space included in the price and access to a communal swimming pool, playground and garden