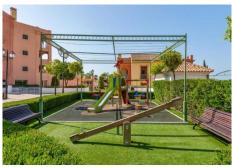

## 1 Bedrooms Middle Floor Apartment in Manilva Manilva

R4789153 - 180.000 €

1

.

66 m²

11 m<sup>2</sup>

Description Unique investment opportunity in a renowned tourist complex! If you are looking for an investment property to rent; this is your great opportunity. We present this charming 1 bedroom and 1 bathroom apartment, with 77 m² built and 42 m² useful, located on the first floor of a modern building with elevator. Enjoy a terrace and a balcony facing South, East and West, perfect to make the most of the natural light. The property is in excellent condition and has fitted wardrobes, electric heating and air conditioning for your comfort. This property offers a guaranteed return of 6.5% on your investment, with all expenses assumed by the management company, including community, cleaning, accommodation management, electricity and water. You will only have to worry about the IBI. In addition, you will receive the rental amount ANNUALLY every November. As the owner, you will be able to enjoy the property one week a year and benefit from special prices for accommodation after that week. Built in 2008, this apartment has a parking-space included in the price and access to a communal swimming pool, playground and garden