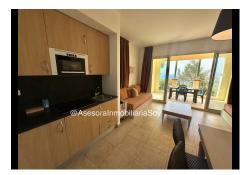

## 1 Bedrooms Middle Floor Apartment in Manilva Manilva

R4789153 - 180.000 €

1

.

66 m²

11 m<sup>2</sup>

Description Unique investment opportunity in a renowned tourist complex! If you are looking for an investment property to rent; this is your great opportunity. We present this charming 1 bedroom and 1 bathroom apartment, with 77 m² built and 42 m² useful, located on the first floor of a modern building with elevator. Enjoy a terrace and a balcony facing South, East and West, perfect to make the most of the natural light. The property is in excellent condition and has fitted wardrobes, electric heating and air conditioning for your comfort. This property offers a guaranteed return of 6.5% on your investment, with all expenses assumed by the management company, including community, cleaning, accommodation management, electricity and water. You will only have to worry about the IBI. In addition, you will receive the rental amount ANNUALLY every November. As the owner, you will be able to enjoy the property one week a year and benefit from special prices for accommodation after that week. Built in 2008, this apartment has a parking-space included in the price and access to a communal swimming pool, playground and garden