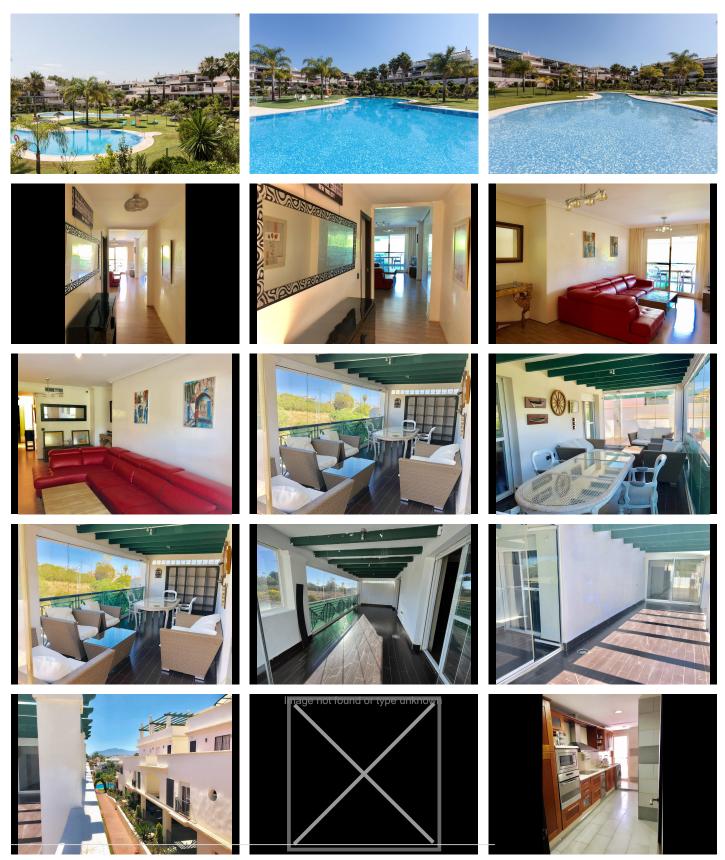

## 2 Bedrooms Middle Floor Apartment in Nueva Andalucía

Nueva Andalucía

R4784320 - 430.000 €

2

\_

28 m<sup>2</sup>

35 m<sup>2</sup>

Extra large ample and bright corner apartment in the sought after Lorcrimar complex. The property has two bedrooms, two bathrooms, living-dining, large kitchen and a full wrap round terrace with views to gardens as well as street. This property offers much potential as is it is corner and larger than the usual two bedroom apartments in the complex, plenty terrace space. Includes alocated garage space inside community just bellow the apartment. The complex has lovely swimming pools and gardens maintained to high standards. Location is superb as you can walk to gym, the beach, restaurants and even has convenient small supermarkets in the neighbourhood. Puerto Banus and the beach at a short walk of 10 minutes away. Schools both public and private less than a 5 minute drive as well as 5 golf courses in the immediate surroundings. Ideal investment opportunity for anyone looking to buy and live all year round, as a holiday home or a rental investment with good rental return. The property is rented at the moment so for viewings please give advance notice.