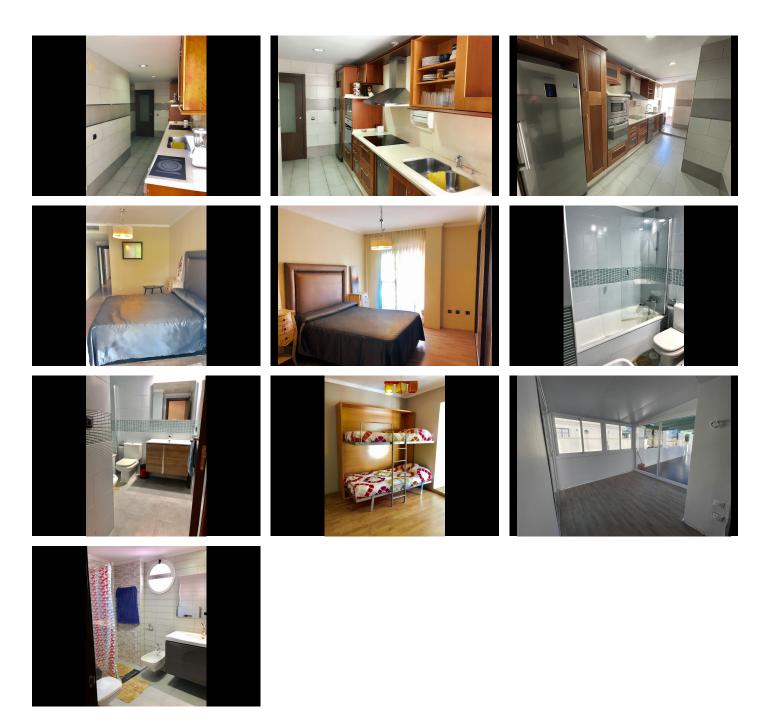

## 2 Bedrooms Middle Floor Apartment in Nueva Andalucía

Nueva Andalucía

R4784320 - 430.000 €

2

\_

28 m<sup>2</sup>

35 m<sup>2</sup>

Extra large ample and bright corner apartment in the sought after Lorcrimar complex. The property has two bedrooms, two bathrooms, living-dining, large kitchen and a full wrap round terrace with views to gardens as well as street. This property offers much potential as is it is corner and larger than the usual two bedroom apartments in the complex, plenty terrace space. Includes alocated garage space inside community just bellow the apartment. The complex has lovely swimming pools and gardens maintained to high standards. Location is superb as you can walk to gym, the beach, restaurants and even has convenient small supermarkets in the neighbourhood. Puerto Banus and the beach at a short walk of 10 minutes away. Schools both public and private less than a 5 minute drive as well as 5 golf courses in the immediate surroundings. Ideal investment opportunity for anyone looking to buy and live all year round, as a holiday home or a rental investment with good rental return. The property is rented at the moment so for viewings please give advance notice.