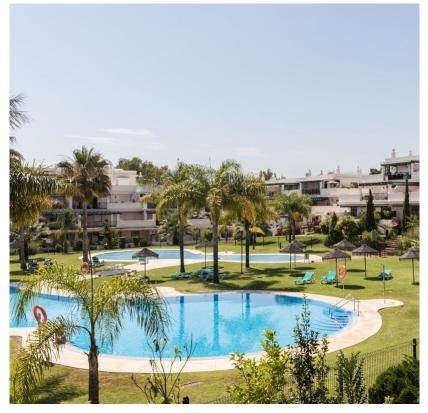

## 2 Bedrooms Middle Floor Apartment in Nueva Andalucía

Nueva Andalucía

R4784320 - 430.000 €

2

\_

28 m<sup>2</sup>

35 m<sup>2</sup>

Extra large ample and bright corner apartment in the sought after Lorcrimar complex. The property has two bedrooms, two bathrooms, living-dining, large kitchen and a full wrap round terrace with views to gardens as well as street. This property offers much potential as is it is corner and larger than the usual two bedroom apartments in the complex, plenty terrace space. Includes alocated garage space inside community just bellow the apartment. The complex has lovely swimming pools and gardens maintained to high standards. Location is superb as you can walk to gym, the beach, restaurants and even has convenient small supermarkets in the neighbourhood. Puerto Banus and the beach at a short walk of 10 minutes away. Schools both public and private less than a 5 minute drive as well as 5 golf courses in the immediate surroundings. Ideal investment opportunity for anyone looking to buy and live all year round, as a holiday home or a rental investment with good rental return. The property is rented at the moment so for viewings please give advance notice.