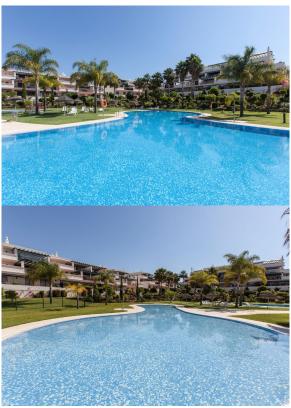

## 2 Bedrooms Middle Floor Apartment in Nueva Andalucía

Nueva Andalucía

R4784320 - 430.000 €

2

\_

28 m<sup>2</sup>

35 m<sup>2</sup>

Extra large ample and bright corner apartment in the sought after Lorcrimar complex. The property has two bedrooms, two bathrooms, living-dining, large kitchen and a full wrap round terrace with views to gardens as well as street. This property offers much potential as is it is corner and larger than the usual two bedroom apartments in the complex, plenty terrace space. Includes alocated garage space inside community just bellow the apartment. The complex has lovely swimming pools and gardens maintained to high standards. Location is superb as you can walk to gym, the beach, restaurants and even has convenient small supermarkets in the neighbourhood. Puerto Banus and the beach at a short walk of 10 minutes away. Schools both public and private less than a 5 minute drive as well as 5 golf courses in the immediate surroundings. Ideal investment opportunity for anyone looking to buy and live all year round, as a holiday home or a rental investment with good rental return. The property is rented at the moment so for viewings please give advance notice.