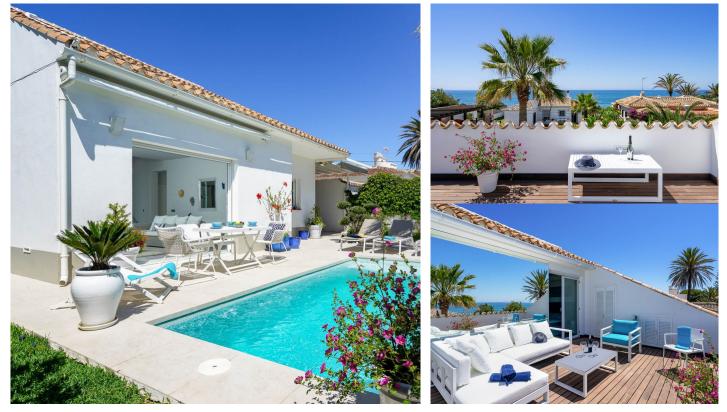

## R4783957 - 2.200.000 €

m²

• 335 m<sup>2</sup>

Unique second line beach Villa Investment Opportunity in Marbesa Located in the highly sought-after area of Marbesa, this stunning beach villa is an exceptional investment opportunity. This beautiful coastal town is renowned for its picturesque beaches, excellent restaurants, and convenient amenities. Just a short drive from Marbella city center, this property offers the perfect blend of relaxation and accessibility. The villa's design is thoughtfully distributed over two levels. The ground floor features a spacious living room with a dining area and kitchen, as well as two bedrooms and two bathrooms. The second floor boasts a gallery with a glass floor and a master bedroom with an en-suite bathroom, complete with a front balcony offering breathtaking sea views. This is the perfect spot to spend quality time with friends and family, soaking up the sea breeze and enjoying the sounds of the waves. The villa's garden is well-manicured and easy to maintain, featuring a delightful swimming pool that will become another popular gathering spot for you and your-loved ones. With its south-facing orientation, the villa receives sun all day long, making it the perfect