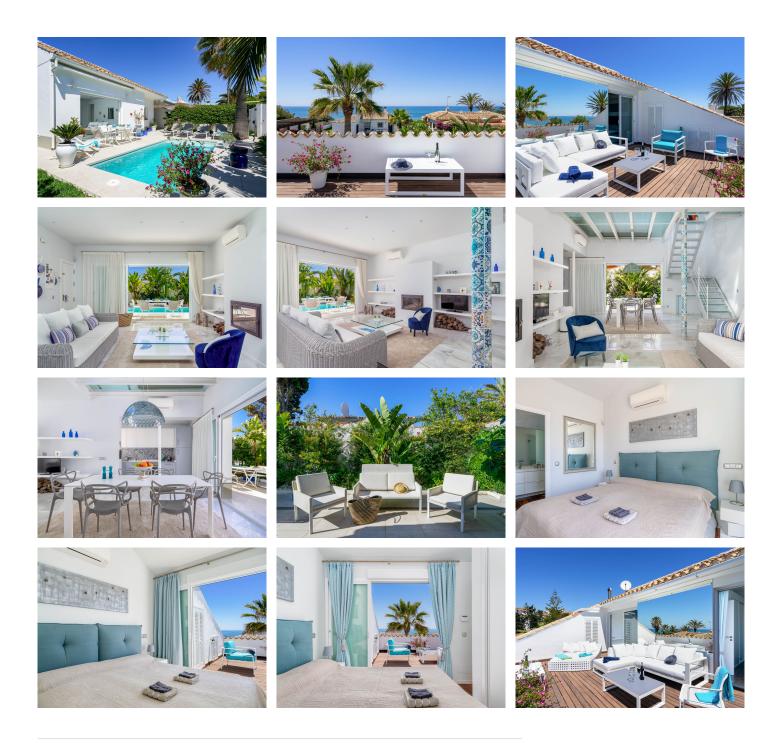

## R4783957 - 2.200.000 €

m²

• 335 m<sup>2</sup>

Unique second line beach Villa Investment Opportunity in Marbesa Located in the highly sought-after area of Marbesa, this stunning beach villa is an exceptional investment opportunity. This beautiful coastal town is renowned for its picturesque beaches, excellent restaurants, and convenient amenities. Just a short drive from Marbella city center, this property offers the perfect blend of relaxation and accessibility. The villa's design is thoughtfully distributed over two levels. The ground floor features a spacious living room with a dining area and kitchen, as well as two bedrooms and two bathrooms. The second floor boasts a gallery with a glass floor and a master bedroom with an en-suite bathroom, complete with a front balcony offering breathtaking sea views. This is the perfect spot to spend quality time with friends and family, soaking up the sea breeze and enjoying the sounds of the waves. The villa's garden is well-manicured and easy to maintain, featuring a delightful swimming pool that will become another popular gathering spot for you and your-loved ones. With its south-facing orientation, the villa receives sun all day long, making it the perfect