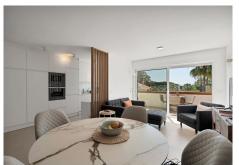

## 2 Bedrooms Duplex in Marbella Center

Marbella Center

R4779076 - 375.500 €

2

\_

11 m<sup>2</sup>

m2

Welcome to this charming duplex located in Carib Playa, Marbella! With a surface area of ninety-one square meters and ninety-nine square decimeters, this home offers a comfortable and well-distributed space to enjoy coastal living. On the upper floor, you will find a welcoming entrance hall leading to a spacious living-dining room, perfect for relaxing or entertaining guests. The modern, well-equipped kitchen is ready to meet your culinary needs. From the upper floor, there is access to a terrace, ideal for enjoying the outdoors and the views. This floor also features an elegant staircase leading to the lower floor. On the lower floor, this duplex offers two bright bedrooms, each with its own private terrace, providing an intimate space for rest. Additionally, there is a full bathroom and an additional guest toilet, as well as a hallway connecting all the rooms on this floor. Located just a 3-minute walk from the beach, this duplex is perfect for those looking for a home near the sea. Don't miss the opportunity to live in this gem of Carib Playa! The abbreviated information document is available to you. Expenses: Taxes (ITP or VAT+AJD) + Notarial and registration