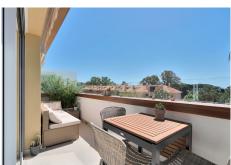

## 2 Bedrooms Duplex in Marbella Center

Marbella Center

R4779076 - 375.500 €

2

\_

11 m<sup>2</sup>

m2

Welcome to this charming duplex located in Carib Playa, Marbella! With a surface area of ninety-one square meters and ninety-nine square decimeters, this home offers a comfortable and well-distributed space to enjoy coastal living. On the upper floor, you will find a welcoming entrance hall leading to a spacious living-dining room, perfect for relaxing or entertaining guests. The modern, well-equipped kitchen is ready to meet your culinary needs. From the upper floor, there is access to a terrace, ideal for enjoying the outdoors and the views. This floor also features an elegant staircase leading to the lower floor. On the lower floor, this duplex offers two bright bedrooms, each with its own private terrace, providing an intimate space for rest. Additionally, there is a full bathroom and an additional guest toilet, as well as a hallway connecting all the rooms on this floor. Located just a 3-minute walk from the beach, this duplex is perfect for those looking for a home near the sea. Don't miss the opportunity to live in this gem of Carib Playa! The abbreviated information document is available to you. Expenses: Taxes (ITP or VAT+AJD) + Notarial and registration