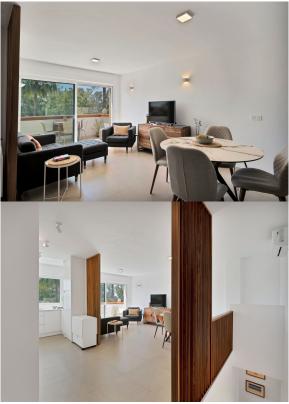

## 2 Bedrooms Duplex in Marbella Center

Marbella Center

R4779076 - 375.500 €

2

\_

11 m<sup>2</sup>

m2

Welcome to this charming duplex located in Carib Playa, Marbella! With a surface area of ninety-one square meters and ninety-nine square decimeters, this home offers a comfortable and well-distributed space to enjoy coastal living. On the upper floor, you will find a welcoming entrance hall leading to a spacious living-dining room, perfect for relaxing or entertaining guests. The modern, well-equipped kitchen is ready to meet your culinary needs. From the upper floor, there is access to a terrace, ideal for enjoying the outdoors and the views. This floor also features an elegant staircase leading to the lower floor. On the lower floor, this duplex offers two bright bedrooms, each with its own private terrace, providing an intimate space for rest. Additionally, there is a full bathroom and an additional guest toilet, as well as a hallway connecting all the rooms on this floor. Located just a 3-minute walk from the beach, this duplex is perfect for those looking for a home near the sea. Don't miss the opportunity to live in this gem of Carib Playa! The abbreviated information document is available to you. Expenses: Taxes (ITP or VAT+AJD) + Notarial and registration