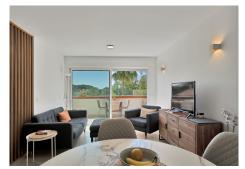

## 2 Bedrooms Duplex in Marbella Center

Marbella Center

R4779076 - 375.500 €

2

\_

11 m<sup>2</sup>

m2

Welcome to this charming duplex located in Carib Playa, Marbella! With a surface area of ninety-one square meters and ninety-nine square decimeters, this home offers a comfortable and well-distributed space to enjoy coastal living. On the upper floor, you will find a welcoming entrance hall leading to a spacious living-dining room, perfect for relaxing or entertaining guests. The modern, well-equipped kitchen is ready to meet your culinary needs. From the upper floor, there is access to a terrace, ideal for enjoying the outdoors and the views. This floor also features an elegant staircase leading to the lower floor. On the lower floor, this duplex offers two bright bedrooms, each with its own private terrace, providing an intimate space for rest. Additionally, there is a full bathroom and an additional guest toilet, as well as a hallway connecting all the rooms on this floor. Located just a 3-minute walk from the beach, this duplex is perfect for those looking for a home near the sea. Don't miss the opportunity to live in this gem of Carib Playa! The abbreviated information document is available to you. Expenses: Taxes (ITP or VAT+AJD) + Notarial and registration