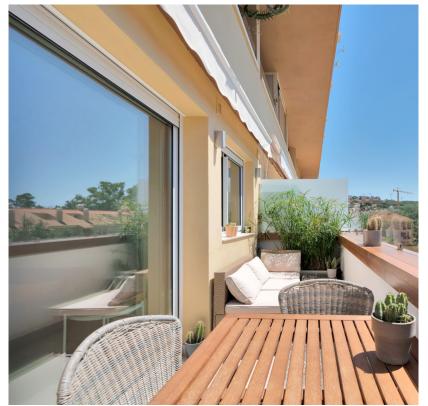

## 2 Bedrooms Duplex in Marbella Center

Marbella Center

R4779076 - 375.500 €

2

\_

11 m<sup>2</sup>

m2

Welcome to this charming duplex located in Carib Playa, Marbella! With a surface area of ninety-one square meters and ninety-nine square decimeters, this home offers a comfortable and well-distributed space to enjoy coastal living. On the upper floor, you will find a welcoming entrance hall leading to a spacious living-dining room, perfect for relaxing or entertaining guests. The modern, well-equipped kitchen is ready to meet your culinary needs. From the upper floor, there is access to a terrace, ideal for enjoying the outdoors and the views. This floor also features an elegant staircase leading to the lower floor. On the lower floor, this duplex offers two bright bedrooms, each with its own private terrace, providing an intimate space for rest. Additionally, there is a full bathroom and an additional guest toilet, as well as a hallway connecting all the rooms on this floor. Located just a 3-minute walk from the beach, this duplex is perfect for those looking for a home near the sea. Don't miss the opportunity to live in this gem of Carib Playa! The abbreviated information document is available to you. Expenses: Taxes (ITP or VAT+AJD) + Notarial and registration