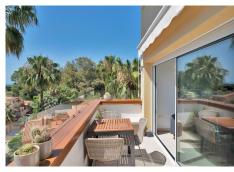

## 2 Bedrooms Duplex in Marbella Center

Marbella Center

R4779076 - 375.500 €

2

\_

11 m<sup>2</sup>

m2

Welcome to this charming duplex located in Carib Playa, Marbella! With a surface area of ninety-one square meters and ninety-nine square decimeters, this home offers a comfortable and well-distributed space to enjoy coastal living. On the upper floor, you will find a welcoming entrance hall leading to a spacious living-dining room, perfect for relaxing or entertaining guests. The modern, well-equipped kitchen is ready to meet your culinary needs. From the upper floor, there is access to a terrace, ideal for enjoying the outdoors and the views. This floor also features an elegant staircase leading to the lower floor. On the lower floor, this duplex offers two bright bedrooms, each with its own private terrace, providing an intimate space for rest. Additionally, there is a full bathroom and an additional guest toilet, as well as a hallway connecting all the rooms on this floor. Located just a 3-minute walk from the beach, this duplex is perfect for those looking for a home near the sea. Don't miss the opportunity to live in this gem of Carib Playa! The abbreviated information document is available to you. Expenses: Taxes (ITP or VAT+AJD) + Notarial and registration