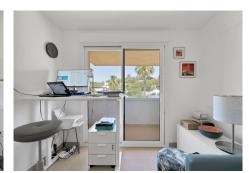

## 2 Bedrooms Duplex in Marbella Center

Marbella Center

R4779076 - 375.500 €

2

\_

11 m<sup>2</sup>

m2

Welcome to this charming duplex located in Carib Playa, Marbella! With a surface area of ninety-one square meters and ninety-nine square decimeters, this home offers a comfortable and well-distributed space to enjoy coastal living. On the upper floor, you will find a welcoming entrance hall leading to a spacious living-dining room, perfect for relaxing or entertaining guests. The modern, well-equipped kitchen is ready to meet your culinary needs. From the upper floor, there is access to a terrace, ideal for enjoying the outdoors and the views. This floor also features an elegant staircase leading to the lower floor. On the lower floor, this duplex offers two bright bedrooms, each with its own private terrace, providing an intimate space for rest. Additionally, there is a full bathroom and an additional guest toilet, as well as a hallway connecting all the rooms on this floor. Located just a 3-minute walk from the beach, this duplex is perfect for those looking for a home near the sea. Don't miss the opportunity to live in this gem of Carib Playa! The abbreviated information document is available to you. Expenses: Taxes (ITP or VAT+AJD) + Notarial and registration