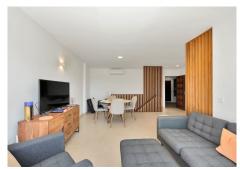

## 2 Bedrooms Duplex in Marbella Center

Marbella Center

R4779076 - 375.500 €

2

\_

11 m<sup>2</sup>

m2

Welcome to this charming duplex located in Carib Playa, Marbella! With a surface area of ninety-one square meters and ninety-nine square decimeters, this home offers a comfortable and well-distributed space to enjoy coastal living. On the upper floor, you will find a welcoming entrance hall leading to a spacious living-dining room, perfect for relaxing or entertaining guests. The modern, well-equipped kitchen is ready to meet your culinary needs. From the upper floor, there is access to a terrace, ideal for enjoying the outdoors and the views. This floor also features an elegant staircase leading to the lower floor. On the lower floor, this duplex offers two bright bedrooms, each with its own private terrace, providing an intimate space for rest. Additionally, there is a full bathroom and an additional guest toilet, as well as a hallway connecting all the rooms on this floor. Located just a 3-minute walk from the beach, this duplex is perfect for those looking for a home near the sea. Don't miss the opportunity to live in this gem of Carib Playa! The abbreviated information document is available to you. Expenses: Taxes (ITP or VAT+AJD) + Notarial and registration