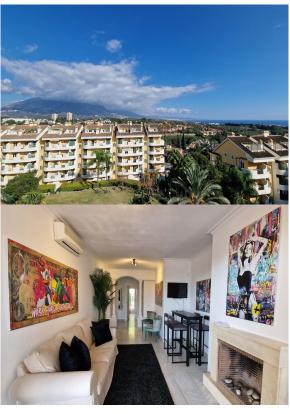

## 2 Bedrooms Middle Floor Apartment in Nueva Andalucía

Nueva Andalucía

R4777534 - 479.000 €

2

\_

∩∩ m²

1 m<sup>2</sup>

\*\*Stunning 2-Bedroom Apartment with Panoramic Views in Puerto Banus\*\* Discover your dream home with this exquisite 2-bedroom, 2-bathroom apartment, perfectly situated within walking distance to the vibrant Puerto Banus. Boasting breathtaking panoramic views of both the sea and mountains, this residence offers a blend of luxury and convenience. The spacious living room opens up to a large terrace, perfect for enjoying the serene surroundings. The modern kitchen is fully equipped and designed for culinary enthusiasts. The master bedroom features an ensuite bathroom and enjoys a west-facing orientation, ensuring plenty of afternoon sun. The guest bedroom also has access to the terrace, providing a seamless indoor-outdoor living experience. Cozy up by the fireplace in the living room during cooler evenings or enjoy individual air conditioning in each room for year-round comfort. Located in a well-established community, residents have access to swimming pools and 24-hour security for peace of mind. Additional amenities include underground parking, built-in wardrobes, and a storage room. Built in 2001 and in excellent