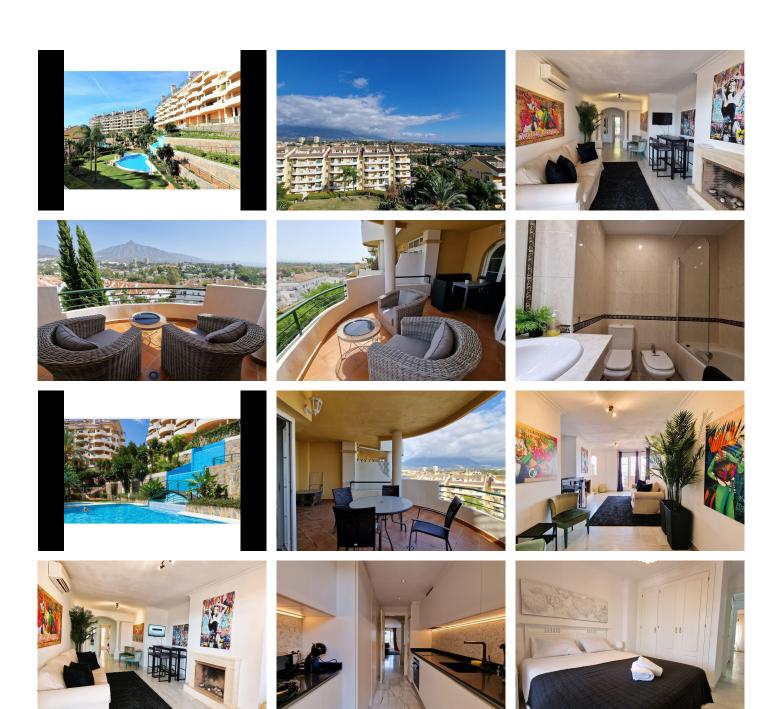

## 2 Bedrooms Middle Floor Apartment in Nueva Andalucía

Nueva Andalucía

R4777534 - 479.000 €

2

\_

∩∩ m²

1 m<sup>2</sup>

\*\*Stunning 2-Bedroom Apartment with Panoramic Views in Puerto Banus\*\* Discover your dream home with this exquisite 2-bedroom, 2-bathroom apartment, perfectly situated within walking distance to the vibrant Puerto Banus. Boasting breathtaking panoramic views of both the sea and mountains, this residence offers a blend of luxury and convenience. The spacious living room opens up to a large terrace, perfect for enjoying the serene surroundings. The modern kitchen is fully equipped and designed for culinary enthusiasts. The master bedroom features an ensuite bathroom and enjoys a west-facing orientation, ensuring plenty of afternoon sun. The guest bedroom also has access to the terrace, providing a seamless indoor-outdoor living experience. Cozy up by the fireplace in the living room during cooler evenings or enjoy individual air conditioning in each room for year-round comfort. Located in a well-established community, residents have access to swimming pools and 24-hour security for peace of mind. Additional amenities include underground parking, built-in wardrobes, and a storage room. Built in 2001 and in excellent