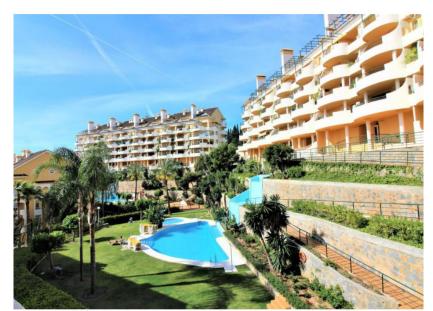

## 2 Bedrooms Middle Floor Apartment in Nueva Andalucía

Nueva Andalucía

R4777534 - 479.000 €

2

\_

∩∩ m²

1 m<sup>2</sup>

\*\*Stunning 2-Bedroom Apartment with Panoramic Views in Puerto Banus\*\* Discover your dream home with this exquisite 2-bedroom, 2-bathroom apartment, perfectly situated within walking distance to the vibrant Puerto Banus. Boasting breathtaking panoramic views of both the sea and mountains, this residence offers a blend of luxury and convenience. The spacious living room opens up to a large terrace, perfect for enjoying the serene surroundings. The modern kitchen is fully equipped and designed for culinary enthusiasts. The master bedroom features an ensuite bathroom and enjoys a west-facing orientation, ensuring plenty of afternoon sun. The guest bedroom also has access to the terrace, providing a seamless indoor-outdoor living experience. Cozy up by the fireplace in the living room during cooler evenings or enjoy individual air conditioning in each room for year-round comfort. Located in a well-established community, residents have access to swimming pools and 24-hour security for peace of mind. Additional amenities include underground parking, built-in wardrobes, and a storage room. Built in 2001 and in excellent