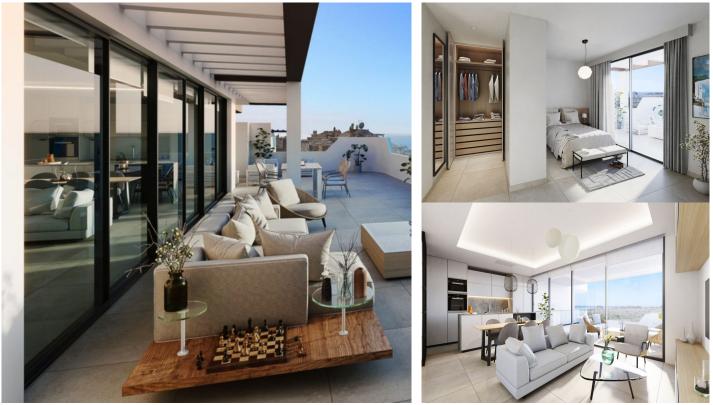

### 4 Bedrooms Penthouse Duplex in Atalaya

Atalaya

#### R4774183 - 1.200.000 €

**₽** 135 m<sup>2</sup>

penthouse duplex in a residential complex with clean, organic lines that blend in perfectly with the surrounding nature, there are common areas where every detail has been thought through, including a swimming pool, spa area, gym, changing rooms and even a co-working and common area. There is a security system and the installation of CCTV cameras and number plate recognition at the entrance to the garages. All homes are spacious and bright, with open spaces and large windows designed to maximise natural light and enjoy the beautiful views. The distribution of each room has been studied to maximise the use of space and create a comfortable and practical atmosphere. The development is located on the New Golden Mile, between Puerto Banus and Estepona, in one of the most popular areas at the moment. The project is surrounded by some of the most exclusive golf courses on the Costa del Sol, just minutes from El Saladillo beach and Playa del Sol Villacan.