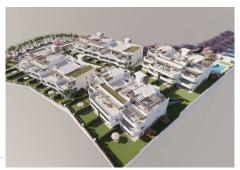

#### R4774183 - 1.200.000 €

**₽** 135 m<sup>2</sup>

penthouse duplex in a residential complex with clean, organic lines that blend in perfectly with the surrounding nature, there are common areas where every detail has been thought through, including a swimming pool, spa area, gym, changing rooms and even a co-working and common area. There is a security system and the installation of CCTV cameras and number plate recognition at the entrance to the garages. All homes are spacious and bright, with open spaces and large windows designed to maximise natural light and enjoy the beautiful views. The distribution of each room has been studied to maximise the use of space and create a comfortable and practical atmosphere. The development is located on the New Golden Mile, between Puerto Banus and Estepona, in one of the most popular areas at the moment. The project is surrounded by some of the most exclusive golf courses on the Costa del Sol, just minutes from El Saladillo beach and Playa del Sol Villacan.