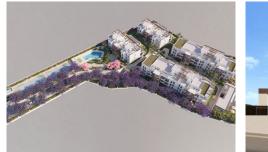

#### R4774183 - 1.200.000 €

**₽** 135 m<sup>2</sup>

penthouse duplex in a residential complex with clean, organic lines that blend in perfectly with the surrounding nature, there are common areas where every detail has been thought through, including a swimming pool, spa area, gym, changing rooms and even a co-working and common area. There is a security system and the installation of CCTV cameras and number plate recognition at the entrance to the garages. All homes are spacious and bright, with open spaces and large windows designed to maximise natural light and enjoy the beautiful views. The distribution of each room has been studied to maximise the use of space and create a comfortable and practical atmosphere. The development is located on the New Golden Mile, between Puerto Banus and Estepona, in one of the most popular areas at the moment. The project is surrounded by some of the most exclusive golf courses on the Costa del Sol, just minutes from El Saladillo beach and Playa del Sol Villacan.