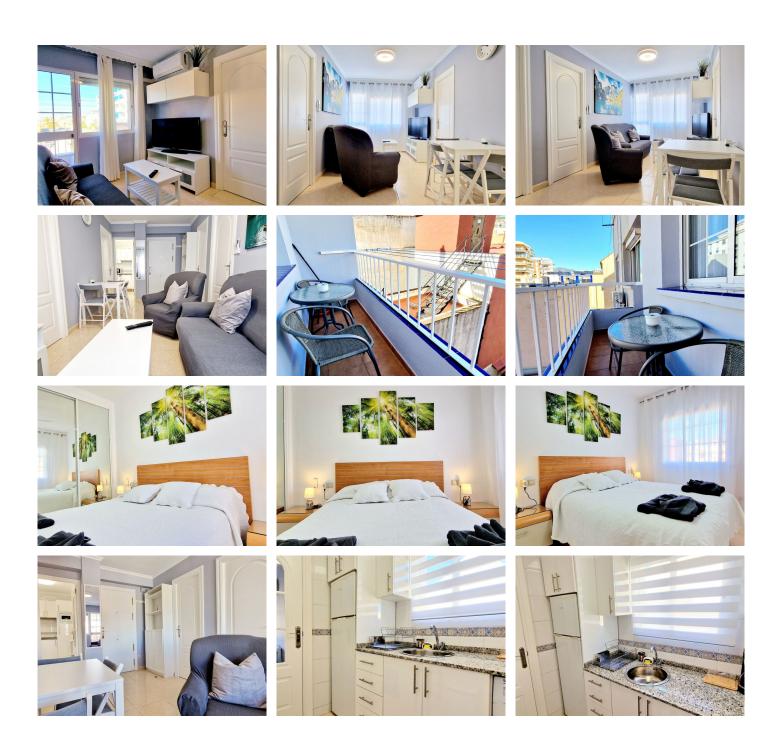

## 3 Bedrooms Middle Floor Apartment in Fuengirola

Fuengirola

R4762801 - 255.000 €

2

,

55 m<sup>2</sup>

3 m<sup>2</sup>

APARTMENT IN UNBEATABLE LOCATION Magnificent apartment completely renovated in the center of Fuengirola, a few meters from the Plaza de la Constitución, in the heart of the city. Just 5 minutes walk from the beach and all the services offered by Fuengirola. Brand new building with elevator. COMPLETELY RENOVATED This bright apartment completely renovated is located on the fourth floor, and is distributed in: living room, kitchen, three bedrooms, a bathroom and covered terrace. TOURIST LICENSE It has been granted permission for holiday rental and is fully prepared for it, take advantage of all the necessary details to put it in operation immediately if desired. UNBEATABLE LOCATION In the heart of Fuengirola, a few minutes from the beach and all the amenities offered by this unique enclave. Walking time to various points of interest: Fuengirola beach: 5 minutes. Constitution Square: 1 minute Suburban train: 4 minutes ABOUT FUENGIROLA Located halfway between Malaga and Marbella, this is a unique enclave on the Costa del Sol, known for its warm and sunny climate, has eight kilometers of beach and a wide range of leisure and