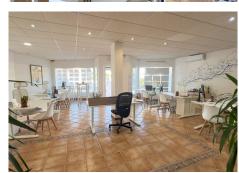

## Commercial Premises in Calahonda

Calahonda

R4748848 - 450.000 €

160 m<sup>2</sup>

100 m<sup>2</sup>

Situated in a very busy part of Calahonda with traffic and pedestrians passing constantly this really is a great position. Currently a suite of offices these premises are extremely versatile, It has been used as an estate agency for the last 20 years and is now let for 2.000€ per month, It can be sold either vacant or with the current tenants remaining. It would suit a number of uses, showrooms, offices, treatment rooms, small private school, crèche etc. It has a main front office, which is of a very good size, and there are three further office suites, a kitchen and cloakroom. There is scope to divide the front office into two or three office suites plus a reception area. Each office would have its own windows and still be sizeable, and there is also a back entrance accessed from the community area. In addition there is a good size front terrace. The decoration is modern having tiled floors, suspended ceilings with spotlighting and neutral décor. In total there are around 160m2 internally and the terrace is around 100m2 There is a community fee of 360€ per quarter.