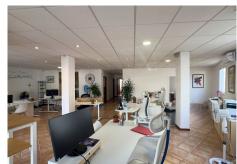

## Commercial Premises in Calahonda

Calahonda

R4748848 - 450.000 €

160 m<sup>2</sup>

100 m<sup>2</sup>

Situated in a very busy part of Calahonda with traffic and pedestrians passing constantly this really is a great position. Currently a suite of offices these premises are extremely versatile, It has been used as an estate agency for the last 20 years and is now let for 2.000€ per month, It can be sold either vacant or with the current tenants remaining. It would suit a number of uses, showrooms, offices, treatment rooms, small private school, crèche etc. It has a main front office, which is of a very good size, and there are three further office suites, a kitchen and cloakroom. There is scope to divide the front office into two or three office suites plus a reception area. Each office would have its own windows and still be sizeable, and there is also a back entrance accessed from the community area. In addition there is a good size front terrace. The decoration is modern having tiled floors, suspended ceilings with spotlighting and neutral décor. In total there are around 160m2 internally and the terrace is around 100m2 There is a community fee of 360€ per quarter.