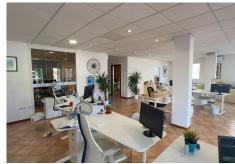

## Commercial Premises in Calahonda

Calahonda

R4748848 - 450.000 €

160 m<sup>2</sup>

100 m<sup>2</sup>

Situated in a very busy part of Calahonda with traffic and pedestrians passing constantly this really is a great position. Currently a suite of offices these premises are extremely versatile, It has been used as an estate agency for the last 20 years and is now let for 2.000€ per month, It can be sold either vacant or with the current tenants remaining. It would suit a number of uses, showrooms, offices, treatment rooms, small private school, crèche etc. It has a main front office, which is of a very good size, and there are three further office suites, a kitchen and cloakroom. There is scope to divide the front office into two or three office suites plus a reception area. Each office would have its own windows and still be sizeable, and there is also a back entrance accessed from the community area. In addition there is a good size front terrace. The decoration is modern having tiled floors, suspended ceilings with spotlighting and neutral décor. In total there are around 160m2 internally and the terrace is around 100m2 There is a community fee of 360€ per quarter.