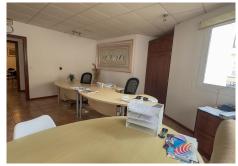

## Commercial Premises in Calahonda

Calahonda

R4748848 - 450.000 €

160 m<sup>2</sup>

100 m<sup>2</sup>

Situated in a very busy part of Calahonda with traffic and pedestrians passing constantly this really is a great position. Currently a suite of offices these premises are extremely versatile, It has been used as an estate agency for the last 20 years and is now let for 2.000€ per month, It can be sold either vacant or with the current tenants remaining. It would suit a number of uses, showrooms, offices, treatment rooms, small private school, crèche etc. It has a main front office, which is of a very good size, and there are three further office suites, a kitchen and cloakroom. There is scope to divide the front office into two or three office suites plus a reception area. Each office would have its own windows and still be sizeable, and there is also a back entrance accessed from the community area. In addition there is a good size front terrace. The decoration is modern having tiled floors, suspended ceilings with spotlighting and neutral décor. In total there are around 160m2 internally and the terrace is around 100m2 There is a community fee of 360€ per quarter.