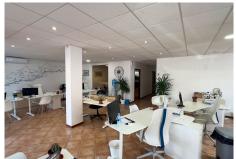

## Commercial Premises in Calahonda

Calahonda

R4748848 - 450.000 €

160 m<sup>2</sup>

100 m<sup>2</sup>

Situated in a very busy part of Calahonda with traffic and pedestrians passing constantly this really is a great position. Currently a suite of offices these premises are extremely versatile, It has been used as an estate agency for the last 20 years and is now let for 2.000€ per month, It can be sold either vacant or with the current tenants remaining. It would suit a number of uses, showrooms, offices, treatment rooms, small private school, crèche etc. It has a main front office, which is of a very good size, and there are three further office suites, a kitchen and cloakroom. There is scope to divide the front office into two or three office suites plus a reception area. Each office would have its own windows and still be sizeable, and there is also a back entrance accessed from the community area. In addition there is a good size front terrace. The decoration is modern having tiled floors, suspended ceilings with spotlighting and neutral décor. In total there are around 160m2 internally and the terrace is around 100m2 There is a community fee of 360€ per quarter.