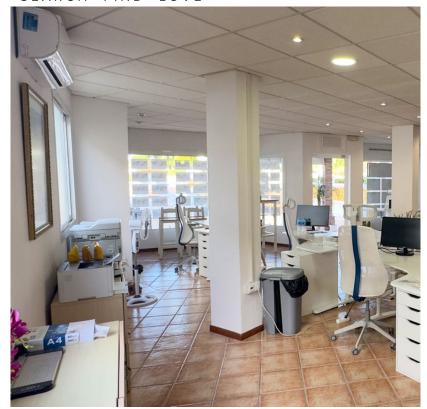

## Commercial Premises in Calahonda

Calahonda

R4748848 - 450.000 €

160 m<sup>2</sup>

100 m<sup>2</sup>

Situated in a very busy part of Calahonda with traffic and pedestrians passing constantly this really is a great position. Currently a suite of offices these premises are extremely versatile, It has been used as an estate agency for the last 20 years and is now let for 2.000€ per month, It can be sold either vacant or with the current tenants remaining. It would suit a number of uses, showrooms, offices, treatment rooms, small private school, crèche etc. It has a main front office, which is of a very good size, and there are three further office suites, a kitchen and cloakroom. There is scope to divide the front office into two or three office suites plus a reception area. Each office would have its own windows and still be sizeable, and there is also a back entrance accessed from the community area. In addition there is a good size front terrace. The decoration is modern having tiled floors, suspended ceilings with spotlighting and neutral décor. In total there are around 160m2 internally and the terrace is around 100m2 There is a community fee of 360€ per quarter.