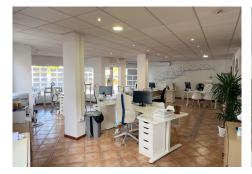

## Commercial Premises in Calahonda

Calahonda

R4748848 - 450.000 €

160 m<sup>2</sup>

100 m<sup>2</sup>

Situated in a very busy part of Calahonda with traffic and pedestrians passing constantly this really is a great position. Currently a suite of offices these premises are extremely versatile, It has been used as an estate agency for the last 20 years and is now let for 2.000€ per month, It can be sold either vacant or with the current tenants remaining. It would suit a number of uses, showrooms, offices, treatment rooms, small private school, crèche etc. It has a main front office, which is of a very good size, and there are three further office suites, a kitchen and cloakroom. There is scope to divide the front office into two or three office suites plus a reception area. Each office would have its own windows and still be sizeable, and there is also a back entrance accessed from the community area. In addition there is a good size front terrace. The decoration is modern having tiled floors, suspended ceilings with spotlighting and neutral décor. In total there are around 160m2 internally and the terrace is around 100m2 There is a community fee of 360€ per quarter.