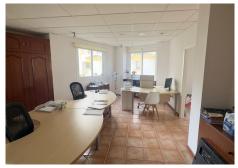

## Commercial Premises in Calahonda

Calahonda

R4748848 - 450.000 €

160 m<sup>2</sup>

100 m<sup>2</sup>

Situated in a very busy part of Calahonda with traffic and pedestrians passing constantly this really is a great position. Currently a suite of offices these premises are extremely versatile, It has been used as an estate agency for the last 20 years and is now let for 2.000€ per month, It can be sold either vacant or with the current tenants remaining. It would suit a number of uses, showrooms, offices, treatment rooms, small private school, crèche etc. It has a main front office, which is of a very good size, and there are three further office suites, a kitchen and cloakroom. There is scope to divide the front office into two or three office suites plus a reception area. Each office would have its own windows and still be sizeable, and there is also a back entrance accessed from the community area. In addition there is a good size front terrace. The decoration is modern having tiled floors, suspended ceilings with spotlighting and neutral décor. In total there are around 160m2 internally and the terrace is around 100m2 There is a community fee of 360€ per quarter.