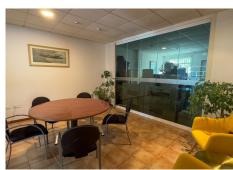

## Commercial Premises in Calahonda

Calahonda

R4748848 - 450.000 €

160 m<sup>2</sup>

100 m<sup>2</sup>

Situated in a very busy part of Calahonda with traffic and pedestrians passing constantly this really is a great position. Currently a suite of offices these premises are extremely versatile, It has been used as an estate agency for the last 20 years and is now let for 2.000€ per month, It can be sold either vacant or with the current tenants remaining. It would suit a number of uses, showrooms, offices, treatment rooms, small private school, crèche etc. It has a main front office, which is of a very good size, and there are three further office suites, a kitchen and cloakroom. There is scope to divide the front office into two or three office suites plus a reception area. Each office would have its own windows and still be sizeable, and there is also a back entrance accessed from the community area. In addition there is a good size front terrace. The decoration is modern having tiled floors, suspended ceilings with spotlighting and neutral décor. In total there are around 160m2 internally and the terrace is around 100m2 There is a community fee of 360€ per quarter.