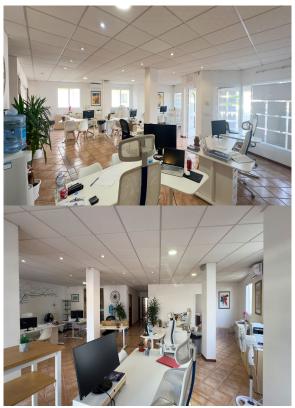

## Commercial Premises in Calahonda

Calahonda

R4748848 - 450.000 €

160 m<sup>2</sup>

100 m<sup>2</sup>

Situated in a very busy part of Calahonda with traffic and pedestrians passing constantly this really is a great position. Currently a suite of offices these premises are extremely versatile, It has been used as an estate agency for the last 20 years and is now let for 2.000€ per month, It can be sold either vacant or with the current tenants remaining. It would suit a number of uses, showrooms, offices, treatment rooms, small private school, crèche etc. It has a main front office, which is of a very good size, and there are three further office suites, a kitchen and cloakroom. There is scope to divide the front office into two or three office suites plus a reception area. Each office would have its own windows and still be sizeable, and there is also a back entrance accessed from the community area. In addition there is a good size front terrace. The decoration is modern having tiled floors, suspended ceilings with spotlighting and neutral décor. In total there are around 160m2 internally and the terrace is around 100m2 There is a community fee of 360€ per quarter.