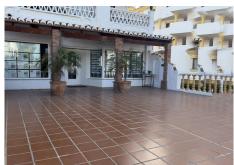

## Commercial Premises in Calahonda

Calahonda

R4748848 - 450.000 €

160 m<sup>2</sup>

100 m<sup>2</sup>

Situated in a very busy part of Calahonda with traffic and pedestrians passing constantly this really is a great position. Currently a suite of offices these premises are extremely versatile, It has been used as an estate agency for the last 20 years and is now let for 2.000€ per month, It can be sold either vacant or with the current tenants remaining. It would suit a number of uses, showrooms, offices, treatment rooms, small private school, crèche etc. It has a main front office, which is of a very good size, and there are three further office suites, a kitchen and cloakroom. There is scope to divide the front office into two or three office suites plus a reception area. Each office would have its own windows and still be sizeable, and there is also a back entrance accessed from the community area. In addition there is a good size front terrace. The decoration is modern having tiled floors, suspended ceilings with spotlighting and neutral décor. In total there are around 160m2 internally and the terrace is around 100m2 There is a community fee of 360€ per quarter.