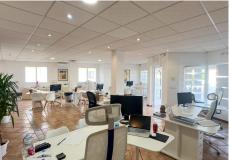

## Commercial Premises in Calahonda

Calahonda

R4748848 - 450.000 €

160 m<sup>2</sup>

100 m<sup>2</sup>

Situated in a very busy part of Calahonda with traffic and pedestrians passing constantly this really is a great position. Currently a suite of offices these premises are extremely versatile, It has been used as an estate agency for the last 20 years and is now let for 2.000€ per month, It can be sold either vacant or with the current tenants remaining. It would suit a number of uses, showrooms, offices, treatment rooms, small private school, crèche etc. It has a main front office, which is of a very good size, and there are three further office suites, a kitchen and cloakroom. There is scope to divide the front office into two or three office suites plus a reception area. Each office would have its own windows and still be sizeable, and there is also a back entrance accessed from the community area. In addition there is a good size front terrace. The decoration is modern having tiled floors, suspended ceilings with spotlighting and neutral décor. In total there are around 160m2 internally and the terrace is around 100m2 There is a community fee of 360€ per quarter.