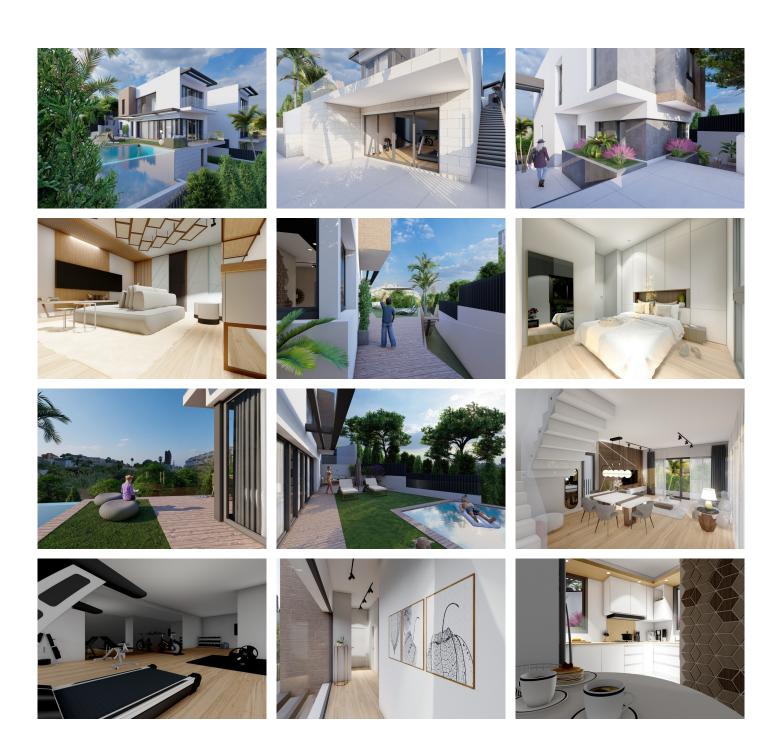

## 3 Bedrooms Semi-Detached House in Torreblanca

Torreblanca

R4748368 - 680.000 €

3

5

223 m<sup>2</sup>

386 m<sup>2</sup>

Discover your oasis of tranquility in this magnificent 2-storey detached villa with a private pool! With a prime location less than 10 minutes from the beach and just 3 minutes from a train and bus stop, this property offers you the best of both worlds: the serenity of your own home and the convenience of easy access to everything you need. Featuring 3 spacious bedrooms and 2 ensuite bathrooms, this villa is perfect for families or those seeking a spacious and welcoming space. Additionally, it boasts an additional guest toilet for added convenience. The heart of this villa is its stunning private pool, surrounded by a lush garden that invites you to relax and enjoy sunny days. Imagine spending your summer afternoons taking a refreshing dip in your own pool and then lounging on the private terrace. Furthermore, this property comes with two parking spaces, providing you with ultimate convenience and security for your vehicles. But that's not all, this villa also stands out for its energy efficiency rating of type A, which means that you will not only be enjoying a modern and stylish home, but also be contributing to reducing your carbon footprint and saving

HHomes - Camino de Camojan s/n, Edficio Camoján Center Oficina nº 15

Tel.: +34 951 543 462 - Email: info@hhomes.es - Web: https://hhomes.es

SEARCH FIND LOVE

on energy costs. Don't miss out on this opportunity to live in a dream villa, close to the beach and with excellent transport connections. Contact us today for more information and to schedule a visit! Your new home awaits!