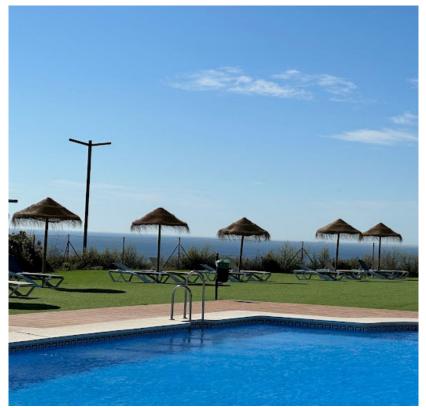

## 2 Bedrooms Top Floor Apartment in Manilva Manilva

R4748083 - 210.000 €

2

,

88 m²

6 m<sup>2</sup>

This penthouse has fantastic sea views and is only 5 minutes drive from the beach and 8 minutes to Puerto Duquesa. The top floor apartment is located on the second floor and faces southwest. There is a lift in the building. This is a well-maintained urbanisation that was finished in 2020, the licencia de primera ocupacion (first occupancy license) was issued by the town hall in November 2021. s 68 square meters. The apartment has two terraces, one with direct access from the living room, it has has two bedrooms and one bathroom en suite All bedrooms have space for double beds. The apartment has an air conditioning system and the dining area and the living room are open plan. You will have an undergroung parking space with the apartment. The urbanisation is located on the top of the hill above the cost of Manilva and has an amazing view in all directions. It is a part of the small oasis project, 18 kilometers from Estepona and approximately 97 kilometers from Malaga airport. The beach is 2 kilometers away, and La Duquesa port is 4,7 kilometers from the community. The current owner has used it as a holiday home and for short term rental. Within 40