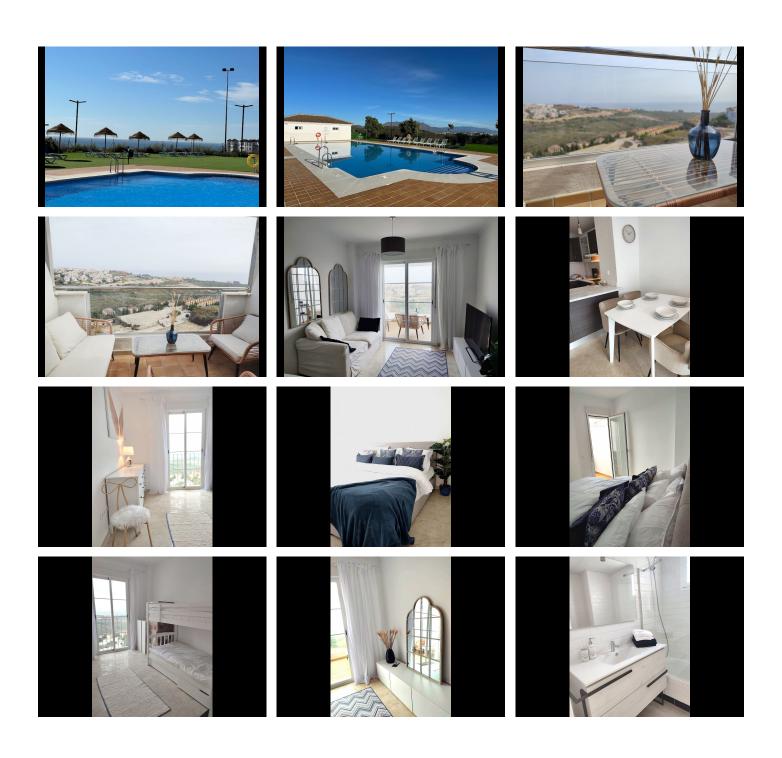

## 2 Bedrooms Top Floor Apartment in Manilva Manilva

R4748083 - 210.000 €

2

,

88 m²

6 m<sup>2</sup>

This penthouse has fantastic sea views and is only 5 minutes drive from the beach and 8 minutes to Puerto Duquesa. The top floor apartment is located on the second floor and faces southwest. There is a lift in the building. This is a well-maintained urbanisation that was finished in 2020, the licencia de primera ocupacion (first occupancy license) was issued by the town hall in November 2021. s 68 square meters. The apartment has two terraces, one with direct access from the living room, it has has two bedrooms and one bathroom en suite All bedrooms have space for double beds. The apartment has an air conditioning system and the dining area and the living room are open plan. You will have an undergroung parking space with the apartment. The urbanisation is located on the top of the hill above the cost of Manilva and has an amazing view in all directions. It is a part of the small oasis project, 18 kilometers from Estepona and approximately 97 kilometers from Malaga airport. The beach is 2 kilometers away, and La Duquesa port is 4,7 kilometers from the community. The current owner has used it as a holiday home and for short term rental. Within 40