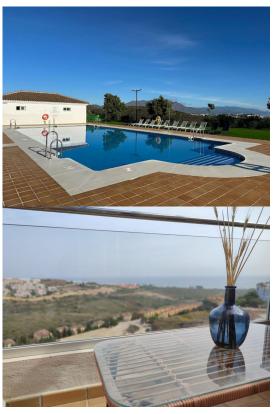

## 2 Bedrooms Top Floor Apartment in Manilva Manilva

R4748083 - 210.000 €

2

,

88 m²

6 m<sup>2</sup>

This penthouse has fantastic sea views and is only 5 minutes drive from the beach and 8 minutes to Puerto Duquesa. The top floor apartment is located on the second floor and faces southwest. There is a lift in the building. This is a well-maintained urbanisation that was finished in 2020, the licencia de primera ocupacion (first occupancy license) was issued by the town hall in November 2021. s 68 square meters. The apartment has two terraces, one with direct access from the living room, it has has two bedrooms and one bathroom en suite All bedrooms have space for double beds. The apartment has an air conditioning system and the dining area and the living room are open plan. You will have an undergroung parking space with the apartment. The urbanisation is located on the top of the hill above the cost of Manilva and has an amazing view in all directions. It is a part of the small oasis project, 18 kilometers from Estepona and approximately 97 kilometers from Malaga airport. The beach is 2 kilometers away, and La Duquesa port is 4,7 kilometers from the community. The current owner has used it as a holiday home and for short term rental. Within 40