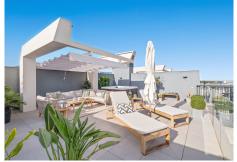

#### R4745659 - 629.000 €

♣ 98 m<sup>2</sup>

Welcome to a lovely resale unit. This stunning 3-bedroom, 2-bathroom duplex penthouse offers an unparalleled blend of luxury, comfort, and breathtaking views. Located in a prestigious community, this south-facing residence is designed to maximize natural light and boasts high-quality finishes throughout. Step into an expansive, light-filled living area where floor-to-ceiling windows frame panoramic vistas of the Mediterranean Sea and Africa. The open-plan living and dining space is perfect for both relaxing and entertaining, seamlessly flowing into a modern kitchen equipped with top-of-the-line appliances. The luxurious master suite features an en-suite bathroom and private balcony access, providing a serene retreat with spectacular sea views. Two additional well-appointed guest bedrooms offer ample storage space and share a modern bathroom. The property has undefloor heating throughout and blinds in every bedroom. Adding to the convenience, this penthouse includes a dedicated storage room and secure parking. The community enhances your lifestyle with exclusive amenities, including a sparkling pool, a serene spa, a

SEARCH FIND LOVE

fully-equipped gym, and a contemporary co-working area. Conveniently located just a 3-minute drive from the A7 and close to La Resina Golf, this penthouse offers the perfect balance of tranquility and accessibility. Experience the ultimate in coastal living with this exquisite penthouse, where every detail is designed for your utmost comfort and enjoyment. \* NOTE: Furniture and Jacuzzi is not included in the property.