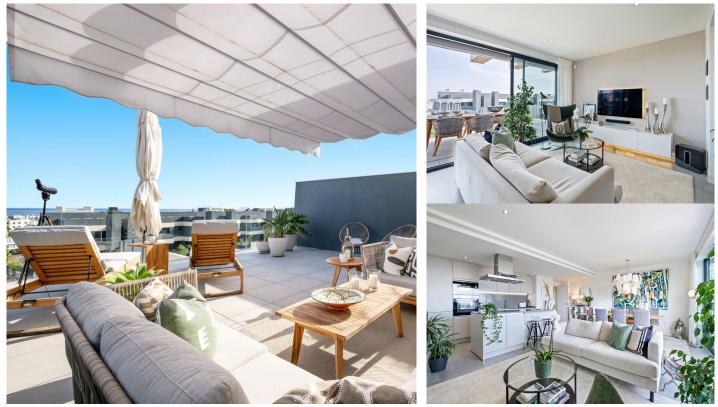

#### R4745659 - 629.000 €

♣ 98 m<sup>2</sup>

Welcome to a lovely resale unit. This stunning 3-bedroom, 2-bathroom duplex penthouse offers an unparalleled blend of luxury, comfort, and breathtaking views. Located in a prestigious community, this south-facing residence is designed to maximize natural light and boasts high-quality finishes throughout. Step into an expansive, light-filled living area where floor-to-ceiling windows frame panoramic vistas of the Mediterranean Sea and Africa. The open-plan living and dining space is perfect for both relaxing and entertaining, seamlessly flowing into a modern kitchen equipped with top-of-the-line appliances. The luxurious master suite features an en-suite bathroom and private balcony access, providing a serene retreat with spectacular sea views. Two additional well-appointed guest bedrooms offer ample storage space and share a modern bathroom. The property has undefloor heating throughout and blinds in every bedroom. Adding to the convenience, this penthouse includes a dedicated storage room and secure parking. The community enhances your lifestyle with exclusive amenities, including a sparkling pool, a serene spa, a