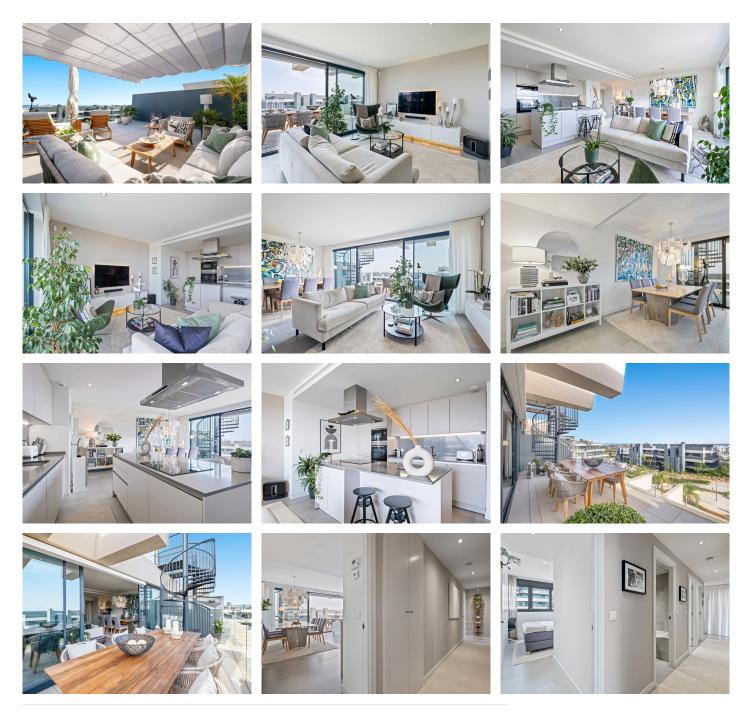

#### R4745659 - 629.000 €

♣ 98 m<sup>2</sup>

Welcome to a lovely resale unit. This stunning 3-bedroom, 2-bathroom duplex penthouse offers an unparalleled blend of luxury, comfort, and breathtaking views. Located in a prestigious community, this south-facing residence is designed to maximize natural light and boasts high-quality finishes throughout. Step into an expansive, light-filled living area where floor-to-ceiling windows frame panoramic vistas of the Mediterranean Sea and Africa. The open-plan living and dining space is perfect for both relaxing and entertaining, seamlessly flowing into a modern kitchen equipped with top-of-the-line appliances. The luxurious master suite features an en-suite bathroom and private balcony access, providing a serene retreat with spectacular sea views. Two additional well-appointed guest bedrooms offer ample storage space and share a modern bathroom. The property has undefloor heating throughout and blinds in every bedroom. Adding to the convenience, this penthouse includes a dedicated storage room and secure parking. The community enhances your lifestyle with exclusive amenities, including a sparkling pool, a serene spa, a