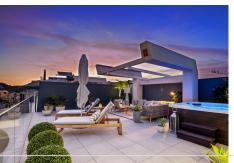

#### R4745659 - 629.000 €

♣ 98 m<sup>2</sup>

Welcome to a lovely resale unit. This stunning 3-bedroom, 2-bathroom duplex penthouse offers an unparalleled blend of luxury, comfort, and breathtaking views. Located in a prestigious community, this south-facing residence is designed to maximize natural light and boasts high-quality finishes throughout. Step into an expansive, light-filled living area where floor-to-ceiling windows frame panoramic vistas of the Mediterranean Sea and Africa. The open-plan living and dining space is perfect for both relaxing and entertaining, seamlessly flowing into a modern kitchen equipped with top-of-the-line appliances. The luxurious master suite features an en-suite bathroom and private balcony access, providing a serene retreat with spectacular sea views. Two additional well-appointed guest bedrooms offer ample storage space and share a modern bathroom. The property has undefloor heating throughout and blinds in every bedroom. Adding to the convenience, this penthouse includes a dedicated storage room and secure parking. The community enhances your lifestyle with exclusive amenities, including a sparkling pool, a serene spa, a

SEARCH FIND LOVE

fully-equipped gym, and a contemporary co-working area. Conveniently located just a 3-minute drive from the A7 and close to La Resina Golf, this penthouse offers the perfect balance of tranquility and accessibility. Experience the ultimate in coastal living with this exquisite penthouse, where every detail is designed for your utmost comfort and enjoyment. \* NOTE: Furniture and Jacuzzi is not included in the property.